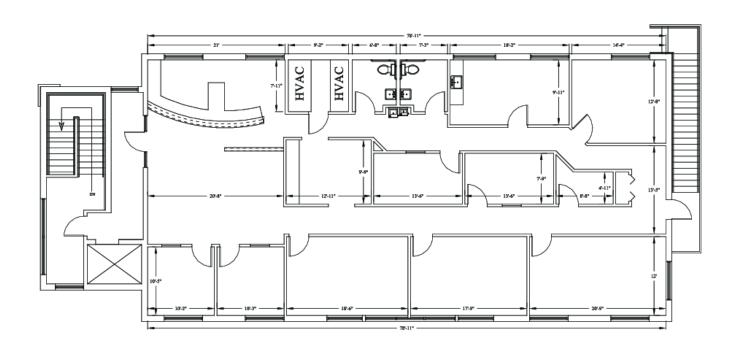

#### PROPERTY FEATURES

- PENTHOUSE EXECUTIVE SUITE
- Very Professional Office | +/- 4,000 SF
- \$14.95/SF. Tenant Pays Electricity & J anitorial Services and Share Of Gas
- 7 to 11 Offices Available
- Expansive Views Of Downtown
- 24/7 Tenant Access
- Cable/Fiber Internet Connections A vailable
- 2 Conference Rooms: 1 Seats +/- 10 plus 1 Smaller Conf Room, 1 Storage Room
- Cathedral Ceilings
- Reliable Building Power/Electricity