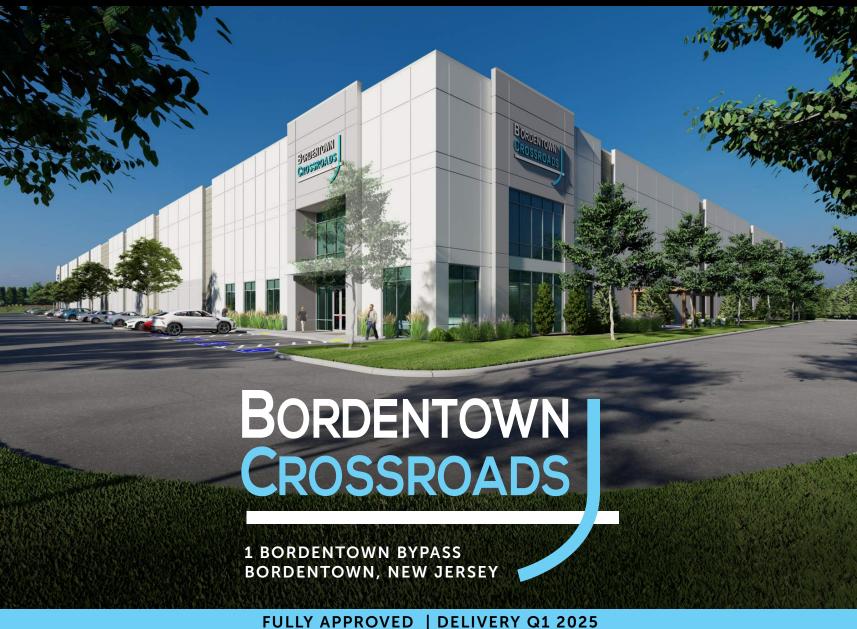

# FOR LEASE **179,800 SF CLASS A DISTRIBUTION CENTER**

FULLY APPROVED | DELIVERY Q1 2025
EXIT 7 OF THE NEW JERSEY TURNPIKE IN BURLINGTON COUNTY

# **APPROVED SITE PLAN**

PROPERTY SPECS

**179,800 SF** Building Size

**580' x 310'** Building Dimensions

**14.04 Acres** Parcel Size

**54'** x **50'** (**60'** Speed Bay) Column Spacing

**36' Clear** Ceiling Height