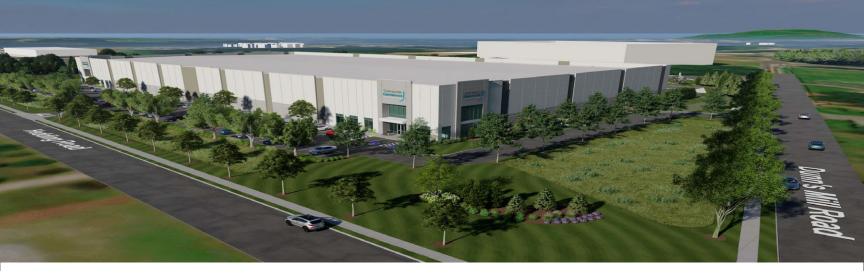

# FOR LEASE **179,800 SF CLASS A DISTRIBUTION CENTER**

FULLY APPROVED | DELIVERY Q1 2025
EXIT 7 OF THE NEW JERSEY TURNPIKE IN BURLINGTON COUNTY