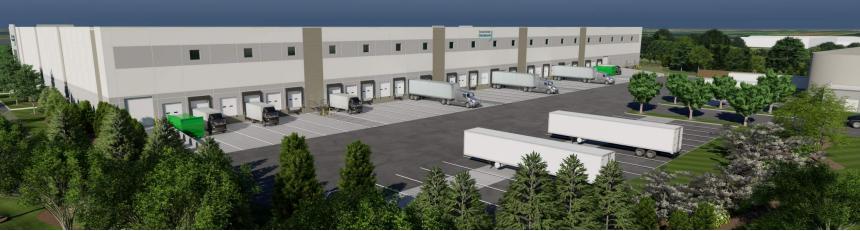

# **APPROVED SITE PLAN**

PROPERTY SPECS

**179,800 SF** Building Size

**580' x 310'** Building Dimensions

**14.04 Acres** Parcel Size

**54'** x **50'** (**60'** Speed Bay) Column Spacing

**36' Clear** Ceiling Height

**ESFR**Sprinklers

**130'** Truck Courtyard

(17 with full dock packages)
Loading Docks

Drive-In Doors

94 spaces (22 banked) Auto Parking

**30 spaces** Trailer Parking

**3,780 SF** Office Area