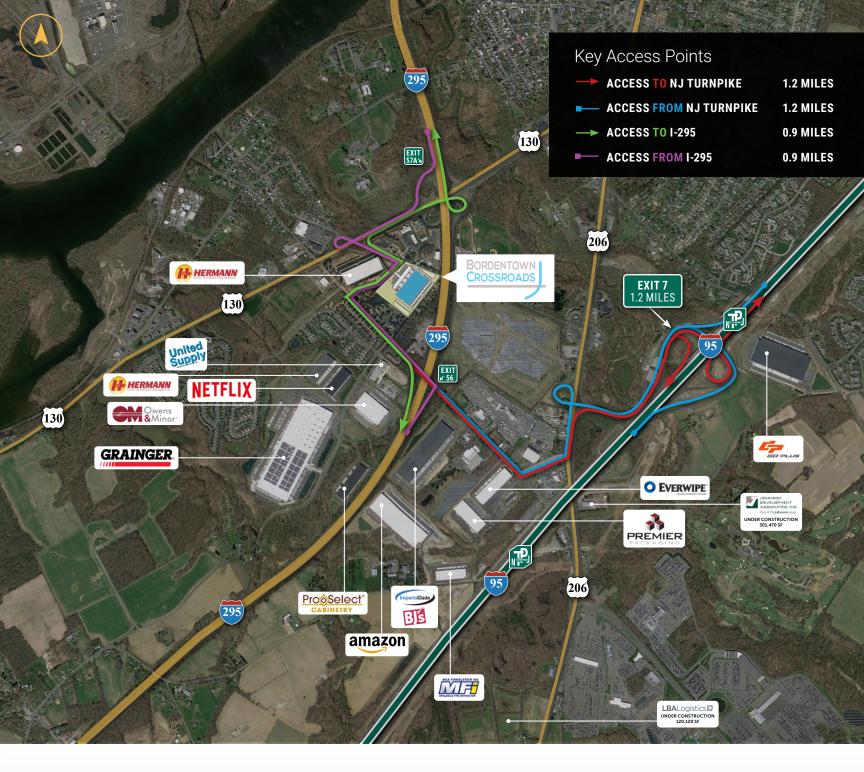

# FOR LEASE **179,800 SF CLASS A DISTRIBUTION CENTER**

FULLY APPROVED | DELIVERY Q1 2025
EXIT 7 OF THE NEW JERSEY TURNPIKE IN BURLINGTON COUNTY