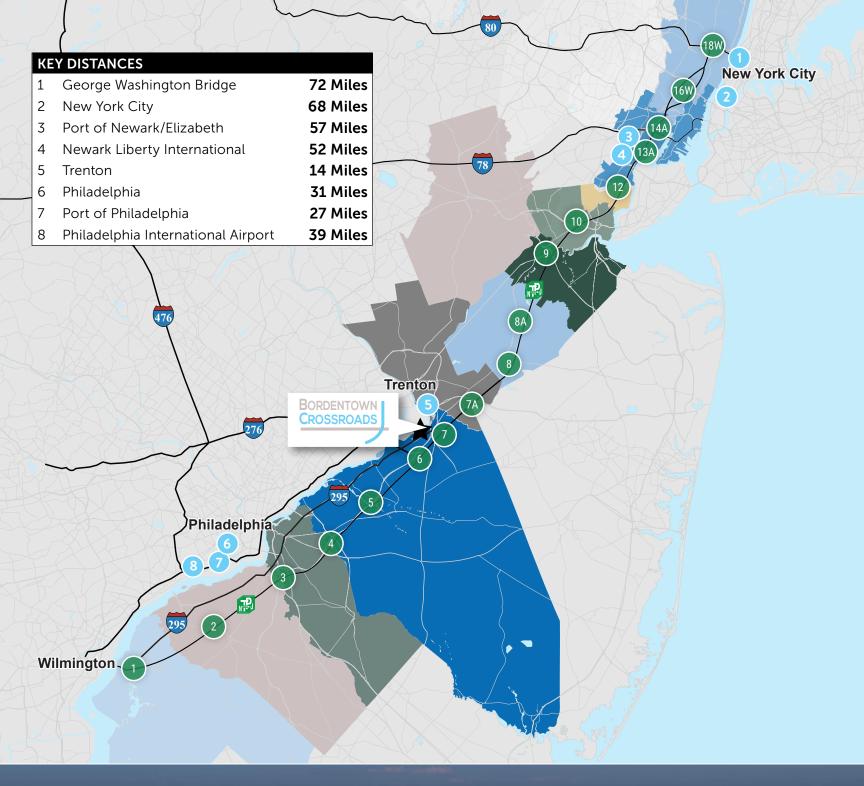

# FOR LEASE **179,800 SF CLASS A DISTRIBUTION CENTER**

FULLY APPROVED | DELIVERY Q1 2025
EXIT 7 OF THE NEW JERSEY TURNPIKE IN BURLINGTON COUNTY