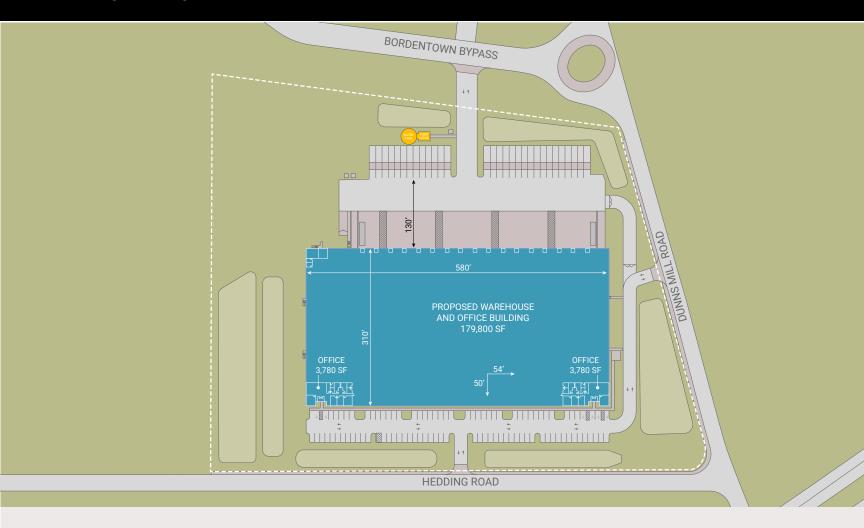

# **APPROVED SITE PLAN**

PROPERTY SPECS

**179,800 SF** Building Size

**580' x 310'** Building Dimensions

**14.04 Acres** Parcel Size

**54'** x **50'** (**60'** Speed Bay) Column Spacing

**36' Clear** Ceiling Height

**ESFR**Sprinklers

**130'** Truck Courtyard

(17 with full dock packages)
Loading Docks

Drive-In Doors

94 spaces (22 banked) Auto Parking

**30 spaces** Trailer Parking

**3,780 SF** Office Area