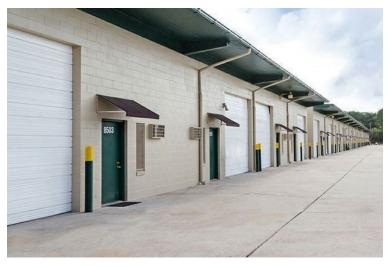

#### PROPERTY HIGHLIGHTS

- Spaces available from 1,750 3,500 SF
- 3 Flex space buildings
- Prime Southside location near I-295
- Air-conditioned offices with bathroom
- Exhaust fan in all units
- 12 Ft high grade level loading
- 16' Clear heights

## **Property Photos**

For More information, Contact:

DRAKE CHAMBERLIN

Associate +1 772 285 3429

drake.chamberlin@cushwake.com

©2024 Cushman & Wakefield. All rights reserved. The information contained in this communication is strictly confidential. This information has been obtained from sources believed to be reliable but has not been verified. No warranty or representation, express or implied, is made as to the condition of the property (or properties) referenced herein or as to the accuracy or completeness of the information contained herein, and same is submitted subject to errors, omissions, change of price, rental or other conditions, withdrawal without notice, and to any special listing conditions imposed by the property owner(s). Any projections, opinions or estimates are subject to uncertainty and do not signify current or future property performance.