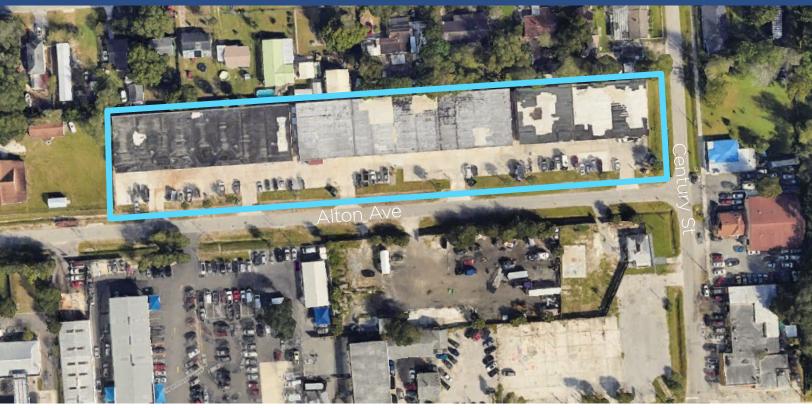

#### PROPERTY HIGHLIGHTS

- Spaces available from 1,750 3,500 SF
- 3 Flex space buildings
- Prime Southside location near I-295
- Air-conditioned offices with bathroom
- Exhaust fan in all units
- 12 Ft high grade level loading
- 16' Clear heights