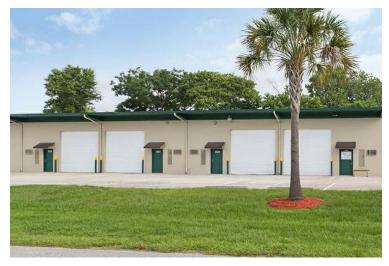

#### PROPERTY HIGHLIGHTS

- Spaces available from 1,750 3,500 SF
- 3 Flex space buildings
- Prime Southside location near I-295
- Air-conditioned offices with bathroom
- Exhaust fan in all units
- 12 Ft high grade level loading
- 16' Clear heights

## **Property Photos**

For More information, Contact:

DRAKE CHAMBERLIN

Associate +1 772 285 3429

drake.chamberlin@cushwake.com

©2024 Cushman & Wakefield. All rights reserved. The information contained in this communication is strictly confidential. This information has been obtained from sources believed to be reliable but has not been verified. No warranty or representation, express or implied, is made as to the condition of the property (or properties) referenced herein or as to the accuracy or completeness of the information contained herein, and same is submitted subject to errors, omissions, change of price, rental or other conditions, withdrawal without notice, and to any special listing conditions imposed by the property owner(s). Any projections, opinions or estimates are subject to uncertainty and do not signify current or future property performance.