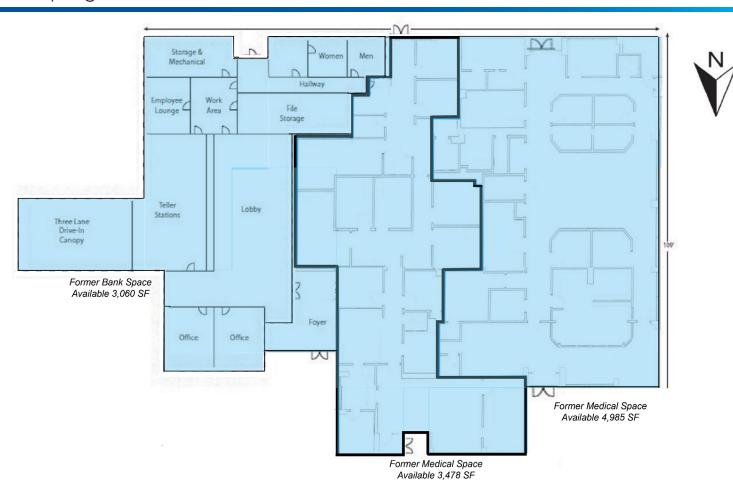

## **Property Features**

- ±11,523 Sf on ±1.46 acres
- ±3,060 Sf Former Bank Space
  - Includes Reception/Lobby Area, (2) Private Offices, Breakroom, and Ample Storage
- ±3,478 Sf Former Medical Office Space
  - Excellent condition and Includes: Large Reception Area, Multiple Exam Rooms, Lab, Breakroom, Restrooms, and (2) Private Offices
- ±4,985 Sf Former Medical Office
  - Includes Reception Area, (2) Nursing Stations, Multiple Exam Rooms, (2) Offices, Restrooms, and X-Ray Room
- Pylon signage
- Ample parking
- Close proximity to Highway 412
- Zoned CS
- 251' Frontage on Charles Page Blvd