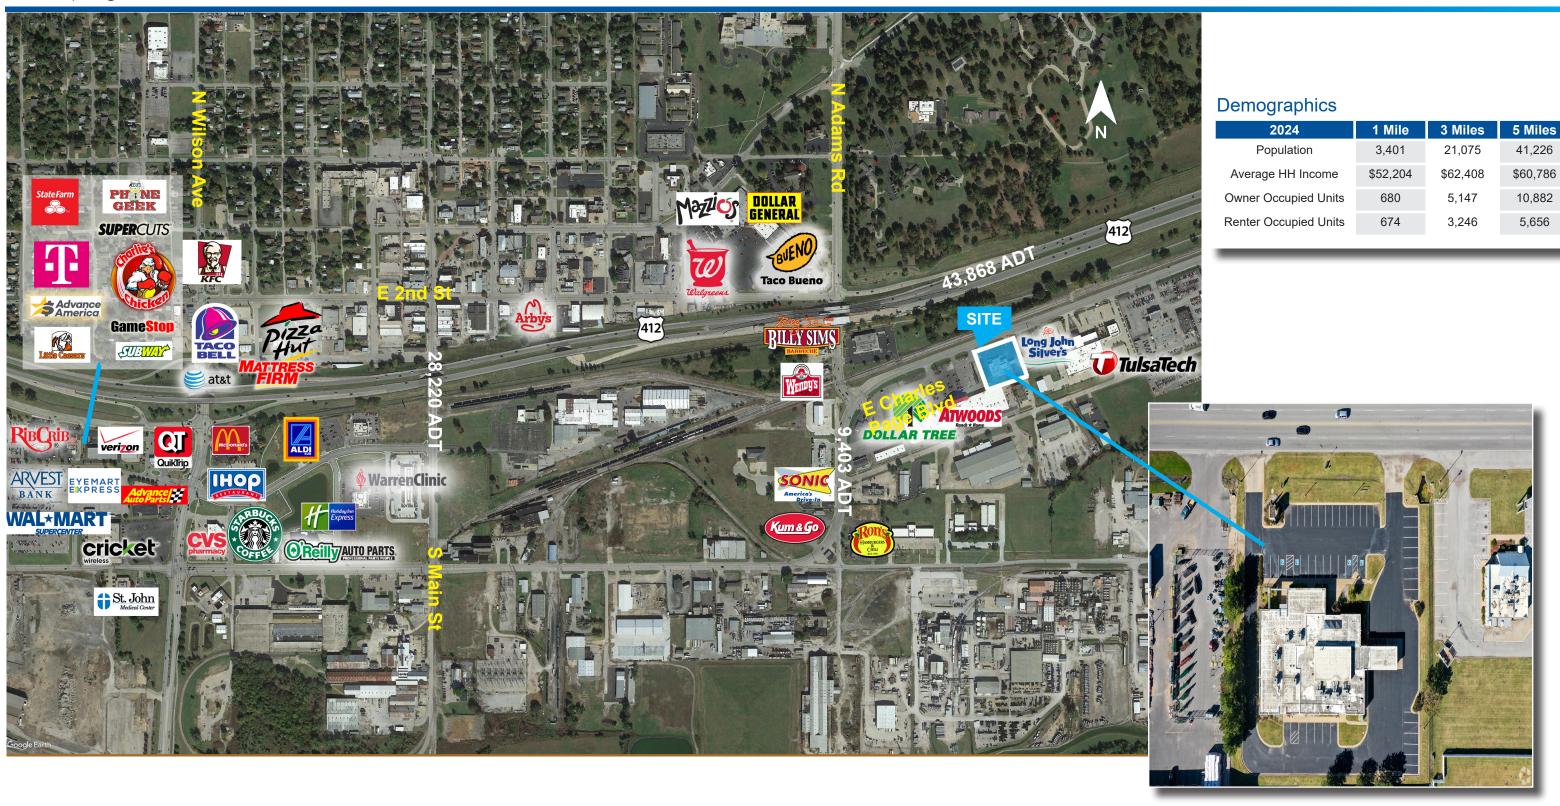

## 800 E Charles Page Blvd

Sand Springs, OK 74063

Located on the edge of the Downtown Sand Springs trade area, this property is an excellent opportunity for retail and office users, investors, or owner-users seeking potential income-producing property.

## **Property Features**

- ±11,523 Sf on ±1.46 acres
- ±3,060 Sf Former Bank Space
  - Includes Reception/Lobby Area, (2) Private Offices, Breakroom, and Ample Storage
- ±3,478 Sf Former Medical Office Space
  - Excellent condition and Includes: Large Reception Area, Multiple Exam Rooms, Lab, Breakroom, Restrooms, and (2) Private Offices
- ±4,985 Sf Former Medical Office
  - Includes Reception Area, (2) Nursing Stations, Multiple Exam Rooms, (2) Offices, Restrooms, and X-Ray Room
- Pylon signage
- Ample parking
- Close proximity to Highway 412
- Zoned CS
- 251' Frontage on Charles Page Blvd

## 800 E Charles Page Blvd

Sand Springs, OK 74063

Call Shawna Hale, CCIM, at 918.282.8664 or John Watchous at 918.991.8519