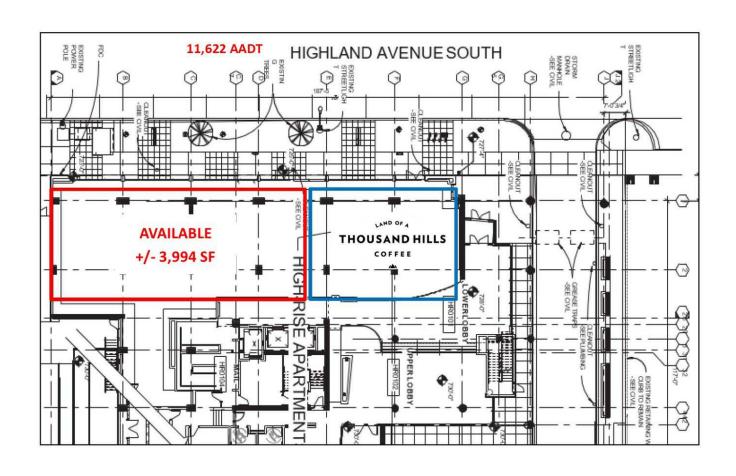

#### **PROPERTY HIGHLIGHTS**

- Courtland Vesta has a total of 314 units and are 94% occupied
- Neighboring A Thousand Hills Coffee to open in 2025
- 3,994 SF available with the opportunity to divide the space
- Sees 11,622 vehicles per day with a high foot traffic volume
- Call for more information