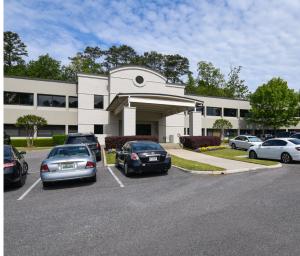

## Shades Crest Office Building

200 Montgomery Highway Vestavia Hills, AL 35216

- ±8,468 SF fully built-out medical space available for immediate use
- Rare turn-key opportunity for Medical Users
- Highly visible and easily accessible along Highway 31, the most trafficked corridor in Homewood and Vestavia
- Located less than a mile from Brookwood Baptist Medical Center, Target, and Vestavia Hills shopping and dining
- Located near an array of amenities, including restaurants, cafes and shopping centers, providing added convenience for patients and staff
- Professionally managed, provding healthcare professionals with peace of mind and hassle-free management services

### Shades Crest Office Building

| Address         | 200 Montgomery Highway, Vestavia Hills, AL 35216 |
|-----------------|--------------------------------------------------|
| Location        | Midtown Submarket                                |
| Building Size   | ±46,536 SF                                       |
| Surface Parking | 3.2 spaces / 1,000 SF                            |
| Available Space | Suite 215: 8,468 SF                              |
| Rental Rate     | \$22.50/SF, NNN                                  |