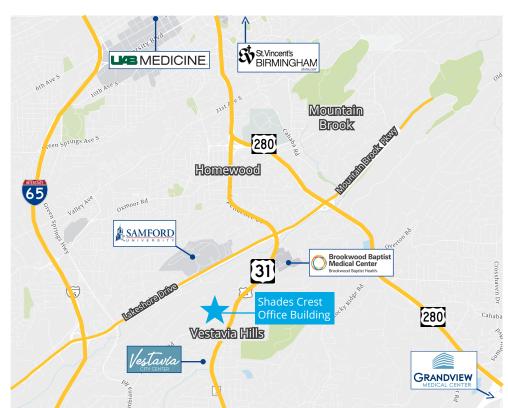

### Location

#### **PROXIMITY**

**BY CAR** 

**Vestavia Hills City Center** 2 Minutes

**Brookwood Bapt. Med. Center** 4 Minutes

**St. Vincent's Hospital** 12 Minutes

**Grandview Medical Center** 14 Minutes

**UAB Hospital** 14 Minutes