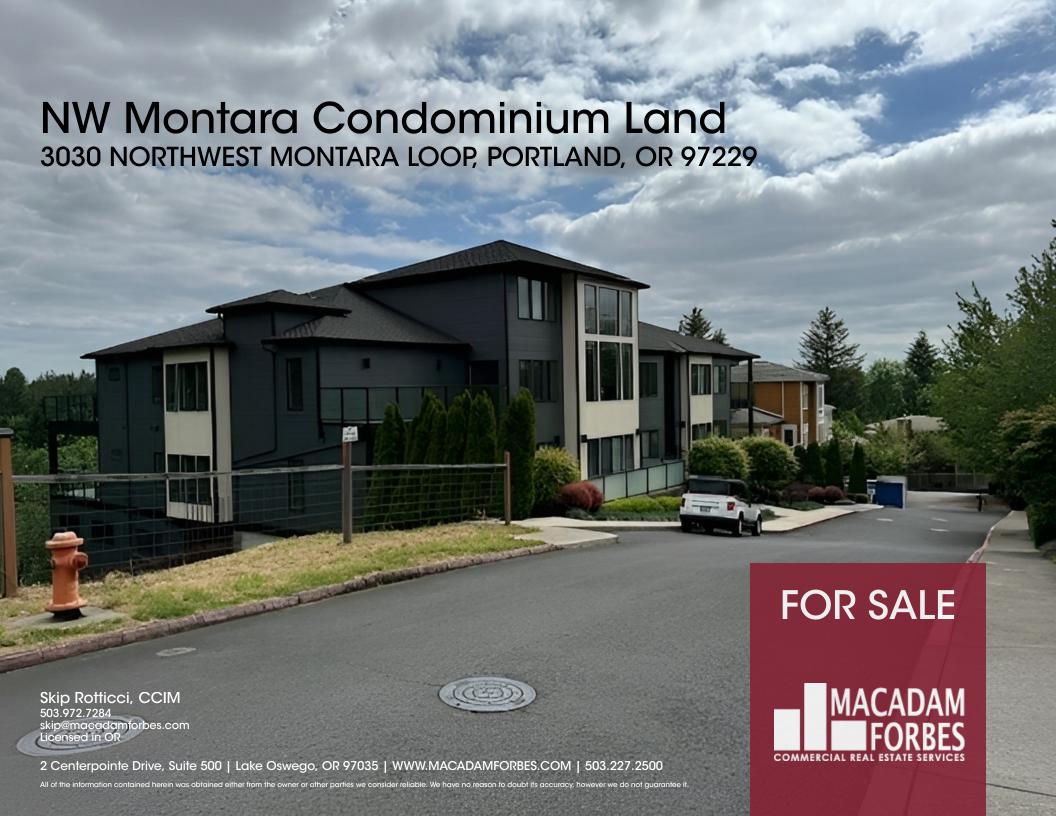

NW Montara is a unique opportunity to develop an eight-unit upscale condominium project in Forest Heights. The site has been engineered and previously permitted. Some earthwork and a partial foundation have been completed. Plans are available.

## **OFFERING SUMMARY**

| Sale Price: | \$1,250,000 |
|-------------|-------------|
| Lot Size:   | 15,773 SF   |

Skip Rotticci, CCIM 503.972.7284 skip@macadamforbes.com Licensed in OR