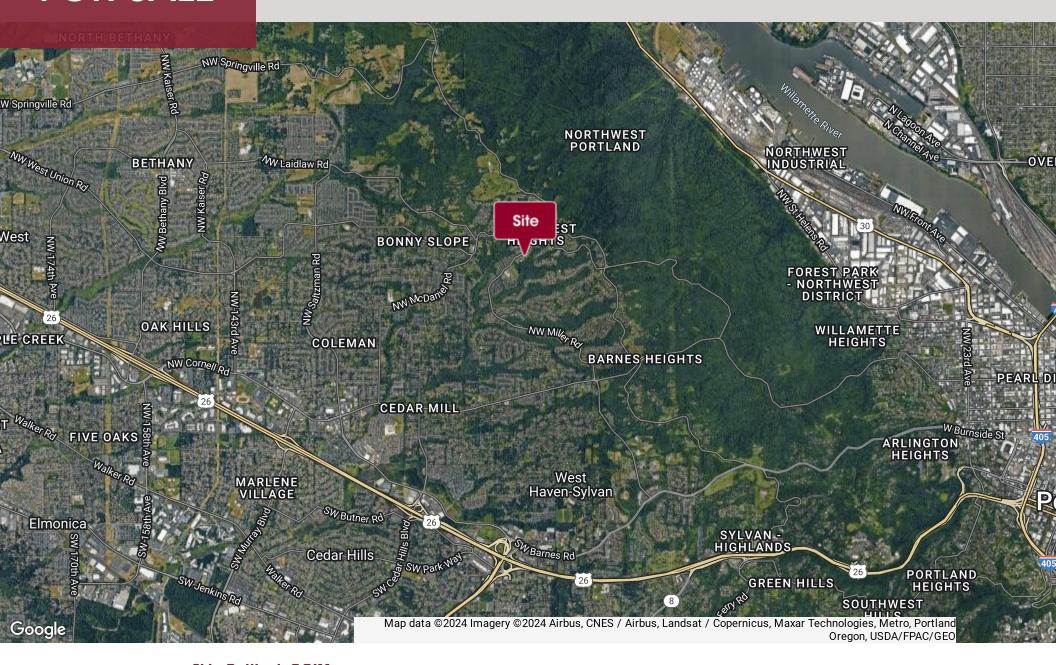

## **LOCATION DESCRIPTION**

Discover the allure of Portland, OR, where the captivating natural beauty of the Pacific Northwest converges with an atmosphere of dynamic innovation. The property's prime location is close to tech giants like Intel and Nike, as well as the bustling tech hub in the heart of the city. Surrounding the area are scenic parks, inviting outdoor spaces, and remarkable dining and entertainment options. With a reputation for sustainability, a thriving economy, and a vibrant cultural scene, the location offers an exceptional setting for any discerning investor seeking to capitalize on the area's burgeoning commercial real estate market.