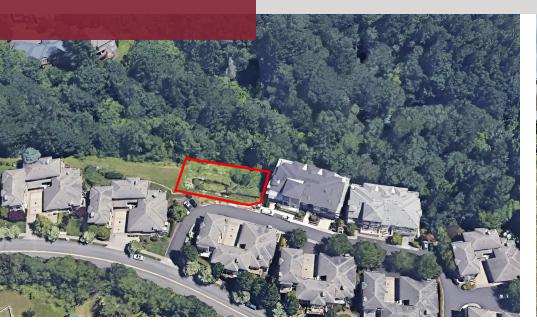

NW Montara is a unique opportunity to develop an eight-unit upscale condominium project in Forest Heights. The site has been engineered and previously permitted. Some earthwork and a partial foundation have been completed. Plans are available.

## **PROPERTY HIGHLIGHTS**

- Zoned R1 for residential development
- Prime location in Portland, OR
- Site has been previously permitted with plans available
- Infrastructure ready for residential development
- Close proximity to schools and parks
- Backs up to open space corridor
- Accessibility to transportation links

## **OFFERING SUMMARY**

| Sale Price: | \$1,250,000 |
|-------------|-------------|
| Lot Size:   | 15,773 SF   |

Skip Rotticci, CCIM 503.972.7284 skip@macadamforbes.com Licensed in OR