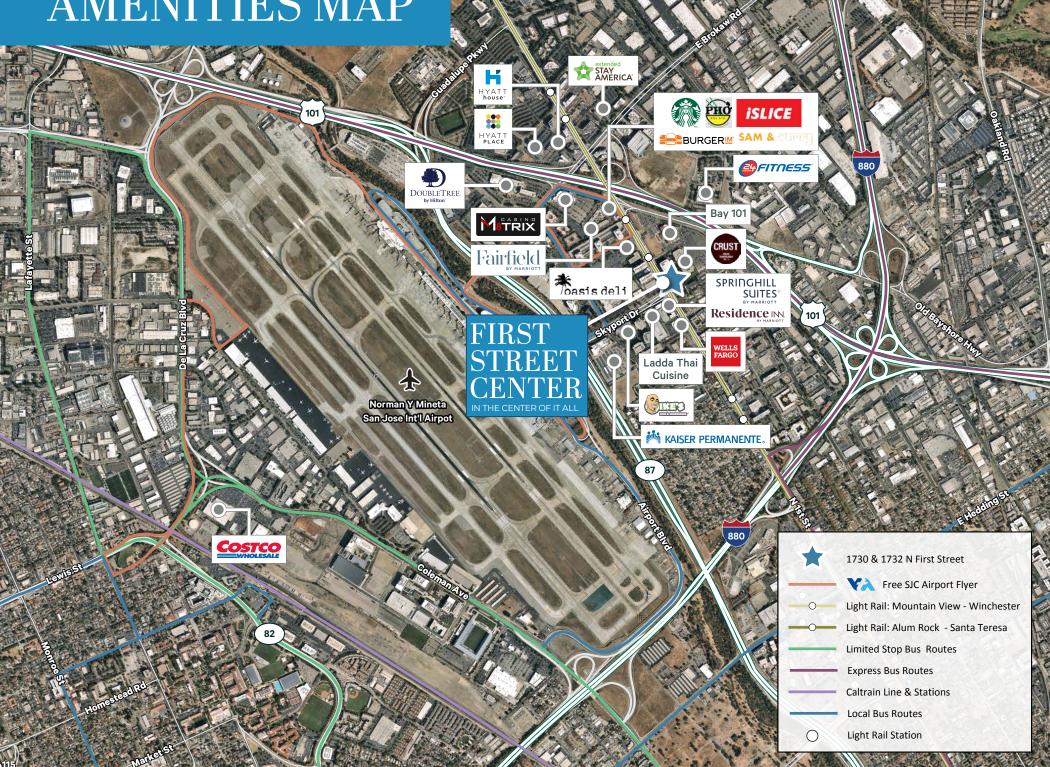

SECURITY
- ► CLASS A INTERIORS AND FINISHES
- FITNESS CENTER WITH SHOWERS AND LOCKERS
- ► ON-SITE MANAGEMENT AND ENGINEERING
- CRUST FRESH SOURDOUGH DELI ON-SITE
- SECURED FOUR-STORY PARKING STRUCTURE WITH 14 EVC STATIONS
- STORAGE AVAILABLE ON-SITE
- ► UPS AND BACKUP GENERATOR AVAILABLE



640

#### **AVAILABLE SUITES**

| 1732 N FIRST |            |     |
|--------------|------------|-----|
| SUITE 150    | ±4,780 SF  | NOW |
| SUITE 270    | ±11,943 SF | NOW |
| SUITE 300    | ±28,645 SF | NOW |
| SUITE 450    | ±17,697 SF | NOW |





## 1732 N FIRST

#### SUITE 150

±4,780 SF MARKET READY IMPROVEMENTS

VIRTUAL TOUR



### 1732 N FIRST

**SUITE 270** 

±11,943 SF



# 1732 N FIRST

SUITE 300

±28,645 SF



1732 N FIRST

SUITE 450

±17,697 SF

#### VIRTUAL TOUR



## **AMENITIES MAP**



# FIRST STREET CENTER

1730-1732 N FIRST ST., SAN JOSE, CA

### CONTACT

MARK D. CHRISTIERSON

Executive Vice President Lic. 01296954 +1 408 453 7452 mark.christierson@cbre.com

#### MICHAEL A. GRADO

Senior Vice President Lic. 00985461 +1 408 453 7409 mike.grado@cbre.com

#### SHANE MCNULTY

Senior Vice President Lic. 00944024 +1 408 453 7432 shane.mcnulty@cbre.com

#### **CBRE**

© 2024 CBRE, Inc. This information has been obtained from sources believed reliable. We have not verified it and make no guarantee, warranty or representation about it. Any projections, opinions, assumptions or estimates used are for example only and do not represent the current or future performance of the property. You and your advisors should conduct a careful, independent investigation of the property to d