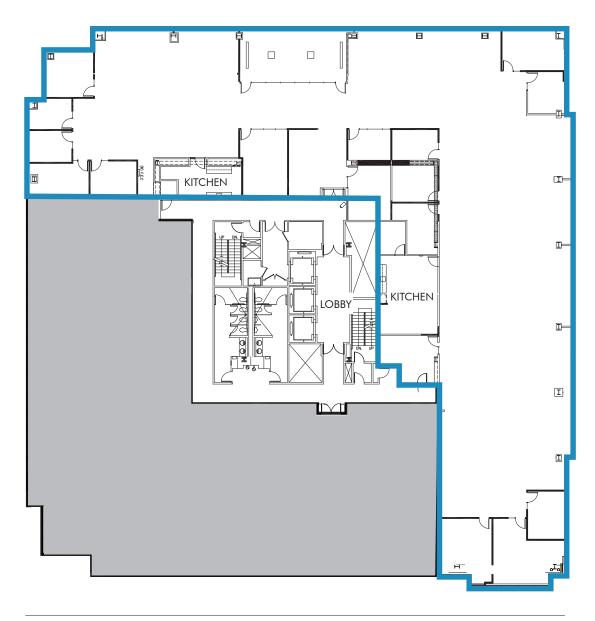

ERTIFIED
- 24/7 ON-SITE SECURITY
- ► CLASS A INTERIORS AND FINISHES
- FITNESS CENTER WITH SHOWERS AND LOCKERS
- ► ON-SITE MANAGEMENT AND ENGINEERING
- CRUST FRESH SOURDOUGH DELI ON-SITE
- SECURED FOUR-STORY PARKING STRUCTURE WITH 14 EVC STATIONS
- STORAGE AVAILABLE ON-SITE
- ► UPS AND BACKUP GENERATOR AVAILABLE



640

#### **AVAILABLE SUITES**

| 1732 N FIRST |            |     |
|--------------|------------|-----|
| SUITE 150    | ±4,780 SF  | NOW |
| SUITE 270    | ±11,943 SF | NOW |
| SUITE 300    | ±28,645 SF | NOW |
| SUITE 450    | ±17,697 SF | NOW |





## 1732 N FIRST

#### SUITE 150

±4,780 SF MARKET READY IMPROVEMENTS

VIRTUAL TOUR



### 1732 N FIRST

**SUITE 270** 

±11,943 SF



# 1732 N FIRST

SUITE 300

±28,645 SF



1732 N FIRST

SUITE 450

±17,697 SF

#### VIRTUAL TOUR



## **AMENITIES MAP**



# FIRST STREET CENTER

1730-1732 N FIRST ST., SAN JOSE, CA

### CONTACT

MARK D. CHRISTIERSON

Executive Vice President Lic. 01296954 +1 408 453 7452 mark.christierson@cbre.com

#### MICHAEL A. GRADO

Senior Vice President Lic. 00985461 +1 408 453 7409 mike.grado@cbre.com

#### SHANE MCNULTY

Senior Vice President Lic. 00944024 +1 408 453 7432 shane.mcnulty@cbre.com

#### **CBRE**

© 2024 CBRE, Inc. This information has been obtained from sources believed reliable. We have not verified it and make no guarantee, warranty or representation about it. Any projections, opinions, assumptions or estimates used are for example only and do not represent the current or future performance of the property. You and your advisors should conduct a careful, independent investigat