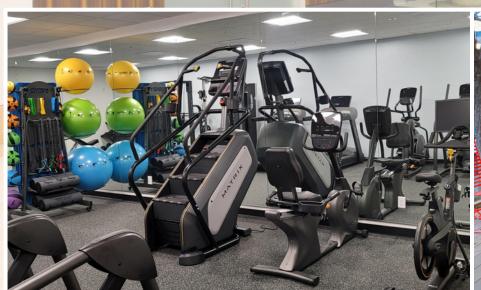

# PROJECT HIGHLIGHTS

- ENERGY STAR<sup>®</sup> CERTIFIED
- 24/7 ON-SITE SECURITY
- ► CLASS A INTERIORS AND FINISHES
- FITNESS CENTER WITH SHOWERS AND LOCKERS
- ► ON-SITE MANAGEMENT AND ENGINEERING
- CRUST FRESH SOURDOUGH DELI ON-SITE
- SECURED FOUR-STORY PARKING STRUCTURE WITH 14 EVC STATIONS
- STORAGE AVAILABLE ON-SITE
- ► UPS AND BACKUP GENERATOR AVAILABLE