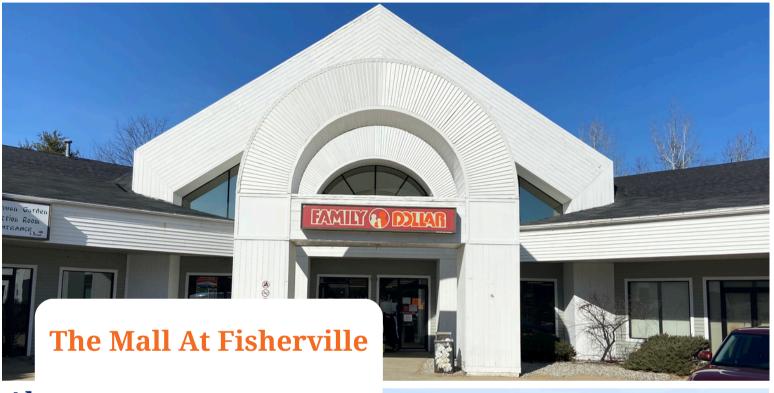

### **About:**

Explore unparalleled retail opportunity at The Mall at Fisherville, offering up to 9,700 square feet of prime space along North Concord's vibrant retail hub. As the focal point of this bustling locale, our anchor position boasts an impressive array of features, including outstanding visibility, abundant parking, and signalized access on busy Fisherville Road / US RTE 3 (11,428 vpd). Elevate your retail presence at The Mall at Fisherville – where visibility, convenience, and accessibility converge to create the perfect environment for your business to thrive.