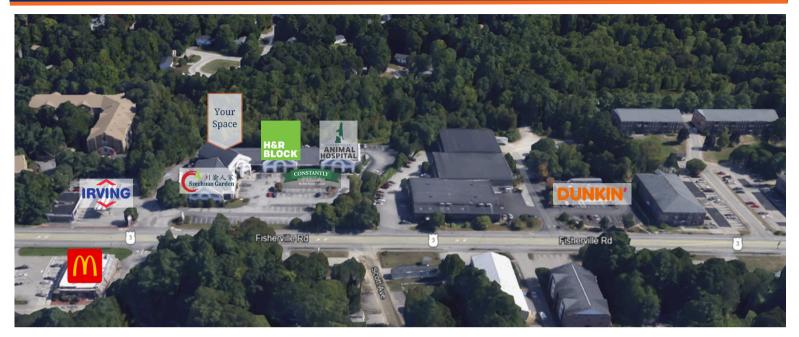

### **About:**

Explore unparalleled retail opportunity at The Mall at Fisherville, offering up to 9,700 square feet of prime space along North Concord's vibrant retail hub. As the focal point of this bustling locale, our anchor position boasts an impressive array of features, including outstanding visibility, abundant parking, and signalized access on busy Fisherville Road / US RTE 3 (11,428 vpd). Elevate your retail presence at The Mall at Fisherville – where visibility, convenience, and accessibility converge to create the perfect environment for your business to thrive.

#### **Prominent Visibility:**

Command attention with prominent exposure along the busy Route 3 (Fisherville Road), ensuring maximum visibility for your business.

### **Ample Parking:**

Provide unparalleled convenience for your customers with ample parking facilities, ensuring hassle-free access to your establishment.

#### Signalized Access:

Enjoy seamless entry and exit with signalized access points, facilitating smooth traffic flow and enhancing accessibility for patrons.