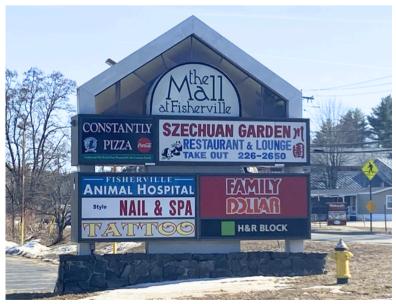

### **About:**

Explore unparalleled retail opportunity at The Mall at Fisherville, offering up to 9,700 square feet of prime space along North Concord's vibrant retail hub. As the focal point of this bustling locale, our anchor position boasts an impressive array of features, including outstanding visibility, abundant parking, and signalized access on busy Fisherville Road / US RTE 3 (11,428 vpd). Elevate your retail presence at The Mall at Fisherville – where visibility, convenience, and accessibility converge to create the perfect environment for your business to thrive.