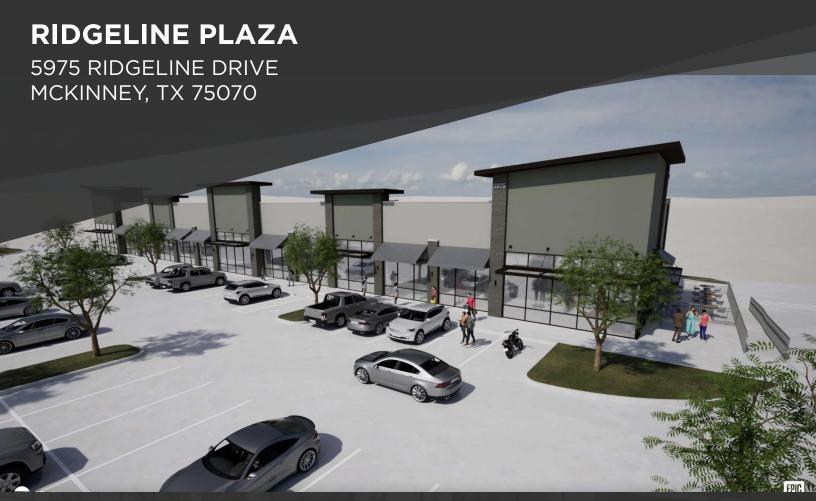

#### **OFFERING SUMMARY**

| Lease Rate:       | \$35.00 - 38.00 SF/yr<br>(NNN) |
|-------------------|--------------------------------|
| Building<br>Size: | 18,000 SF                      |
| Available<br>SF:  | 1,200 - 15,500 SF              |
| Lot Size:         | 2 Acres                        |
| Year Built:       | 2025                           |
| Zoning:           | F1                             |
| Market:           | Dallas/Ft Worth                |
| Submarket:        | McKinney                       |

### PROPERTY OVERVIEW

Ridgeline Plaza, a premier 18,000 square foot retail development blends modern sophistication with the warmth of a vibrant community, offering an unparalleled opportunity for businesses seeking prime storefronts in a thriving locale. Ridgeline Plaza is strategically positioned on the NE corner of McKinney Ranch Parkway and Ridge Dr, an area surrounded by over 3,000 multifamily and single-family homes. In addition to existing homes, it is within .5 mile of a new 10-acre townhome community under development now. With easy access to major highways and nestled amidst a thriving residential neighborhood, your business will benefit from high visibility and a steady flow of foot traffic. \$35 psf inline/\$38 psf endcap plus NNN (estimated at \$11 psf)

## PROPERTY HIGHLIGHTS

- Surrounded by homes and businesses, 3,000 existing homes and a 10 acre townhome community under construction within .5 mile
- Delivery of shell for tenant interior buildout will be January of 2025, exterior construction will be complete by March of 2025
- Restaurant use okay, patio option available
- Hard corner lot, NE corner of McKinney Ranch Pkwy & Ridge Rd