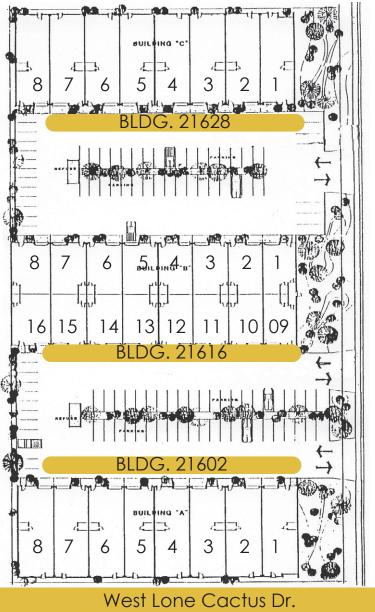

## **Central Deer Valley**

21602, 21616 & 21628 North Central Ave. Phoenix, AZ 85024

## INDUSTRIAL SUITES AVAILABLE FOR LEASE

21618 N CENTRAL AVE **SUITE 7** ±2,060 SF | \$1.50 IG

21618 N CENTRAL AVE **SUITE 8** 

±2,060 SF | \$1.50 IG

- LOCATED DIRECTLY ACROSS FROM DEER VALLEY AIRPORT
- IMMEDIATE ACCESS TO I-17 & LOOP 101
- PART OF A ±52,860 SF PROJECT
- ZONING: A-1, CITY OF PHOENIX
- 12' CLEAR HEIGHT, 10'X10' OVERHEAD DOOR
- 1986 CONSTRUCTION
- 86 SURFACE PARKING SPACES AVAILABLE