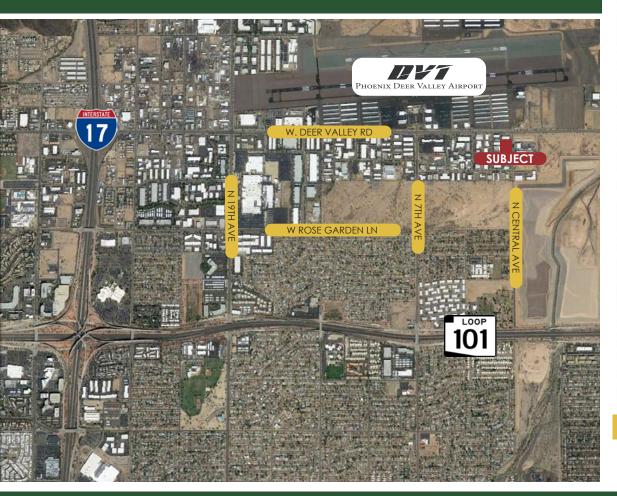

## INDUSTRIAL SUITES AVAILABLE FOR LEASE

21618 N CENTRAL AVE **SUITE 7** ±2,060 SF | \$1.50 IG

21618 N CENTRAL AVE **SUITE 8** 

±2,060 SF | \$1.50 IG

- LOCATED DIRECTLY ACROSS FROM DEER VALLEY AIRPORT
- IMMEDIATE ACCESS TO I-17 & LOOP 101
- PART OF A ±52,860 SF PROJECT
- ZONING: A-1, CITY OF PHOENIX
- 12' CLEAR HEIGHT, 10'X10' OVERHEAD DOOR
- 1986 CONSTRUCTION
- 86 SURFACE PARKING SPACES AVAILABLE