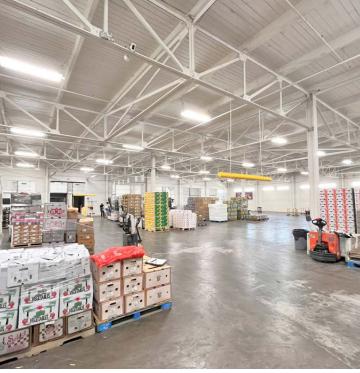

#### **PROPERTY HIGHLIGHTS**

- COLD STORAGE Facility ±15,500 SF of Coolers
- Over 132K SF of Land (±22K SF EXCESSS Land)
- 13 Dock Positions (9 w/ Pit Levelers & Seals)
- 5 Coolers / 5 Temp. Zones Fully Sprinklered
- Heavy Power: 2,000A @ 277/480V + Heavy Solar
- Divisible Building Offers User Flexibility (2 Units)
- Prime Frontage Corner of Leonis & Downey Rd.
- Fully Fenced & Paved Yard 2 Access Points
- 2 Parcels: ±95,000 LSF & ±37,000 LSF
- Seller Needs 6-12 Months Lease-back at COE

3385 LEONIS BLVD | VERNON, CA 90058

| PROPERTY SUMMARY  |                                  |
|-------------------|----------------------------------|
| TOTAL BUILDING SF | ±55,136 SF (Divisible)           |
| TOTAL LAND SF     | ±132,186 SF (±22K SF Excess LSF) |
| COLD STORAGE      | ±15,500 SF                       |
| OFFICES/RR'S      | ±4,673 SF / 8 RR's               |
| YARD              | Fenced / Paved                   |
| SPECIFIC USE      | Cold Storage / Distribution      |
| CLEAR HEIGHT      | 14' Clear Height                 |
| LOADING DOORS     | 13 Dock-High / 3 G.L.            |
| POWER             | A: 2,000 V: 277/480 (Verify)     |
| CONSTRUCTION/YEAR | Concrete Block / 1947            |
| ZONING            | VEM                              |
| APNs              | 6303-019-013, 6303-019-014       |
| DELIVERY          | 6-12 Month Lease-back            |