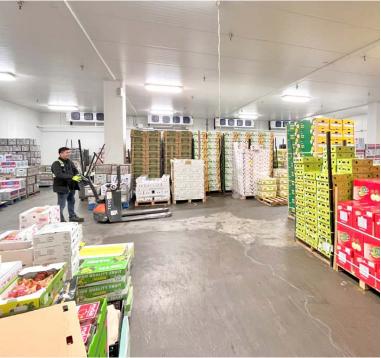

#### **PROPERTY HIGHLIGHTS**

- COLD STORAGE Facility ±15,500 SF of Coolers
- Over 132K SF of Land (±22K SF EXCESSS Land)
- 13 Dock Positions (9 w/ Pit Levelers & Seals)
- 5 Coolers / 5 Temp. Zones Fully Sprinklered
- Heavy Power: 2,000A @ 277/480V + Heavy Solar
- Divisible Building Offers User Flexibility (2 Units)
- Prime Frontage Corner of Leonis & Downey Rd.
- Fully Fenced & Paved Yard 2 Access Points
- 2 Parcels: ±95,000 LSF & ±37,000 LSF
- Seller Needs 6-12 Months Lease-back at COE

3385 LEONIS BLVD | VERNON, CA 90058

| PROPERTY SUMMARY  |                                  |
|-------------------|----------------------------------|
| TOTAL BUILDING SF | ±55,136 SF (Divisible)           |
| TOTAL LAND SF     | ±132,186 SF (±22K SF Excess LSF) |
| COLD STORAGE      | ±15,500 SF                       |
| OFFICES/RR'S      | ±4,673 SF / 8 RR's               |
| YARD              | Fenced / Paved                   |
| SPECIFIC USE      | Cold Storage / Distribution      |
| CLEAR HEIGHT      | 14' Clear Height                 |
| LOADING DOORS     | 13 Dock-High / 3 G.L.            |
| POWER             | A: 2,000 V: 277/480 (Verify)     |
| CONSTRUCTION/YEAR | Concrete Block / 1947            |
| ZONING            | VEM                              |
| APNs              | 6303-019-013, 6303-019-014       |
| DELIVERY          | 6-12 Month Lease-back            |