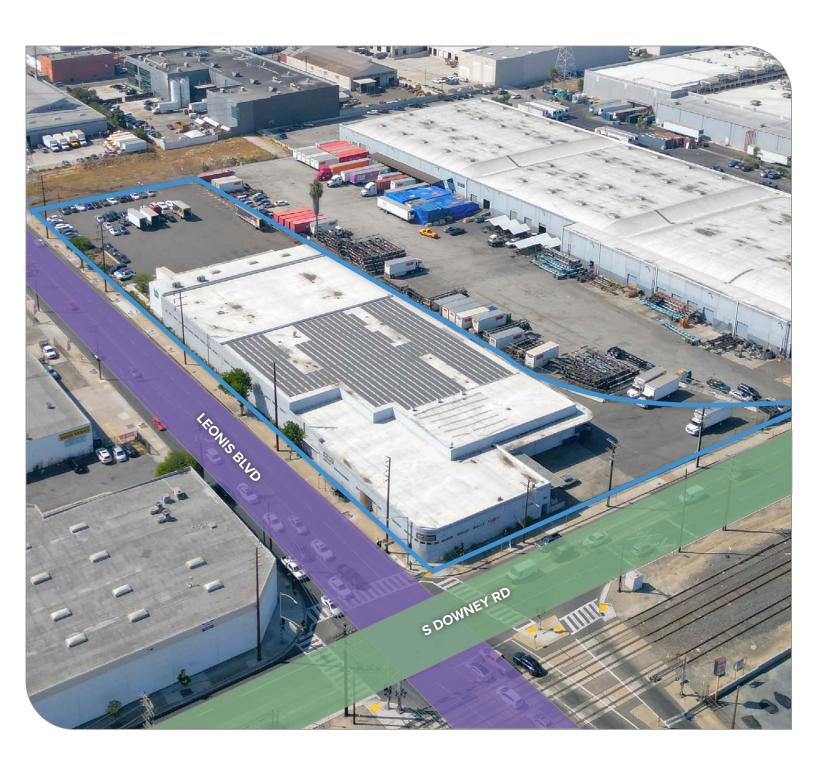

3385 LEONIS BLVD | VERNON, CA 90058

#### **PROPERTY HIGHLIGHTS**

- COLD STORAGE Facility ±15,500 SF of Coolers
- Over 132K SF of Land (±22K SF EXCESSS Land)
- 13 Dock Positions (9 w/ Pit Levelers & Seals)
- 5 Coolers / 5 Temp. Zones Fully Sprinklered
- Heavy Power: 2,000A @ 277/480V + Heavy Solar
- Divisible Building Offers User Flexibility (2 Units)
- Prime Frontage Corner of Leonis & Downey Rd.
- Fully Fenced & Paved Yard 2 Access Points
- 2 Parcels: ±95,000 LSF & ±37,000 LSF
- Seller Needs 6-12 Months Lease-back at COE

3385 LEONIS BLVD | VERNON, CA 90058

| PROPERTY SUMMARY  |                                  |
|-------------------|----------------------------------|
| TOTAL BUILDING SF | ±55,136 SF (Divisible)           |
| TOTAL LAND SF     | ±132,186 SF (±22K SF Excess LSF) |
| COLD STORAGE      | ±15,500 SF                       |
| OFFICES/RR'S      | ±4,673 SF / 8 RR's               |
| YARD              | Fenced / Paved                   |
| SPECIFIC USE      | Cold Storage / Distribution      |
| CLEAR HEIGHT      | 14' Clear Height                 |
| LOADING DOORS     | 13 Dock-High / 3 G.L.            |
| POWER             | A: 2,000 V: 277/480 (Verify)     |
| CONSTRUCTION/YEAR | Concrete Block / 1947            |
| ZONING            | VEM                              |
| APNs              | 6303-019-013, 6303-019-014       |
| DELIVERY          | 6-12 Month Lease-back            |