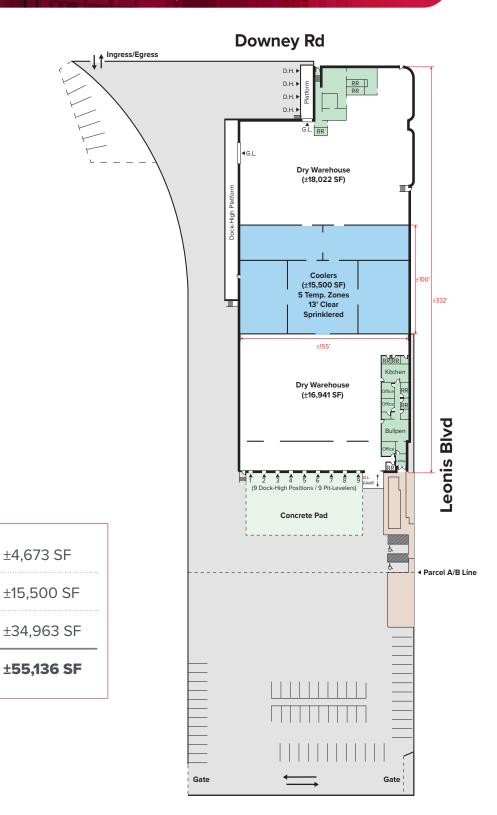

3385 LEONIS BLVD | VERNON, CA 90058

| PROPERTY SUMMARY  |                                  |
|-------------------|----------------------------------|
| TOTAL BUILDING SF | ±55,136 SF (Divisible)           |
| TOTAL LAND SF     | ±132,186 SF (±22K SF Excess LSF) |
| COLD STORAGE      | ±15,500 SF                       |
| OFFICES/RR'S      | ±4,673 SF / 8 RR's               |
| YARD              | Fenced / Paved                   |
| SPECIFIC USE      | Cold Storage / Distribution      |
| CLEAR HEIGHT      | 14' Clear Height                 |
| LOADING DOORS     | 13 Dock-High / 3 G.L.            |
| POWER             | A: 2,000 V: 277/480 (Verify)     |
| CONSTRUCTION/YEAR | Concrete Block / 1947            |
| ZONING            | VEM                              |
| APNs              | 6303-019-013, 6303-019-014       |
| DELIVERY          | 6-12 Month Lease-back            |

## MATTISON BEHR

e mbehr@lee-associates.com

0 818.434.9116

Lee & Associates® Los Angeles, Inc. | CORP ID 02174865

1201 N Main St. Los Angeles, CA 9001

3385 LEONIS BLVD | VERNON, CA 90058

**SITE PLAN** 

NOTE: Drawing not to scale. All measurements and sizes are approximate. Lessee to Verify.

FOR MORE INFORMATION, PLEASE CONTACT

**BUILDING DETAILS** 

**OFFICE SF** 

**COOLER SF** 

**DRY W.H. SF** 

**TOTAL UNIT** 