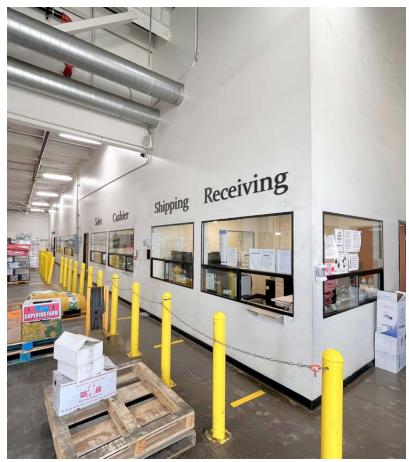

#### **PROPERTY HIGHLIGHTS**

- COLD STORAGE Facility ±15,500 SF of Coolers
- Over 132K SF of Land (±22K SF EXCESSS Land)
- 13 Dock Positions (9 w/ Pit Levelers & Seals)
- 5 Coolers / 5 Temp. Zones Fully Sprinklered
- Heavy Power: 2,000A @ 277/480V + Heavy Solar
- Divisible Building Offers User Flexibility (2 Units)
- Prime Frontage Corner of Leonis & Downey Rd.
- Fully Fenced & Paved Yard 2 Access Points
- 2 Parcels: ±95,000 LSF & ±37,000 LSF
- Seller Needs 6-12 Months Lease-back at COE

3385 LEONIS BLVD | VERNON, CA 90058

| PROPERTY SUMMARY  |                                  |
|-------------------|----------------------------------|
| TOTAL BUILDING SF | ±55,136 SF (Divisible)           |
| TOTAL LAND SF     | ±132,186 SF (±22K SF Excess LSF) |
| COLD STORAGE      | ±15,500 SF                       |
| OFFICES/RR'S      | ±4,673 SF / 8 RR's               |
| YARD              | Fenced / Paved                   |
| SPECIFIC USE      | Cold Storage / Distribution      |
| CLEAR HEIGHT      | 14' Clear Height                 |
| LOADING DOORS     | 13 Dock-High / 3 G.L.            |
| POWER             | A: 2,000 V: 277/480 (Verify)     |
| CONSTRUCTION/YEAR | Concrete Block / 1947            |
| ZONING            | VEM                              |
| APNs              | 6303-019-013, 6303-019-014       |
| DELIVERY          | 6-12 Month Lease-back            |