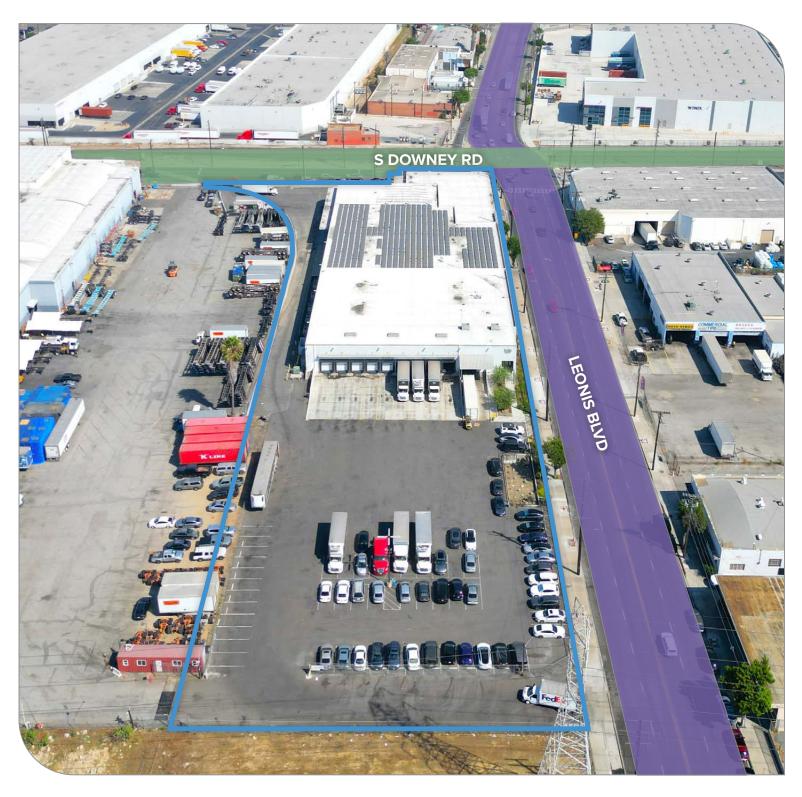

3385 LEONIS BLVD | VERNON, CA 90058

#### **PROPERTY HIGHLIGHTS**

- COLD STORAGE Facility ±15,500 SF of Coolers
- Over 132K SF of Land (±22K SF EXCESSS Land)
- 13 Dock Positions (9 w/ Pit Levelers & Seals)
- 5 Coolers / 5 Temp. Zones Fully Sprinklered
- Heavy Power: 2,000A @ 277/480V + Heavy Solar
- Divisible Building Offers User Flexibility (2 Units)
- Prime Frontage Corner of Leonis & Downey Rd.
- Fully Fenced & Paved Yard 2 Access Points
- 2 Parcels: ±95,000 LSF & ±37,000 LSF
- Seller Needs 6-12 Months Lease-back at COE

3385 LEONIS BLVD | VERNON, CA 90058

| PROPERTY SUMMARY  |                                  |
|-------------------|----------------------------------|
| TOTAL BUILDING SF | ±55,136 SF (Divisible)           |
| TOTAL LAND SF     | ±132,186 SF (±22K SF Excess LSF) |
| COLD STORAGE      | ±15,500 SF                       |
| OFFICES/RR'S      | ±4,673 SF / 8 RR's               |
| YARD              | Fenced / Paved                   |
| SPECIFIC USE      | Cold Storage / Distribution      |
| CLEAR HEIGHT      | 14' Clear Height                 |
| LOADING DOORS     | 13 Dock-High / 3 G.L.            |
| POWER             | A: 2,000 V: 277/480 (Verify)     |
| CONSTRUCTION/YEAR | Concrete Block / 1947            |
| ZONING            | VEM                              |
| APNs              | 6303-019-013, 6303-019-014       |
| DELIVERY          | 6-12 Month Lease-back            |