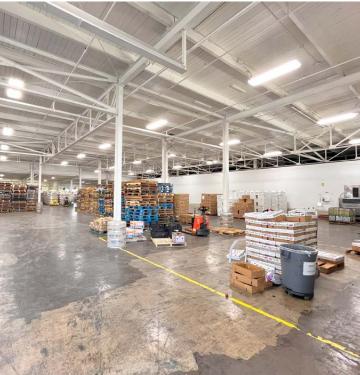

#### **PROPERTY HIGHLIGHTS**

- COLD STORAGE Facility ±15,500 SF of Coolers
- Over 132K SF of Land (±22K SF EXCESSS Land)
- 13 Dock Positions (9 w/ Pit Levelers & Seals)
- 5 Coolers / 5 Temp. Zones Fully Sprinklered
- Heavy Power: 2,000A @ 277/480V + Heavy Solar
- Divisible Building Offers User Flexibility (2 Units)
- Prime Frontage Corner of Leonis & Downey Rd.
- Fully Fenced & Paved Yard 2 Access Points
- 2 Parcels: ±95,000 LSF & ±37,000 LSF
- Seller Needs 6-12 Months Lease-back at COE

3385 LEONIS BLVD | VERNON, CA 90058

| PROPERTY SUMMARY  |                                  |
|-------------------|----------------------------------|
| TOTAL BUILDING SF | ±55,136 SF (Divisible)           |
| TOTAL LAND SF     | ±132,186 SF (±22K SF Excess LSF) |
| COLD STORAGE      | ±15,500 SF                       |
| OFFICES/RR'S      | ±4,673 SF / 8 RR's               |
| YARD              | Fenced / Paved                   |
| SPECIFIC USE      | Cold Storage / Distribution      |
| CLEAR HEIGHT      | 14' Clear Height                 |
| LOADING DOORS     | 13 Dock-High / 3 G.L.            |
| POWER             | A: 2,000 V: 277/480 (Verify)     |
| CONSTRUCTION/YEAR | Concrete Block / 1947            |
| ZONING            | VEM                              |
| APNs              | 6303-019-013, 6303-019-014       |
| DELIVERY          | 6-12 Month Lease-back            |