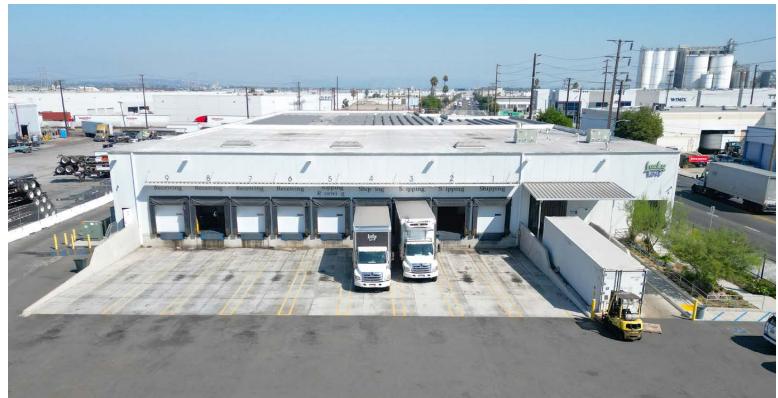

#### **PROPERTY HIGHLIGHTS**

- COLD STORAGE Facility ±15,500 SF of Coolers
- Over 132K SF of Land (±22K SF EXCESSS Land)
- 13 Dock Positions (9 w/ Pit Levelers & Seals)
- 5 Coolers / 5 Temp. Zones Fully Sprinklered
- Heavy Power: 2,000A @ 277/480V + Heavy Solar
- Divisible Building Offers User Flexibility (2 Units)
- Prime Frontage Corner of Leonis & Downey Rd.
- Fully Fenced & Paved Yard 2 Access Points
- 2 Parcels: ±95,000 LSF & ±37,000 LSF
- Seller Needs 6-12 Months Lease-back at COE

3385 LEONIS BLVD | VERNON, CA 90058

| PROPERTY SUMMARY  |                                  |
|-------------------|----------------------------------|
| TOTAL BUILDING SF | ±55,136 SF (Divisible)           |
| TOTAL LAND SF     | ±132,186 SF (±22K SF Excess LSF) |
| COLD STORAGE      | ±15,500 SF                       |
| OFFICES/RR'S      | ±4,673 SF / 8 RR's               |
| YARD              | Fenced / Paved                   |
| SPECIFIC USE      | Cold Storage / Distribution      |
| CLEAR HEIGHT      | 14' Clear Height                 |
| LOADING DOORS     | 13 Dock-High / 3 G.L.            |
| POWER             | A: 2,000 V: 277/480 (Verify)     |
| CONSTRUCTION/YEAR | Concrete Block / 1947            |
| ZONING            | VEM                              |
| APNs              | 6303-019-013, 6303-019-014       |
| DELIVERY          | 6-12 Month Lease-back            |