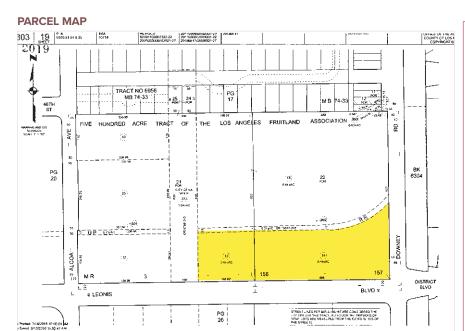

3385 LEONIS BLVD | VERNON, CA 90058

| PROPERTY SUMMARY  |                                  |
|-------------------|----------------------------------|
| TOTAL BUILDING SF | ±55,136 SF (Divisible)           |
| TOTAL LAND SF     | ±132,186 SF (±22K SF Excess LSF) |
| COLD STORAGE      | ±15,500 SF                       |
| OFFICES/RR'S      | ±4,673 SF / 8 RR's               |
| YARD              | Fenced / Paved                   |
| SPECIFIC USE      | Cold Storage / Distribution      |
| CLEAR HEIGHT      | 14' Clear Height                 |
| LOADING DOORS     | 13 Dock-High / 3 G.L.            |
| POWER             | A: 2,000 V: 277/480 (Verify)     |
| CONSTRUCTION/YEAR | Concrete Block / 1947            |
| ZONING            | VEM                              |
| APNs              | 6303-019-013, 6303-019-014       |
| DELIVERY          | 6-12 Month Lease-back            |

## MATTISON BEHR

e mbehr@lee-associates.com

0 818.434.9116

Lee & Associates® Los Angeles, Inc. | CORP ID 02174865

1201 N Main St. Los Angeles, CA 9001

3385 LEONIS BLVD | VERNON, CA 90058

**SITE PLAN** 

NOTE: Drawing not to scale. All measurements and sizes are approximate. Lessee to Verify.