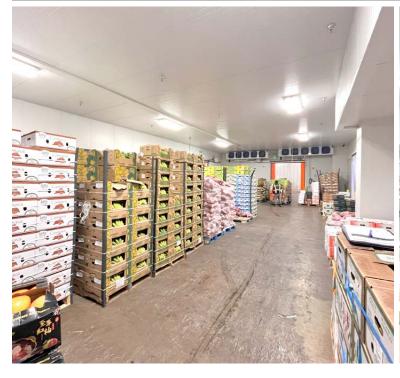

#### **PROPERTY HIGHLIGHTS**

- COLD STORAGE Facility ±15,500 SF of Coolers
- Over 132K SF of Land (±22K SF EXCESSS Land)
- 13 Dock Positions (9 w/ Pit Levelers & Seals)
- 5 Coolers / 5 Temp. Zones Fully Sprinklered
- Heavy Power: 2,000A @ 277/480V + Heavy Solar
- Divisible Building Offers User Flexibility (2 Units)
- Prime Frontage Corner of Leonis & Downey Rd.
- Fully Fenced & Paved Yard 2 Access Points
- 2 Parcels: ±95,000 LSF & ±37,000 LSF
- Seller Needs 6-12 Months Lease-back at COE

3385 LEONIS BLVD | VERNON, CA 90058

| PROPERTY SUMMARY  |                                  |
|-------------------|----------------------------------|
| TOTAL BUILDING SF | ±55,136 SF (Divisible)           |
| TOTAL LAND SF     | ±132,186 SF (±22K SF Excess LSF) |
| COLD STORAGE      | ±15,500 SF                       |
| OFFICES/RR'S      | ±4,673 SF / 8 RR's               |
| YARD              | Fenced / Paved                   |
| SPECIFIC USE      | Cold Storage / Distribution      |
| CLEAR HEIGHT      | 14' Clear Height                 |
| LOADING DOORS     | 13 Dock-High / 3 G.L.            |
| POWER             | A: 2,000 V: 277/480 (Verify)     |
| CONSTRUCTION/YEAR | Concrete Block / 1947            |
| ZONING            | VEM                              |
| APNs              | 6303-019-013, 6303-019-014       |
| DELIVERY          | 6-12 Month Lease-back            |