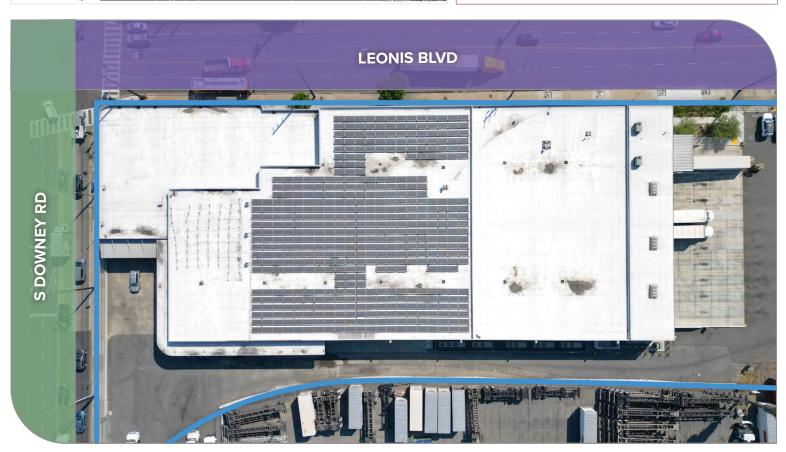

#### **PROPERTY HIGHLIGHTS**

- COLD STORAGE Facility ±15,500 SF of Coolers
- Over 132K SF of Land (±22K SF EXCESSS Land)
- 13 Dock Positions (9 w/ Pit Levelers & Seals)
- 5 Coolers / 5 Temp. Zones Fully Sprinklered
- Heavy Power: 2,000A @ 277/480V + Heavy Solar
- Divisible Building Offers User Flexibility (2 Units)
- Prime Frontage Corner of Leonis & Downey Rd.
- Fully Fenced & Paved Yard 2 Access Points
- 2 Parcels: ±95,000 LSF & ±37,000 LSF
- Seller Needs 6-12 Months Lease-back at COE

3385 LEONIS BLVD | VERNON, CA 90058

| PROPERTY SUMMARY  |                                  |
|-------------------|----------------------------------|
| TOTAL BUILDING SF | ±55,136 SF (Divisible)           |
| TOTAL LAND SF     | ±132,186 SF (±22K SF Excess LSF) |
| COLD STORAGE      | ±15,500 SF                       |
| OFFICES/RR'S      | ±4,673 SF / 8 RR's               |
| YARD              | Fenced / Paved                   |
| SPECIFIC USE      | Cold Storage / Distribution      |
| CLEAR HEIGHT      | 14' Clear Height                 |
| LOADING DOORS     | 13 Dock-High / 3 G.L.            |
| POWER             | A: 2,000 V: 277/480 (Verify)     |
| CONSTRUCTION/YEAR | Concrete Block / 1947            |
| ZONING            | VEM                              |
| APNs              | 6303-019-013, 6303-019-014       |
| DELIVERY          | 6-12 Month Lease-back            |

FOR MORE INFORMATION, PLEASE CONTACT

**BUILDING DETAILS** 

**OFFICE SF** 

**COOLER SF** 

**DRY W.H. SF** 

**TOTAL UNIT** 