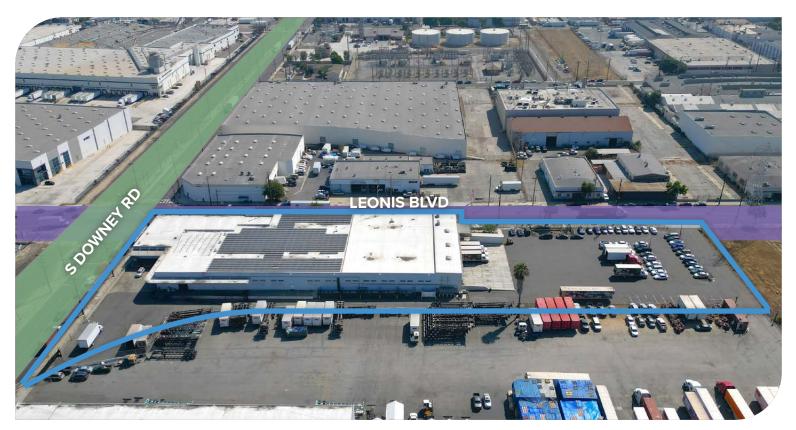

#### **PROPERTY HIGHLIGHTS**

- COLD STORAGE Facility ±15,500 SF of Coolers
- Over 132K SF of Land (±22K SF EXCESSS Land)
- 13 Dock Positions (9 w/ Pit Levelers & Seals)
- 5 Coolers / 5 Temp. Zones Fully Sprinklered
- Heavy Power: 2,000A @ 277/480V + Heavy Solar
- Divisible Building Offers User Flexibility (2 Units)
- Prime Frontage Corner of Leonis & Downey Rd.
- Fully Fenced & Paved Yard 2 Access Points
- 2 Parcels: ±95,000 LSF & ±37,000 LSF
- Seller Needs 6-12 Months Lease-back at COE

3385 LEONIS BLVD | VERNON, CA 90058

| PROPERTY SUMMARY  |                                  |
|-------------------|----------------------------------|
| TOTAL BUILDING SF | ±55,136 SF (Divisible)           |
| TOTAL LAND SF     | ±132,186 SF (±22K SF Excess LSF) |
| COLD STORAGE      | ±15,500 SF                       |
| OFFICES/RR'S      | ±4,673 SF / 8 RR's               |
| YARD              | Fenced / Paved                   |
| SPECIFIC USE      | Cold Storage / Distribution      |
| CLEAR HEIGHT      | 14' Clear Height                 |
| LOADING DOORS     | 13 Dock-High / 3 G.L.            |
| POWER             | A: 2,000 V: 277/480 (Verify)     |
| CONSTRUCTION/YEAR | Concrete Block / 1947            |
| ZONING            | VEM                              |
| APNs              | 6303-019-013, 6303-019-014       |
| DELIVERY          | 6-12 Month Lease-back            |

## MATTISON BEHR

e mbehr@lee-associates.com

0 818.434.9116

Lee & Associates® Los Angeles, Inc. | CORP ID 02174865

1201 N Main St. Los Angeles, CA 9001

3385 LEONIS BLVD | VERNON, CA 90058

**SITE PLAN** 

NOTE: Drawing not to scale. All measurements and sizes are approximate. Lessee to Verify.