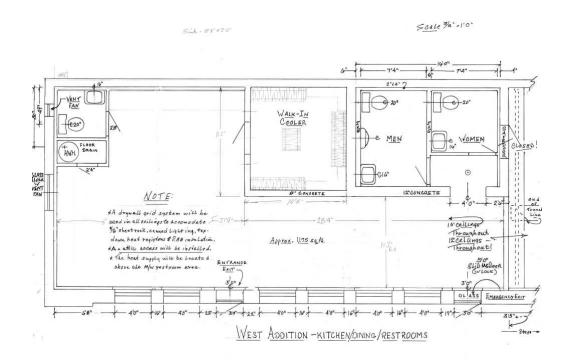

#### PROPERTY HIGHLIGHTS

- Versatile Space: With approximately 3,500 square feet of adaptable space, it is ideal for a range of uses such as retail, office, coffee shop, or bakery. The current shell condition provides flexibility to build out the space to your needs.
- Prime Location: Located on Main St, the building benefits from high foot traffic and excellent visibility. It's surrounded by other thriving businesses, local eateries, and community landmarks.
- Modern Amenities: Despite its historic charm, the building has recently been upgraded and is equipped with modern amenities including updated HVAC systems and ample electrical outlets.
- Historical Significance: This property is a cornerstone of Roundup's history, offering a unique atmosphere that connects the past with the present. It is not only a space but a part of the local heritage.