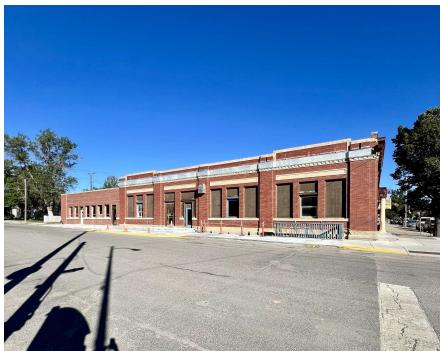

### **201 MAIN STREET**

201 Main Street Roundup, MT 59072

**LEASE RATE** \$15.43 SF/yr

#### PROPERTY DESCRIPTION

Don't miss the chance to make your mark in Roundup's storied past while benefiting from its thriving present. Secure your space in this historic building today and become part of its legacy!

#### PROPERTY HIGHLIGHTS

- Versatile Space: With approximately 3,500 square feet of adaptable space, it is ideal for a range of uses such as retail, office, coffee shop, or bakery. The current shell condition provides flexibility to build out the space to your needs.
- Prime Location: Located on Main St, the building benefits from high foot traffic and excellent visibility. It's surrounded by other thriving businesses, local eateries, and community landmarks.
- Modern Amenities: Despite its historic charm, the building has recently been upgraded and is equipped with modern amenities including updated HVAC systems and ample electrical outlets.
- Historical Significance: This property is a cornerstone of Roundup's history, offering a unique atmosphere that connects the past with the present. It is not only a space but a part of the local heritage.