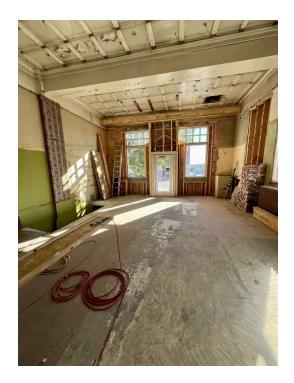

#### PROPERTY HIGHLIGHTS

- Versatile Space: With approximately 3,500 square feet of adaptable space, it is ideal for a range of uses such as retail, office, coffee shop, or bakery. The current shell condition provides flexibility to build out the space to your needs.
- Prime Location: Located on Main St, the building benefits from high foot traffic and excellent visibility. It's surrounded by other thriving businesses, local eateries, and community landmarks.
- Modern Amenities: Despite its historic charm, the building has recently been upgraded and is equipped with modern amenities including updated HVAC systems and ample electrical outlets.
- Historical Significance: This property is a cornerstone of Roundup's history, offering a unique atmosphere that connects the past with the present. It is not only a space but a part of the local heritage.