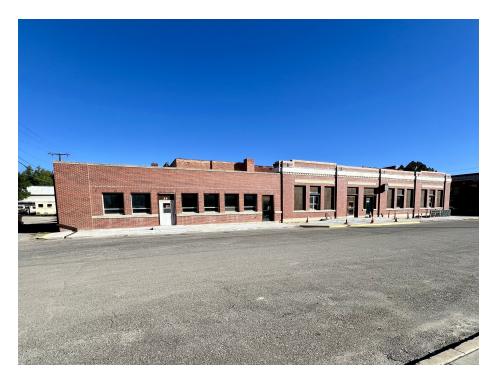

### **201 MAIN STREET**

201 Main Street Roundup, MT 59072

**LEASE RATE** \$15.43 SF/yr

#### PROPERTY DESCRIPTION

Don't miss the chance to make your mark in Roundup's storied past while benefiting from its thriving present. Secure your space in this historic building today and become part of its legacy!

#### PROPERTY HIGHLIGHTS

- Versatile Space: With approximately 3,500 square feet of adaptable space, it is ideal for a range of uses such as retail, office, coffee shop, or bakery. The current shell condition provides flexibility to build out the space to your needs.
- Prime Location: Located on Main St, the building benefits from high foot traffic and excellent visibility. It's surrounded by other thriving businesses, local eateries, and community landmarks.
- Modern Amenities: Despite its historic charm, the building has recently been upgraded and is equipped with modern amenities including updated HVAC systems and ample electrical outlets.
- Historical Significance: This property is a cornerstone of Roundup's history, offering a unique atmosphere that connects the past with the present. It is not only a space but a part of the local heritage.