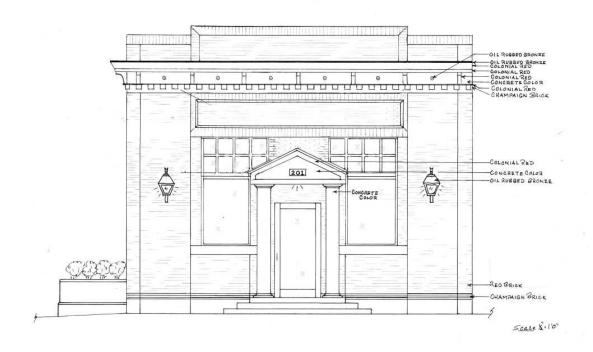

#### PROPERTY HIGHLIGHTS

- Versatile Space: With approximately 3,500 square feet of adaptable space, it is ideal for a range of uses such as retail, office, coffee shop, or bakery. The current shell condition provides flexibility to build out the space to your needs.
- Prime Location: Located on Main St, the building benefits from high foot traffic and excellent visibility. It's surrounded by other thriving businesses, local eateries, and community landmarks.
- Modern Amenities: Despite its historic charm, the building has recently been upgraded and is equipped with modern amenities including updated HVAC systems and ample electrical outlets.
- Historical Significance: This property is a cornerstone of Roundup's history, offering a unique atmosphere that connects the past with the present. It is not only a space but a part of the local heritage.