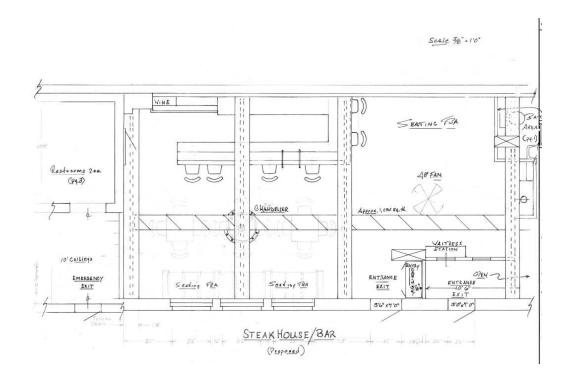

#### PROPERTY HIGHLIGHTS

- Versatile Space: With approximately 3,500 square feet of adaptable space, it is ideal for a range of uses such as retail, office, coffee shop, or bakery. The current shell condition provides flexibility to build out the space to your needs.
- Prime Location: Located on Main St, the building benefits from high foot traffic and excellent visibility. It's surrounded by other thriving businesses, local eateries, and community landmarks.
- Modern Amenities: Despite its historic charm, the building has recently been upgraded and is equipped with modern amenities including updated HVAC systems and ample electrical outlets.
- Historical Significance: This property is a cornerstone of Roundup's history, offering a unique atmosphere that connects the past with the present. It is not only a space but a part of the local heritage.