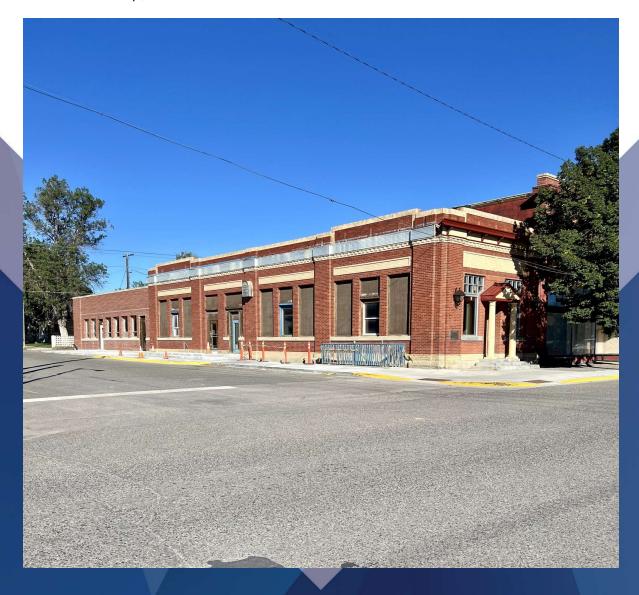

### **201 MAIN STREET**

201 Main Street Roundup, MT 59072

**LEASE RATE** \$15.43 SF/yr

#### PROPERTY DESCRIPTION

Don't miss the chance to make your mark in Roundup's storied past while benefiting from its thriving present. Secure your space in this historic building today and become part of its legacy!

#### PROPERTY HIGHLIGHTS

- Versatile Space: With approximately 3,500 square feet of adaptable space, it is ideal for a range of uses such as retail, office, coffee shop, or bakery. The current shell condition provides flexibility to build out the space to your needs.
- Prime Location: Located on Main St, the building benefits from high foot traffic and excellent visibility. It's surrounded by other thriving businesses, local eateries, and community landmarks.
- Modern Amenities: Despite its historic charm, the building has recently been upgraded and is equipped with modern amenities including updated HVAC systems and ample electrical outlets.
- Historical Significance: This property is a cornerstone of Roundup's history, offering a unique atmosphere that connects the past with the present. It is not only a space but a part of the local heritage.