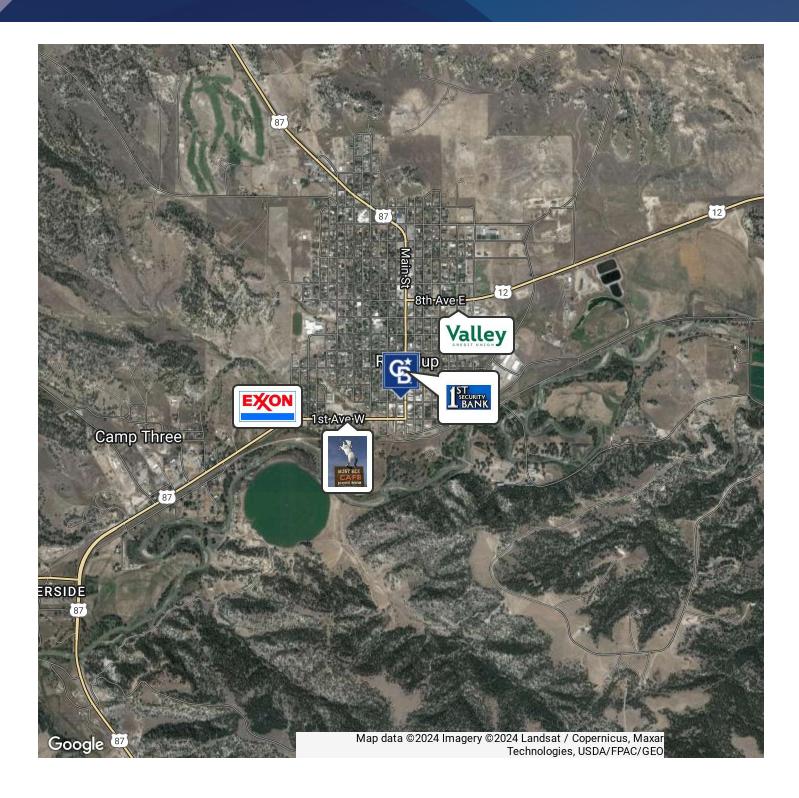

### **201 MAIN STREET**

201 Main Street Roundup, MT 59072

**LEASE RATE** \$15.43 SF/yr

#### PROPERTY HIGHLIGHTS

- Versatile Space: With approximately 3,500 square feet of adaptable space, it is ideal for a range of uses such as retail, office, coffee shop, or bakery. The current shell condition provides flexibility to build out the space to your needs.
- Prime Location: Located on Main St, the building benefits from high foot traffic and excellent visibility. It's surrounded by other thriving businesses, local eateries, and community landmarks.
- Modern Amenities: Despite its historic charm, the building has recently been upgraded and is equipped with modern amenities including updated HVAC systems and ample electrical outlets.
- Historical Significance: This property is a cornerstone of Roundup's history, offering a unique atmosphere that connects the past with the present. It is not only a space but a part of the local heritage.