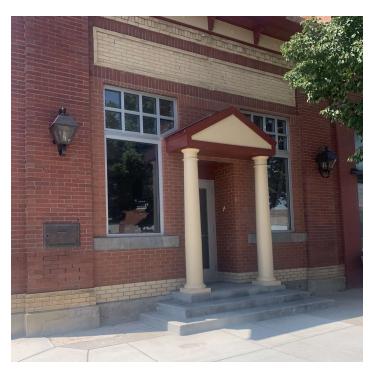

#### PROPERTY HIGHLIGHTS

- Versatile Space: With approximately 3,500 square feet of adaptable space, it is ideal for a range of uses such as retail, office, coffee shop, or bakery. The current shell condition provides flexibility to build out the space to your needs.
- Prime Location: Located on Main St, the building benefits from high foot traffic and excellent visibility. It's surrounded by other thriving businesses, local eateries, and community landmarks.
- Modern Amenities: Despite its historic charm, the building has recently been upgraded and is equipped with modern amenities including updated HVAC systems and ample electrical outlets.
- Historical Significance: This property is a cornerstone of Roundup's history, offering a unique atmosphere that connects the past with the present. It is not only a space but a part of the local heritage.