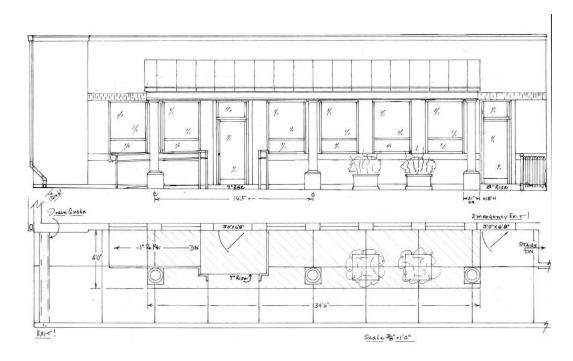

#### PROPERTY HIGHLIGHTS

- Versatile Space: With approximately 3,500 square feet of adaptable space, it is ideal for a range of uses such as retail, office, coffee shop, or bakery. The current shell condition provides flexibility to build out the space to your needs.
- Prime Location: Located on Main St, the building benefits from high foot traffic and excellent visibility. It's surrounded by other thriving businesses, local eateries, and community landmarks.
- Modern Amenities: Despite its historic charm, the building has recently been upgraded and is equipped with modern amenities including updated HVAC systems and ample electrical outlets.
- Historical Significance: This property is a cornerstone of Roundup's history, offering a unique atmosphere that connects the past with the present. It is not only a space but a part of the local heritage.