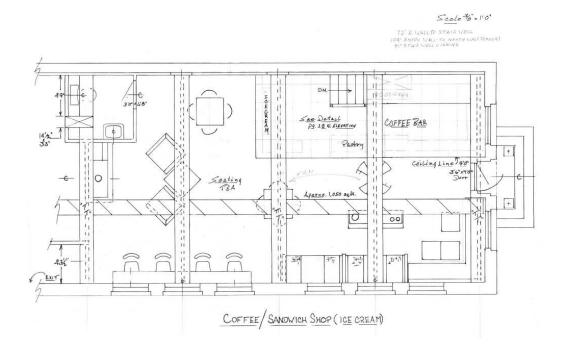

#### PROPERTY HIGHLIGHTS

- Versatile Space: With approximately 3,500 square feet of adaptable space, it is ideal for a range of uses such as retail, office, coffee shop, or bakery. The current shell condition provides flexibility to build out the space to your needs.
- Prime Location: Located on Main St, the building benefits from high foot traffic and excellent visibility. It's surrounded by other thriving businesses, local eateries, and community landmarks.
- Modern Amenities: Despite its historic charm, the building has recently been upgraded and is equipped with modern amenities including updated HVAC systems and ample electrical outlets.
- Historical Significance: This property is a cornerstone of Roundup's history, offering a unique atmosphere that connects the past with the present. It is not only a space but a part of the local heritage.