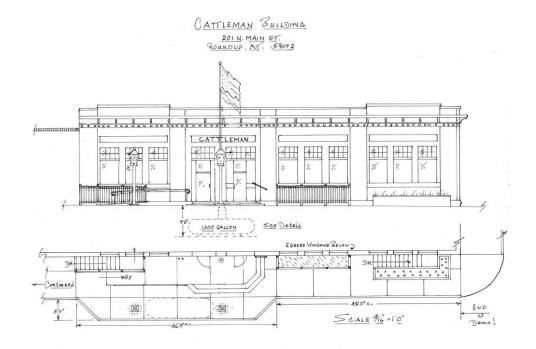

### **201 MAIN STREET**

201 Main Street Roundup, MT 59072

**LEASE RATE** \$15.43 SF/yr

#### PROPERTY HIGHLIGHTS

- Versatile Space: With approximately 3,500 square feet of adaptable space, it is ideal for a range of uses such as retail, office, coffee shop, or bakery. The current shell condition provides flexibility to build out the space to your needs.
- Prime Location: Located on Main St, the building benefits from high foot traffic and excellent visibility. It's surrounded by other thriving businesses, local eateries, and community landmarks.
- Modern Amenities: Despite its historic charm, the building has recently been upgraded and is equipped with modern amenities including updated HVAC systems and ample electrical outlets.
- Historical Significance: This property is a cornerstone of Roundup's history, offering a unique atmosphere that connects the past with the present. It is not only a space but a part of the local heritage.