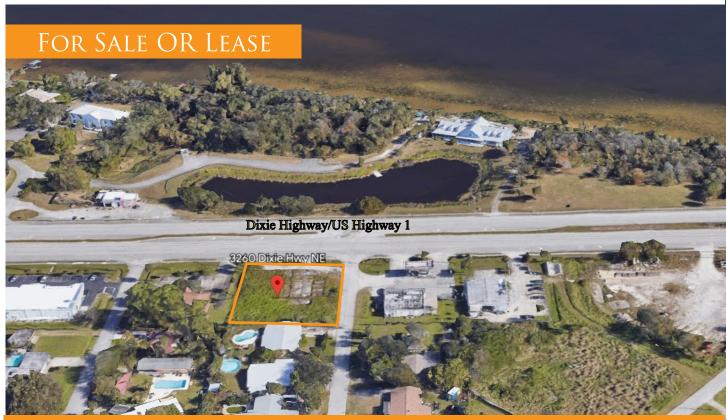

# 3260 DIXIE HIGHWAY NE

Palm Bay, FL 32905

- Corner Land Lot Directly on US-1
- 0.43 Acre, 155 X 120 +/-
- Approximately 120 Feet of Frontage
- Lot will be Cleared and Leveled
- Great Visibility!
- City Utilities
- Traffic Counts of 31,360 Vehicles Daily
- HC Highway Commercial Zoning
- Minutes to Downtown Melbourne
- Sale Price: \$259,000
- Lease Rate: \$2000/Month Plus Tax
- Lease with Option to Purchase Call for Details