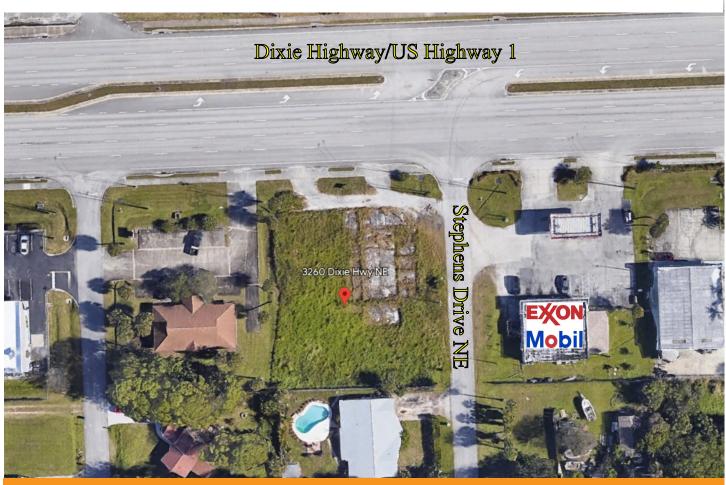

# 3260 DIXIE HIGHWAY NE

Palm Bay, FL 32905

- Corner Land Lot Directly on US-1
- 0.43 Acre, 155 X 120 +/-
- Approximately 120 Feet of Frontage
- Lot will be Cleared and Leveled
- Great Visibility!
- City Utilities
- Traffic Counts of 31,360 Vehicles Daily
- HC Highway Commercial Zoning
- Minutes to Downtown Melbourne
- Sale Price: \$259,000
- Lease Rate: \$2000/Month Plus Tax
- Lease with Option to Purchase Call for Details