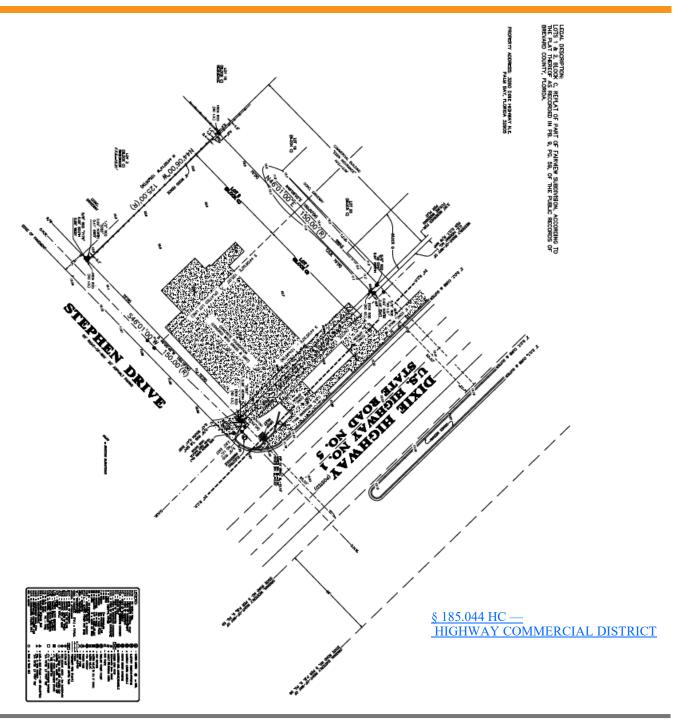

# 3260 DIXIE HIGHWAY NE

Palm Bay, FL 32905

- Corner Land Lot Directly on US-1
- 0.43 Acre, 155 X 120 +/-
- Approximately 120 Feet of Frontage
- Lot will be Cleared and Leveled
- Great Visibility!
- City Utilities
- Traffic Counts of 31,360 Vehicles Daily
- HC Highway Commercial Zoning
- Minutes to Downtown Melbourne
- Sale Price: \$259,000
- Lease Rate: \$2000/Month Plus Tax
- Lease with Option to Purchase Call for Details