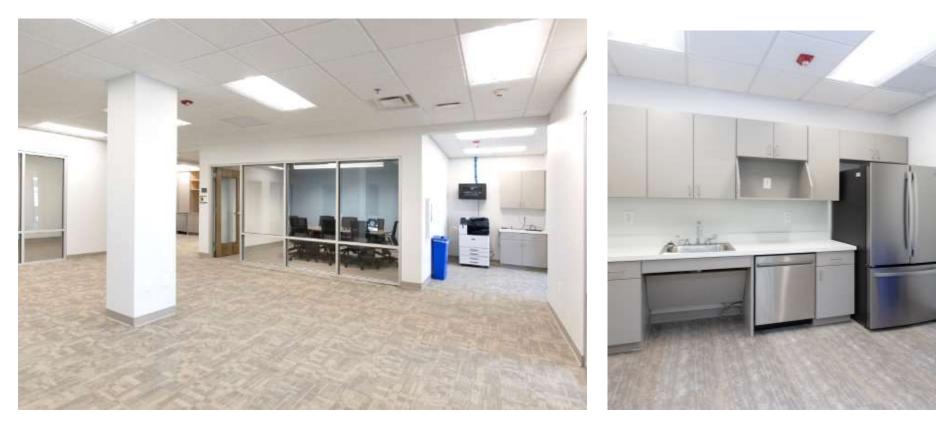

- Over 57,000 total square feet
- Executive office and flex space opportunities available
- Available spaces range from 169 186 square feet
- Print and copy room
- WiFi / internet provided
- Reservable teleconference capable conference room available
- Convenient parking available
- Upgraded and remodeled interior spaces
- Open floor plans to accommodate high density workspaces