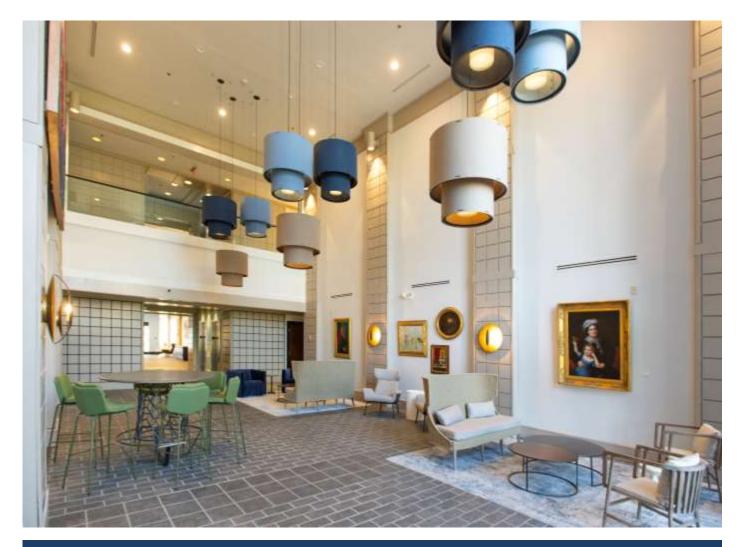

### Property Overview

One of Spartanburg's most visible buildings, Two Morgan Square offers flexible office space ideal for businesses of all sizes.

Located in the heart of Morgan Square, this prime downtown location provides tenants with proximity to downtown Spartanburg restaurants and shopping.

- Over 57,000 total square feet
- Executive office and flex space opportunities available
- Available spaces range from 169 186 square feet
- Print and copy room
- WiFi / internet provided
- Reservable teleconference capable conference room available
- Convenient parking available
- Upgraded and remodeled interior spaces
- Open floor plans to accommodate high density workspaces