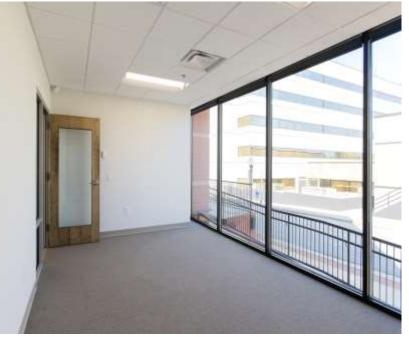

### Property Overview

One of Spartanburg's most visible buildings, Two Morgan Square offers flexible office space ideal for businesses of all sizes.

Located in the heart of Morgan Square, this prime downtown location provides tenants with proximity to downtown Spartanburg restaurants and shopping.

- Over 57,000 total square feet
- Executive office and flex space opportunities available
- Available spaces range from 169 186 square feet
- Print and copy room
- WiFi / internet provided
- Reservable teleconference capable conference room available
- Convenient parking available
- Upgraded and remodeled interior spaces
- Open floor plans to accommodate high density workspaces