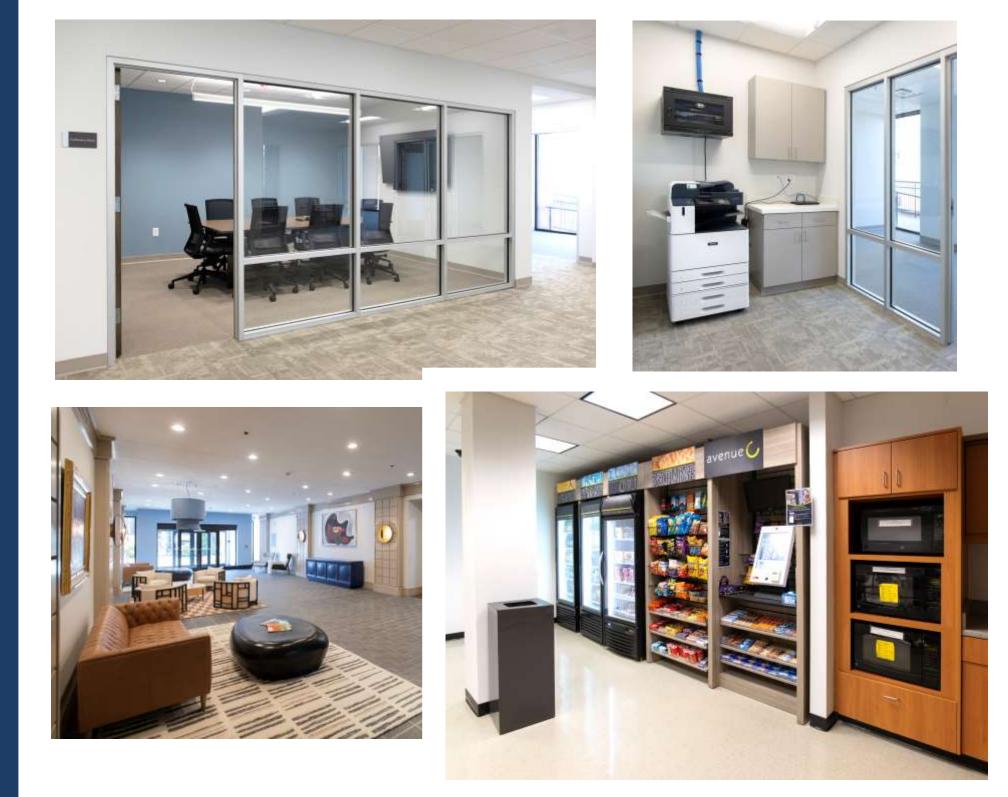

- Over 57,000 total square feet
- Executive office and flex space opportunities available
- Available spaces range from 169 186 square feet
- Print and copy room
- WiFi / internet provided
- Reservable teleconference capable conference room available
- Convenient parking available
- Upgraded and remodeled interior spaces
- Open floor plans to accommodate high density workspaces