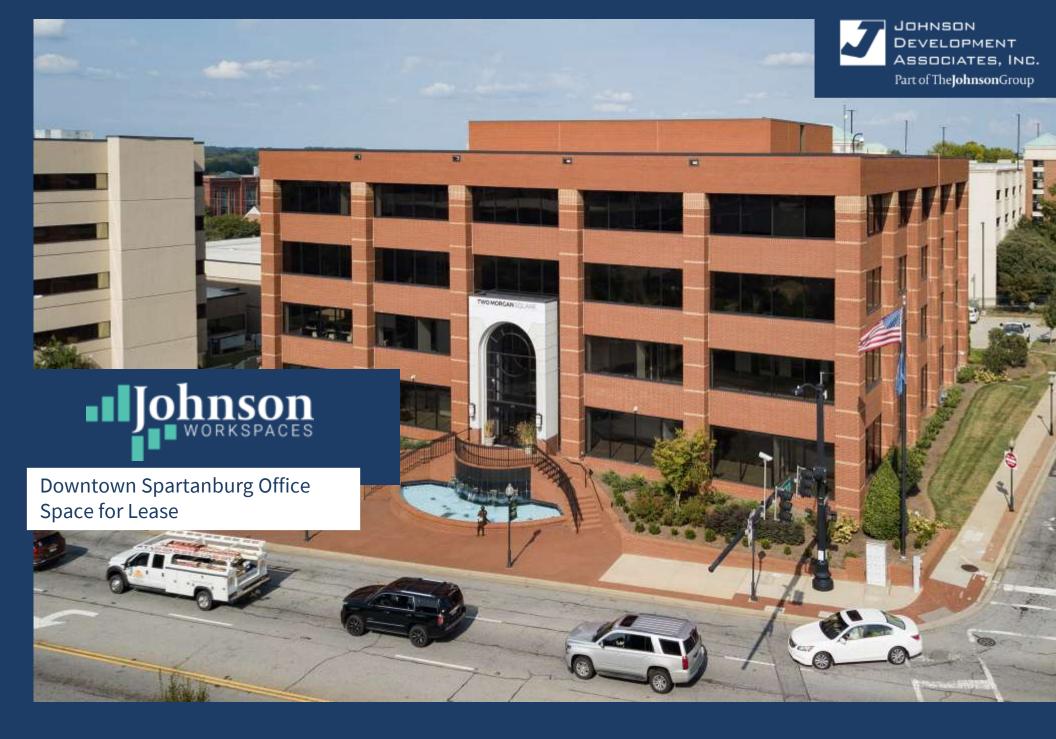

135 N Church Street, Spartanburg, SC 29306

### Property Overview

One of Spartanburg's most visible buildings, Two Morgan Square offers flexible office space ideal for businesses of all sizes.

Located in the heart of Morgan Square, this prime downtown location provides tenants with proximity to downtown Spartanburg restaurants and shopping.

- Over 57,000 total square feet
- Executive office and flex space opportunities available
- Available spaces range from 169 186 square feet
- Print and copy room
- WiFi / internet provided
- Reservable teleconference capable conference room available
- Convenient parking available
- Upgraded and remodeled interior spaces
- Open floor plans to accommodate high density workspaces