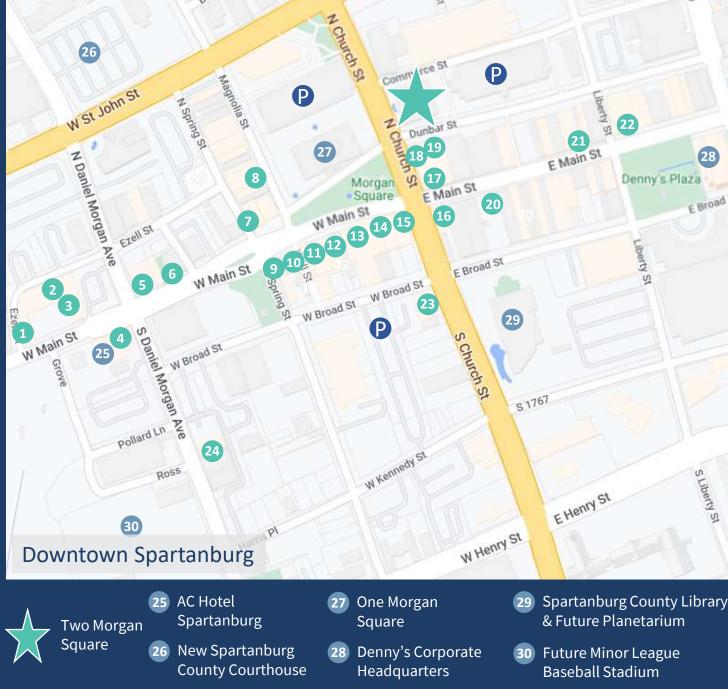

### Surrounding Area

#### Restaurants

|               | 1  | Main Street Pub                  |
|---------------|----|----------------------------------|
| 1.6           | 2  | Rockers Brewing Co. & Restaurant |
|               | 3  | Cribb's Kitchen on Main          |
| 2             | 4  | Level 10                         |
| 28            | 5  | Konnichiwa of Spartanburg        |
| 20            | 6  | Little River Coffee Bar          |
| Broad         | 7  | Starbucks                        |
|               | 8  | Miyako Sushi Group               |
|               | 9  | Sophia's                         |
|               | 10 | The Peddler Steak House          |
|               | 11 | Bond Street Wine                 |
| -             | 12 | Mezcal Taberna Mexicana          |
| -             | 13 | Monsoon Noodle House             |
| -6            | 14 | Delaney's Irish Pub              |
|               | 15 | Smoking Butt Heads BBQ           |
| _             | 16 | Lime Leaf                        |
| 10            | 17 | Groucho's Deli                   |
|               | 18 | Pokenori                         |
| - I lberty St | 19 | The Lemongrass Kitchen           |
| 51            | 20 | FR8yard                          |
|               | 21 | Hub City Scoops                  |
|               | 22 | Spill the Beans                  |
| rarv          |    | Dive Mana Constalto Francia      |

- Blue Moon Specialty Foods
- 24 El Paso Tacos & Tequila