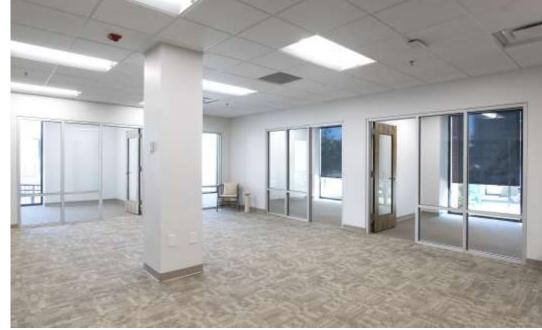

### Property Overview

One of Spartanburg's most visible buildings, Two Morgan Square offers flexible office space ideal for businesses of all sizes.

Located in the heart of Morgan Square, this prime downtown location provides tenants with proximity to downtown Spartanburg restaurants and shopping.

- Over 57,000 total square feet
- Executive office and flex space opportunities available
- Available spaces range from 169 186 square feet
- Print and copy room
- WiFi / internet provided
- Reservable teleconference capable conference room available
- Convenient parking available
- Upgraded and remodeled interior spaces
- Open floor plans to accommodate high density workspaces