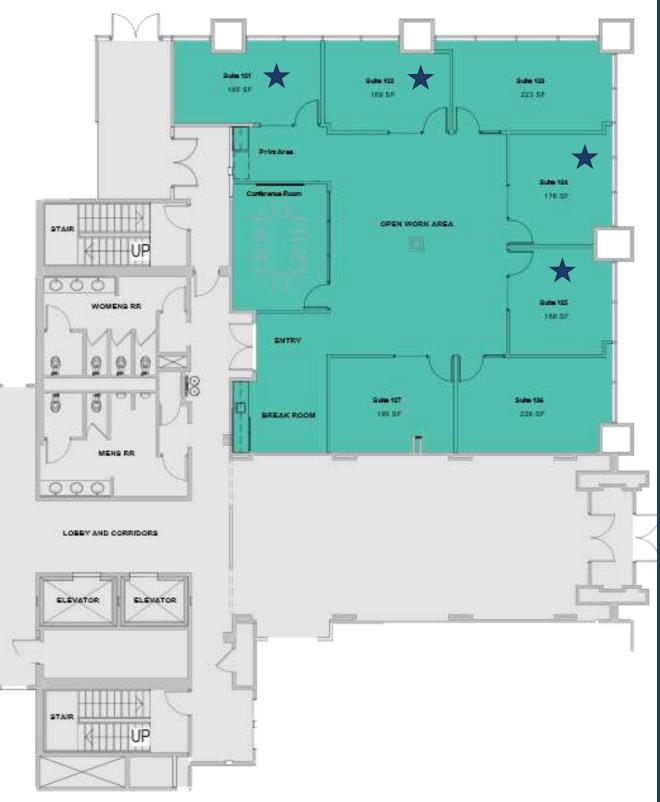

## Floor Plan

### Available Oct 1st

- Suite 121: 186 SF
- Suite 122: 169 SF
- Suite 124: 176 SF
- Suite 125: 168 SF