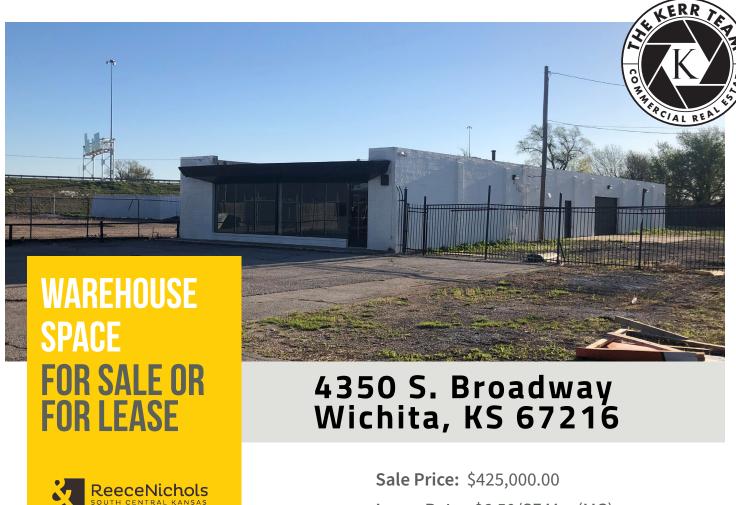

## WAREHOUSE SPACE FOR SALE OR FOR LEASE 4350 S. Broadway Wichita, KS 67216

## **Property Description:**

COMMERCIAL DIVISION

4350 S Broadway featuring two multi-purpose buildings totaling 6,000 sf on a spacious 1.7+ acre lot. The property is perfect for a growing business and offers excellent visibility to S. Broadway and 235. Both buildings have undergone recent exterior and mechanical/electrical upgrades and have been freshly painted. Don't miss this opportunity to take advantage of this great location!