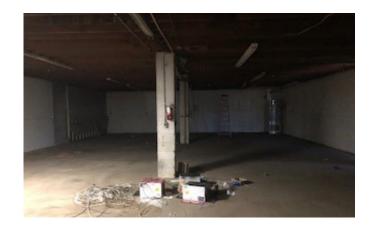

**Building 2:** 5,000 sf consists of a large show-room upfront with an office and bathroom and a large warehouse area with a large overhead door to the yard.

| Demographics   | 1 Mile   | 3 Miles  | 5 Miles  |
|----------------|----------|----------|----------|
| Population     | 4,721    | 60,830   | 137,476  |
| Avg. HH Income | \$65,441 | \$61,873 | \$66,231 |