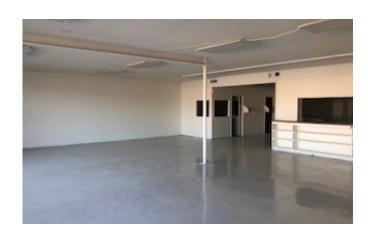

**Building 2:** 5,000 sf consists of a large show-room upfront with an office and bathroom and a large warehouse area with a large overhead door to the yard.

| Demographics   | 1 Mile   | 3 Miles  | 5 Miles  |
|----------------|----------|----------|----------|
| Population     | 4,721    | 60,830   | 137,476  |
| Avg. HH Income | \$65,441 | \$61,873 | \$66,231 |