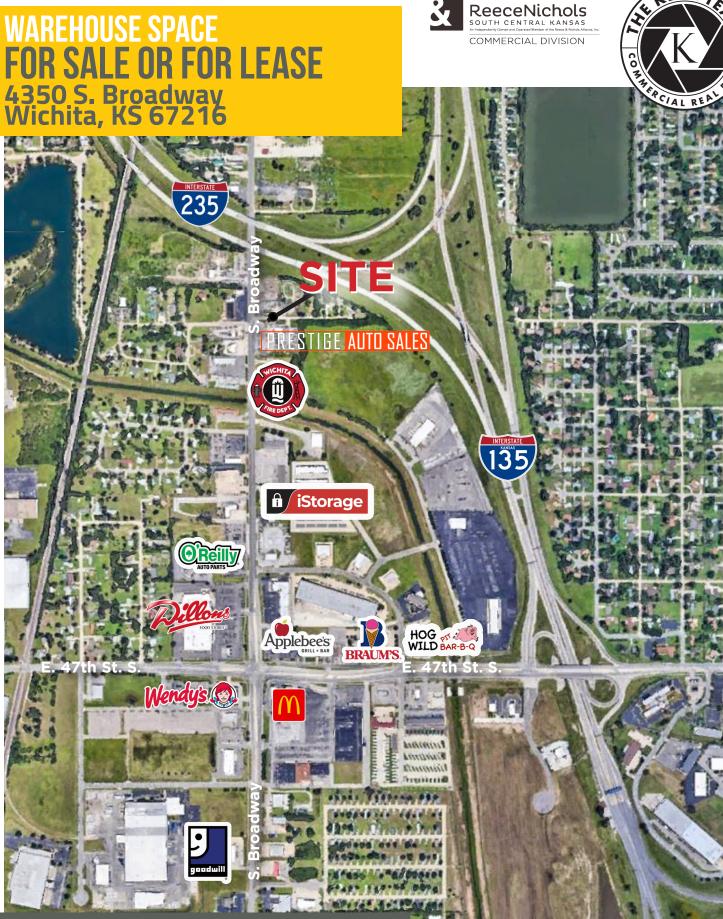

## WAREHOUSE SPACE FOR SALE OR FOR LEASE 4350 S. Broadway Wichita, KS 67216

## **Property Description:**

COMMERCIAL DIVISION

4350 S Broadway featuring two multi-purpose buildings totaling 6,000 sf on a spacious 1.7+ acre lot. The property is perfect for a growing business and offers excellent visibility to S. Broadway and 235. Both buildings have undergone recent exterior and mechanical/electrical upgrades and have been freshly painted. Don't miss this opportunity to take advantage of this great location!