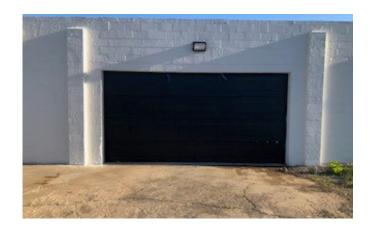

**Building 2:** 5,000 sf consists of a large show-room upfront with an office and bathroom and a large warehouse area with a large overhead door to the yard.

| Demographics   | 1 Mile   | 3 Miles  | 5 Miles  |
|----------------|----------|----------|----------|
| Population     | 4,721    | 60,830   | 137,476  |
| Avg. HH Income | \$65,441 | \$61,873 | \$66,231 |