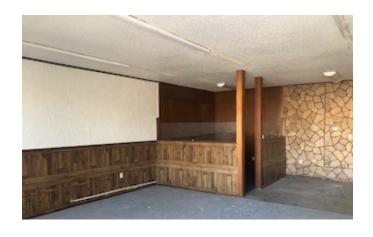

Call Tim or Ryan today for more info!

Lease Rate: \$6.50/SF Mo. (MG)

Total Building Square Footage: 6,000 sf

**Acreage:** 1.7+ Acres

**Building 1:** 1,000 sf consists of a front retail space with a bathroom and back work area and a rear door to the back fenced in lot