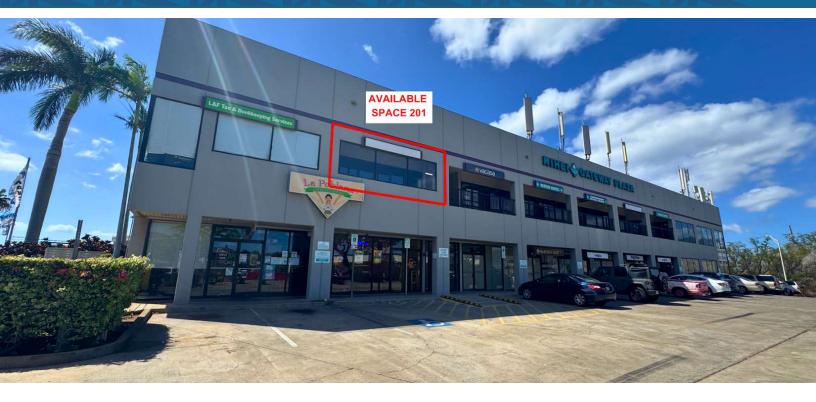

## KIHEI GATEWAY PLAZA - OFFICE SPACE AVAILABLE 362 Huku Lii Place | Kihei, HI 96753

## PROPERTY DESCRIPTION

Kihei Gateway Plaza is a conveniently located commercial center in North Kihei, Maui, Hawaii. Positioned just a quick right turn off Ohukai Road at the first traffic signal in the North Kihei Business District, it sits close to the Tesoro gas station for easy access.

## **OFFERING SUMMARY**

| OPEX Rate: |                 | \$0.71 SF/month (2024) |
|------------|-----------------|------------------------|
| SPACES     | LEASE RATE      | SPACE SIZE             |
| Space 201  | \$2.50 SF/month | 875 SF                 |