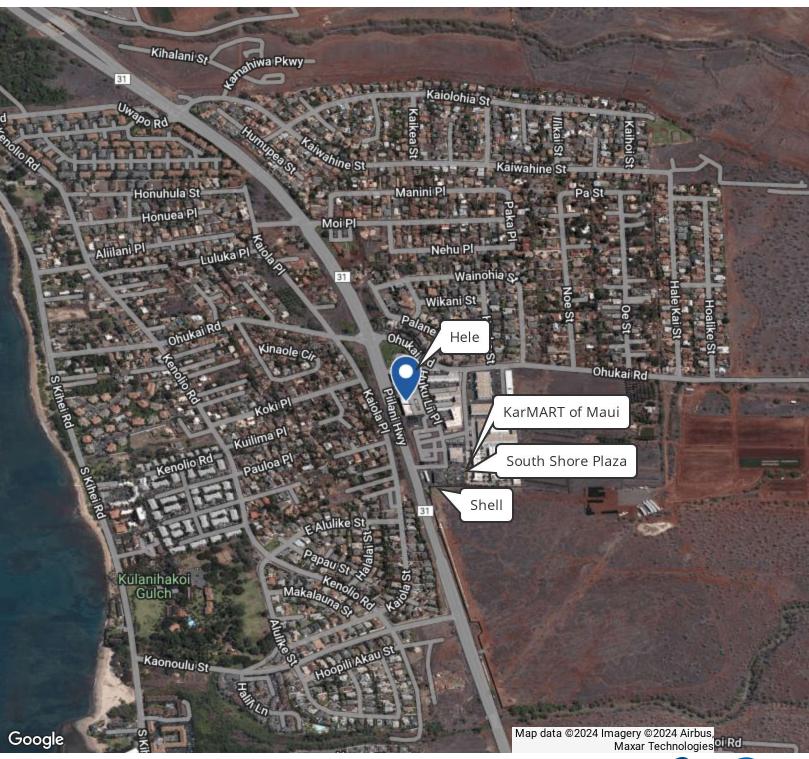

## PROPERTY DESCRIPTION

Kihei Gateway Plaza is a conveniently located commercial center in North Kihei, Maui, Hawaii. Positioned just a quick right turn off Ohukai Road at the first traffic signal in the North Kihei Business District, it sits close to the Tesoro gas station for easy access.