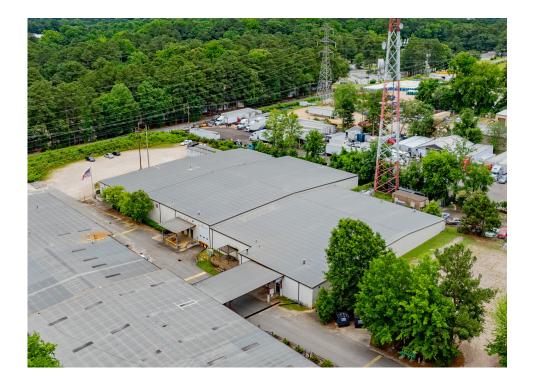

### FOR LEASE **LEASING SUMMARY**

900 Freedom Dr. is a 78,000 SF industrial property with 2 separate buildings. Building 1 is 33,000 SF, while Building 2 is 45,000 SF. Building 2 will be available in October of 2024. Each building has over 1 acre of laydown yard. This site is strategically located near the intersections of I-87 & I-440 and I-87 & I-540, providing seamless transportation to the Raleigh-Durham, Charlotte, and Virginia Beach greater areas.

Located off Newbern Ave in Raleigh, NC