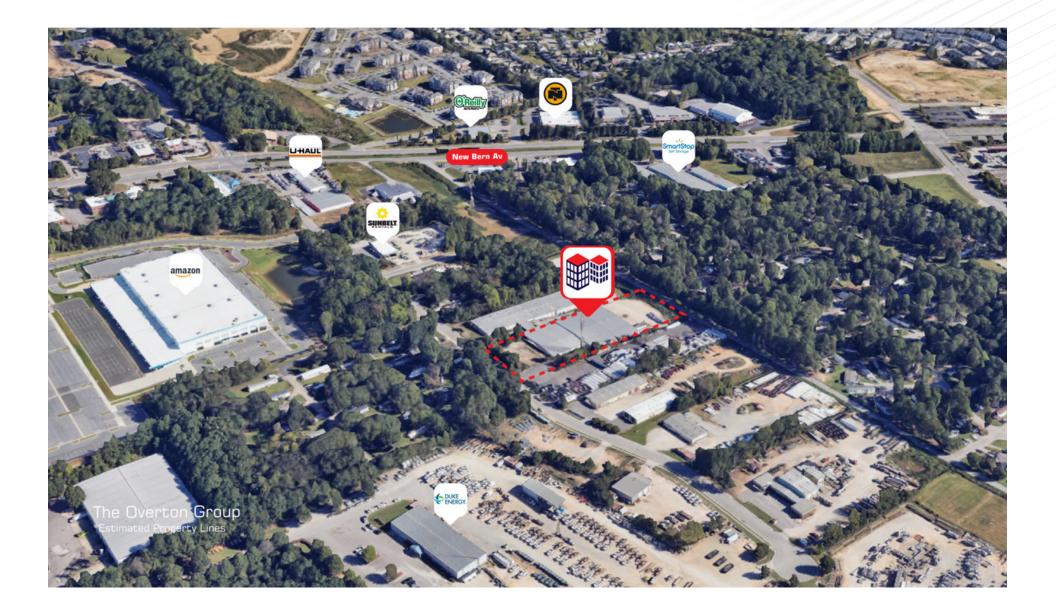

# FOR LEASE **RETAIL MAP**

### FOR LEASE **LEASING SUMMARY**

900 Freedom Dr. is a 78,000 SF industrial property with 2 separate buildings. Building 1 is 33,000 SF, while Building 2 is 45,000 SF. Building 2 will be available in October of 2024. Each building has over 1 acre of laydown yard. This site is strategically located near the intersections of I-87 & I-440 and I-87 & I-540, providing seamless transportation to the Raleigh-Durham, Charlotte, and Virginia Beach greater areas.