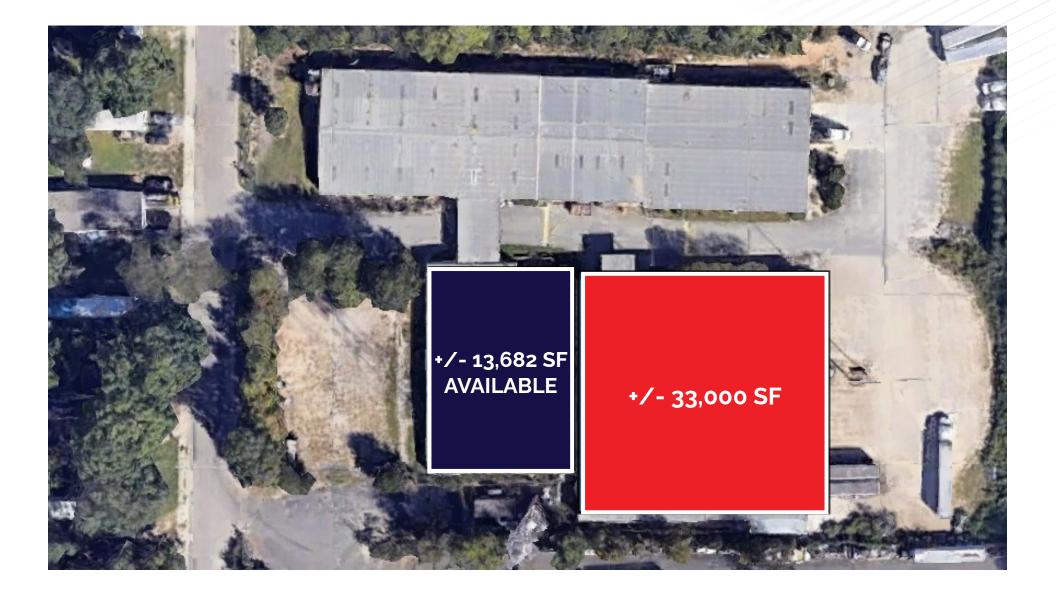

### FOR LEASE **AVAILABLE SPACE**

#### LEASE INFORMATION

| Lease Rate           | \$11.50 SF⁄yr (NNN) |  |  |
|----------------------|---------------------|--|--|
| <b>Building Size</b> | 77,900 SF           |  |  |
| Available SF         | 13,682 SF           |  |  |
| Lot Size             | 6.73 Acres          |  |  |
| Year Built           | 1997                |  |  |
| Zoning               | IX-3                |  |  |
| Market               | Raleigh MSA         |  |  |
|                      |                     |  |  |