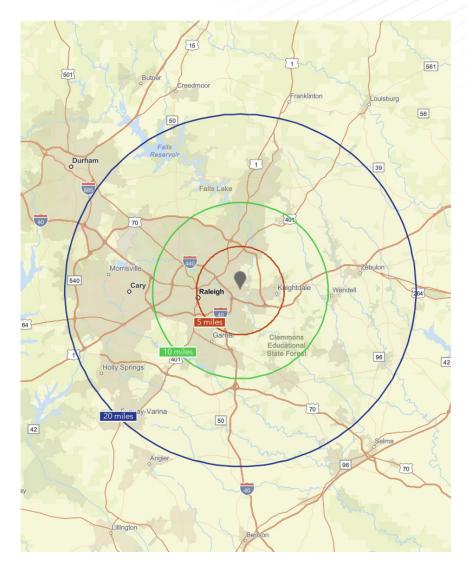

#### FLOOR PLAN

| Population          | 5 Miles   | 10 Miles  | 20 Miles  |
|---------------------|-----------|-----------|-----------|
| Total Population    | 188,829   | 562,349   | 1,415,139 |
| Median Age          | 35.1      | 35.3      | 37.2      |
| Households & Income | 5 Miles   | 10 Miles  | 20 Miles  |
| Total Households    | 72,303    | 229,865   | 553,351   |
| # of Persons per HH | 2.55      | 2.37      | 2.52      |
| Average HH Income   | \$102,023 | \$118,348 | \$135,148 |
|                     | \$102,023 | \$110,340 | ΨI30,I40  |

Demographics data derived from ESRI (2024)