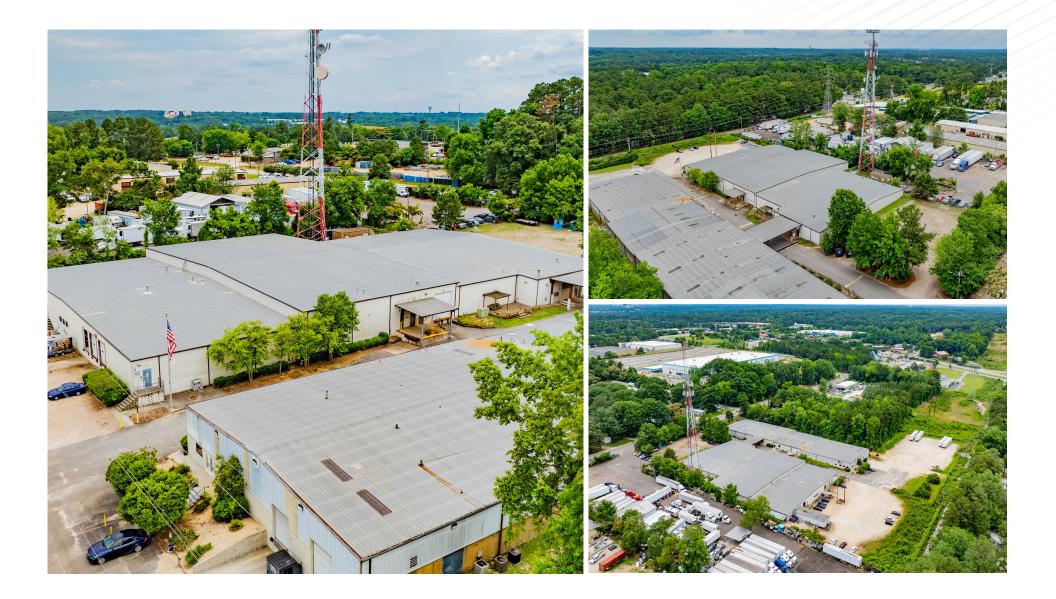

-Durham, Charlotte, and Virginia Beach greater areas.



Located off Newbern Ave in Raleigh, NC

#### LEASE INFORMATION

| Lease Rate           | \$11.50 SF⁄yr (NNN) |  |  |
|----------------------|---------------------|--|--|
| <b>Building Size</b> | 77,900 SF           |  |  |
| Available SF         | 13,682 SF           |  |  |
| Lot Size             | 6.73 Acres          |  |  |
| Year Built           | 1997                |  |  |
| Zoning               | IX-3                |  |  |
| Market               | Raleigh MSA         |  |  |
|                      |                     |  |  |



Near the intersections of I-87 & I-440 and I-87 & I-540



1 Acre of laydown yard for each building



### FOR LEASE **AVAILABLE SPACE**





# FOR LEASE **RETAIL MAP**



# FOR LEASE AERIAL PHOTOS





## FOR LEASE **INTERIOR PHOTO**





FOR LEASE

#### FLOOR PLAN





| Population          | 5 Miles   | 10 Miles  | 20 Miles  |
|---------------------|-----------|-----------|-----------|
| Total Population    | 188,829   | 562,349   | 1,415,139 |
| Median Age          | 35.1      | 35.3      | 37.2      |
| Households & Income | 5 Miles   | 10 Miles  | 20 Miles  |
| Total Households    | 72,303    | 229,865   | 553,351   |
| # of Persons per HH | 2.55      | 2.37      | 2.52      |
| Average HH Income   | \$102,023 | \$118,348 | \$135,148 |
|                     | \$102,023 | \$110,340 | ΨI30,I40  |

Demographics data derived from ESRI (2024)





# **900 Freedom Dr.** RALEIGH, NC 27610

#### THE OVERTON GROUP TEAM

JAKE VIVERETTE 804-754-5462 JAKE.VIVERETTE@OVERTONGROUP.NET

ANDREW