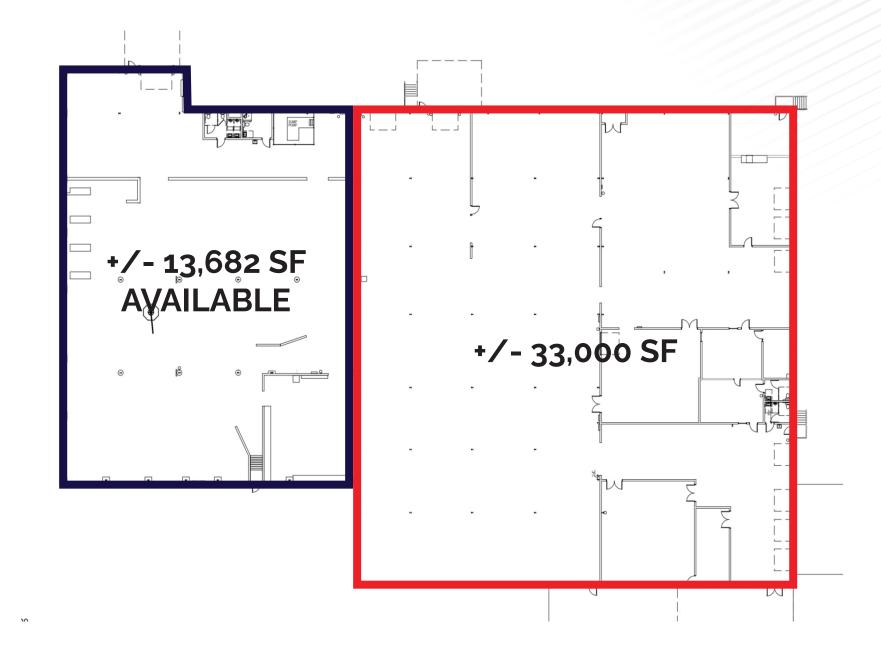

### FOR LEASE **AVAILABLE SPACE**

#### LEASE INFORMATION

| Lease Rate           | \$11.50 SF⁄yr (NNN) |  |  |
|----------------------|---------------------|--|--|
| <b>Building Size</b> | 77,900 SF           |  |  |
| Available SF         | 13,682 SF           |  |  |
| Lot Size             | 6.73 Acres          |  |  |
| Year Built           | 1997                |  |  |
| Zoning               | IX-3                |  |  |
| Market               | Raleigh MSA         |  |  |
|                      |                     |  |  |