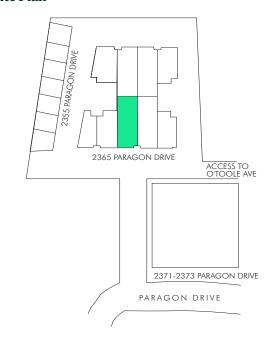

# 2365 Paragon Dr. Suite C

San Jose, CA www.cbre.com/siliconvalley



# **Property Highlights**

- + ±6,700 square feet
- + 100% HVAC
- + 25% drop ceiling
- + Reception, four (4) private offices, one (1) conference room

- + Break area with sink
- + 3/1000 parking spots
- + Call for pricing

### Floor Plan



### Site Plan



\*Not to scale



## **Contact Us**

### Frank Friedrich

Senior Vice President +1 408 453 7495 frank.friedrich@cbre.com Lic. 01159876

### **Don Lonsinger**

Senior Vice President +1 408 453 7471 donald.lonsinger@cbre.com Lic. 00895646

© 2024 CBRE, Inc. All rights reserved. This information has been obtained from sources believed reliable, but has not been verified for accuracy or completeness. You should conduct a careful, independent investigation of the property and verify all information. Any reliance on this information is solely at your own risk. CBRE and the CBRE logo are service marks of CBRE, Inc. All other marks displayed on this document are the property of their respective owners, and the use of such logos does not imply any affiliation with or endorsement of CBRE. Photos h