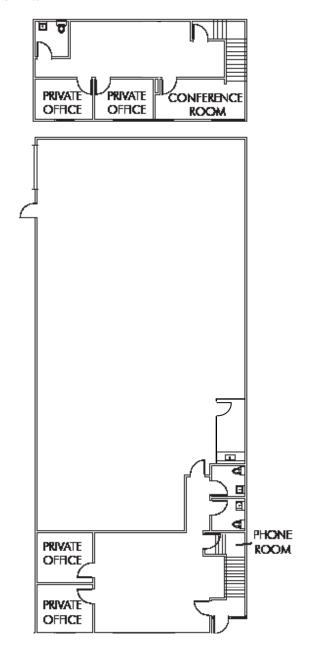

### Floor Plan

# **Property Highlights**

- + ±6,700 square feet
- + 100% HVAC
- + 25% drop ceiling
- + Reception, four (4) private offices, one (1) conference room

- + Break area with sink
- + 3/1000 parking spots
- + Call for pricing