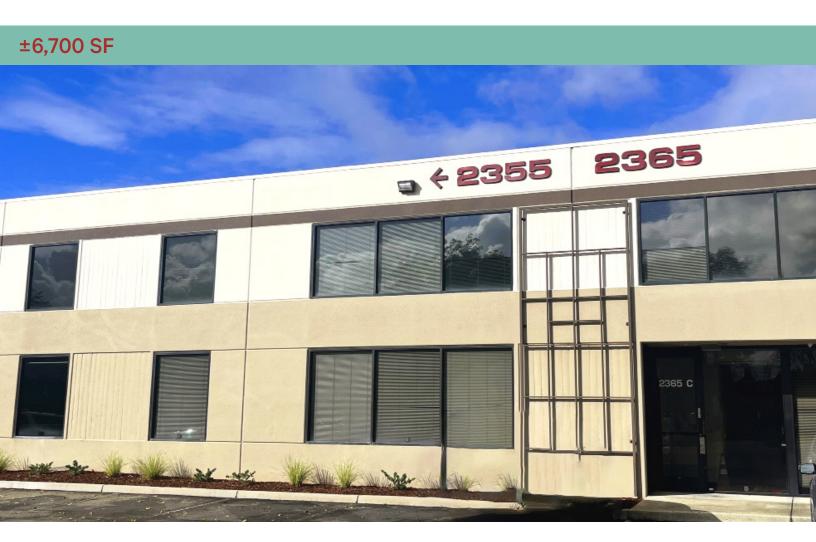

# 2365 Paragon Dr. Suite C

San Jose, CA www.cbre.com/siliconvalley

# **Property Highlights**

- + ±6,700 square feet
- + 100% HVAC
- + 25% drop ceiling
- + Reception, four (4) private offices, one (1) conference room

- + Break area with sink
- + 3/1000 parking spots
- + Call for pricing