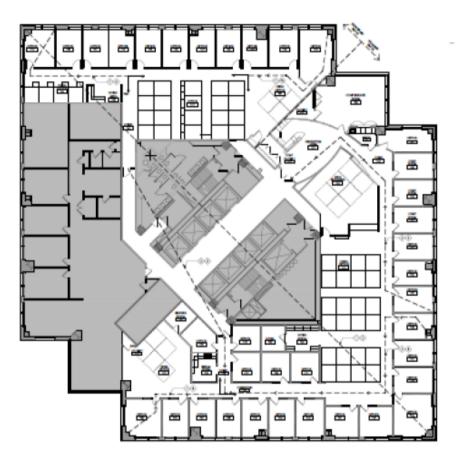

# SQUARE FOOTAGE

15,619 SF

### ABOUT THE SPACE

This modern 7th floor office space features show stopping city views with natural light, a mostly open floor plan, several private offices, a stunning conference room, a spacious lobby and more. The class A office building is known for its dramatic design, granite façade and 11,000 square foot glass-enclosed Wintergarden. Extensive amenities include a grab-and-go café, 4,500 square foot fitness center, and multiple training/meeting rooms.