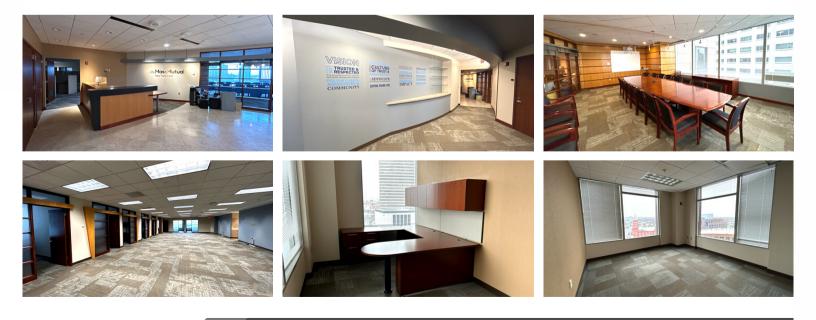

### ABOUT THE SPACE

This modern 7th floor office space features show stopping city views with natural light, a mostly open floor plan, several private offices, a stunning conference room, a spacious lobby and more. The class A office building is known for its dramatic design, granite façade and 11,000 square foot glass-enclosed Wintergarden. Extensive amenities include a grab-and-go café, 4,500 square foot fitness center, and multiple training/meeting rooms.