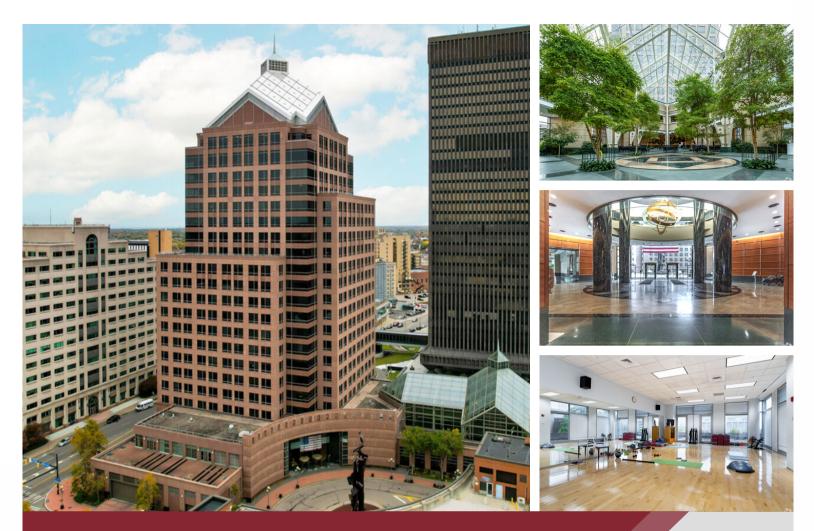

## PREMIER OFFICE AT LEGACY TOWER 1 Bausch and Lomb Place, Rochester, NY 14604

### ABOUT THE SPACE

This modern 7th floor office space features show stopping city views with natural light, a mostly open floor plan, several private offices, a stunning conference room, a spacious lobby and more. The class A office building is known for its dramatic design, granite façade and 11,000 square foot glass-enclosed Wintergarden. Extensive amenities include a grab-and-go café, 4,500 square foot fitness center, and multiple training/meeting rooms.