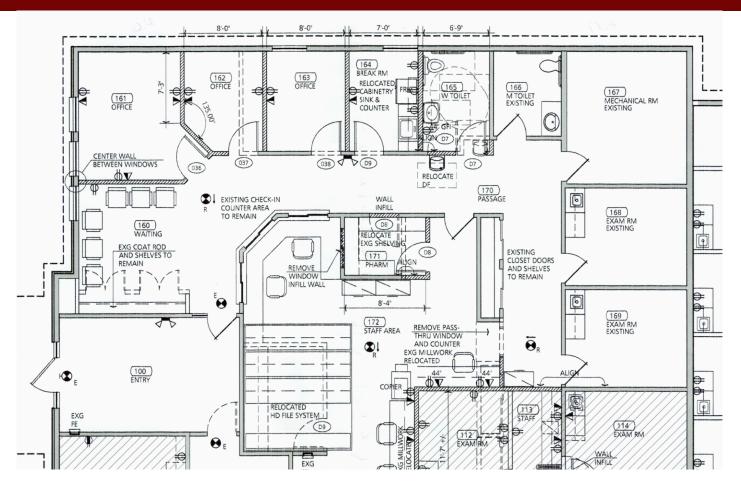

1 Space Option Available - 2,385 SQ FT

High Growth Area - Several New Residential Developments

Located Equally Between Delmar in Voorheesville

Current Configuration: Three Offices, Two Exam Rooms, Two Baths, Waiting Area, Reception Area, and Record Storage