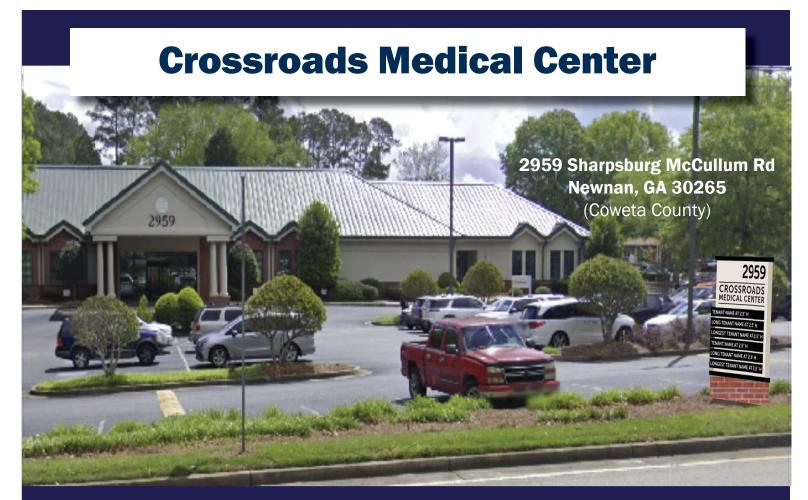

## **Property Details:**

- Built Out Medical Suites Available: 2,500sf 11,282sf
- Suite 101 / 102: 2,500sf (Max Contiguous 11,282sf)
- Suite T: 7,576sf (Dedicated Side Main Entrance to Terrace Level)
- Existing Medical Tenants Include: Vein Specialist, MedSpa and Endocrinology
- Excellent Visibility on Sharpsburg McCullum Road with Monument Signage
- Proximity to I-85 and Piedmont Newnan Hospital Campus

# **2959 Sharpsburg McCullum Road**

 Michael Ulin
 Jay Hammond

 (c) 404-966-6698
 (c) 404-840-6225

 (o) 770-393-2006
 (o) 770-393-2006

 mulin@rg-re.com
 jhammond@rg-re.com