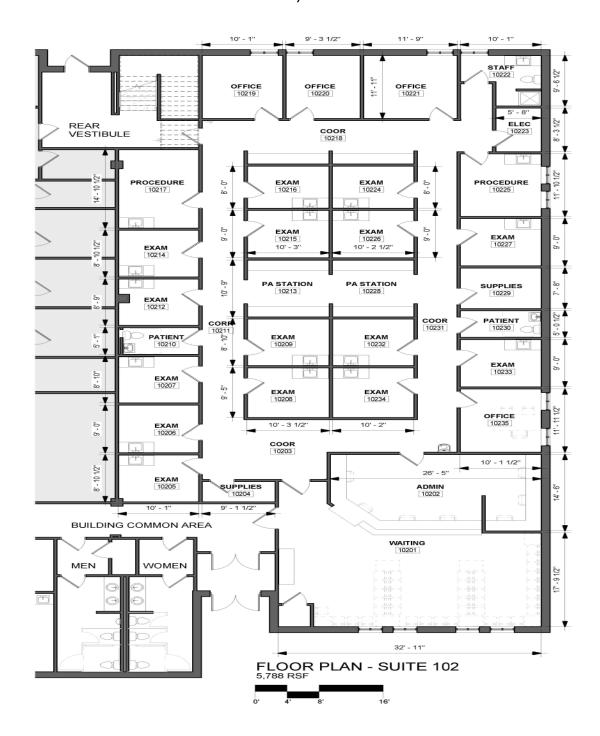

on Sharpsburg McCullum Road with Monument Signage
- Proximity to I-85 and Piedmont Newnan Hospital Campus

 For more information, please contact:

 Michael Ulin
 Jay Hammond

 (c) 404-966-6698
 (c) 404-840-6225

 (o) 770-393-2006
 (o) 770-393-2006

 mulin@rg-re.com
 jhammond@rg-re.com



# **2959 Sharpsburg McCullum Road**







 Michael Ulin
 Jay Hammond

 (c) 404-966-6698
 (c) 404-840-6225

 (o) 770-393-2006
 (o) 770-393-2006

 mulin@rg-re.com
 jhammond@rg-re.com



## 2959 Sharpsburg McCullum Road Suite 101 5,494 SF



#### For more information, please contact:

| Michael Ulin     |
|------------------|
| (c) 404-966-6698 |
| (0) 770-393-2006 |
| mulin@rg-re.com  |

Jay Hammond (c) 404-840-6225 (o) 770-393-2006 jhammond@rg-re.com



## 2959 Sharpsburg McCullum Road Suite 102 5,788 SF



#### For more information, please contact:

| Michael Ulin     |
|------------------|
| (c) 404-966-6698 |
| (0) 770-393-2006 |
| mulin@rg-re.com  |

- - - - -

-- -

#### Jay Hammond (c) 404-840-6225 (o) 770-393-2006 jhammond@rg-re.com



# **2959 Sharpsburg McCullum Road**

Suite T (Terrace Level) 7,576 SF



#### For more information, please contact:

Michael Ulin (c) 404-966-6698 (o) 770-393-2006 mulin@rg-re.com

### Jay Hammond (c) 404-840-6225 (o) 770-393-2006 jhammond@rg-re.com