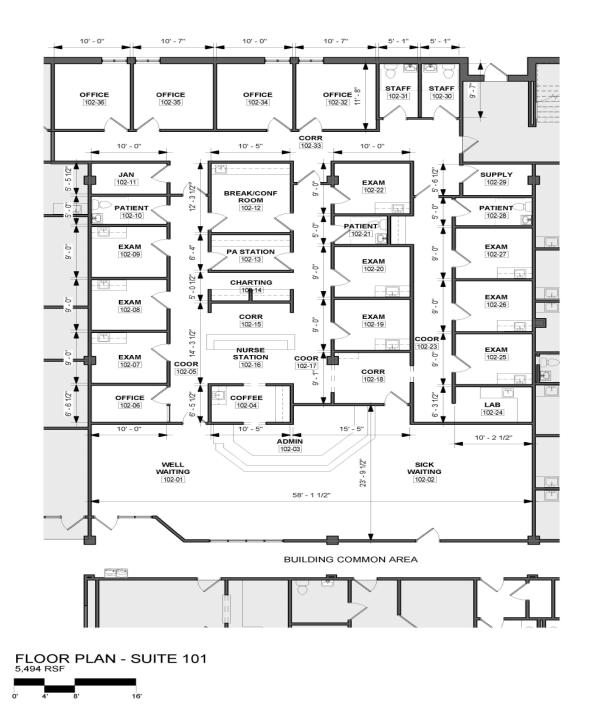

uilt Out Medical Suites Available: 2,500sf 11,282sf
- Suite 101 / 102: 2,500sf (Max Contiguous 11,282sf)
- Suite T: 7,576sf (Dedicated Side Main Entrance to Terrace Level)
- Existing Medical Tenants Include: Vein Specialist, MedSpa and Endocrinology
- Excellent Visibility on Sharpsburg McCullum Road with Monument Signage
- Proximity to I-85 and Piedmont Newnan Hospital Campus

 For more information, please contact:

 Michael Ulin
 Jay Hammond

 (c) 404-966-6698
 (c) 404-840-6225

 (o) 770-393-2006
 (o) 770-393-2006

 mulin@rg-re.com
 jhammond@rg-re.com



# **2959 Sharpsburg McCullum Road**







 Michael Ulin
 Jay Hammond

 (c) 404-966-6698
 (c) 404-840-6225

 (o) 770-393-2006
 (o) 770-393-2006

 mulin@rg-re.com
 jhammond@rg-re.com



## 2959 Sharpsburg McCullum Road Suite 101 5,494 SF



#### For more information, please contact:

| Michael Ulin     |
|------------------|
| (c) 404-966-6698 |
| (0) 770-393-2006 |
| mulin@rg-re.com  |

Jay Hammond (c) 404-840-6225 (o) 770-393-2006 jhammond@rg-re.com



## 2959 Sharpsburg McCullum Road Suite 102 5,788 SF



#### For more information, please contact:

| Michael Ulin     |
|------------------|
| (c) 404-966-6698 |
| (0) 770-393-2006 |
| mulin@rg-re.com  |

- - - - -

-- -

#### Jay Hammond (c) 404-840-6225 (o) 770-393-2006 jhammond@rg-re.com



# **2959 Sharpsburg McCullum Road**

Suite T (Terrace Level) 7,576 SF



#### For more information, please contact:

Michael Ulin (c) 404-966-6698 (o) 770-393-2006 mulin@rg-re.com

### Jay Hammond (c) 404-840-6225 (o) 770-393-2006 jhammond@rg-re.com