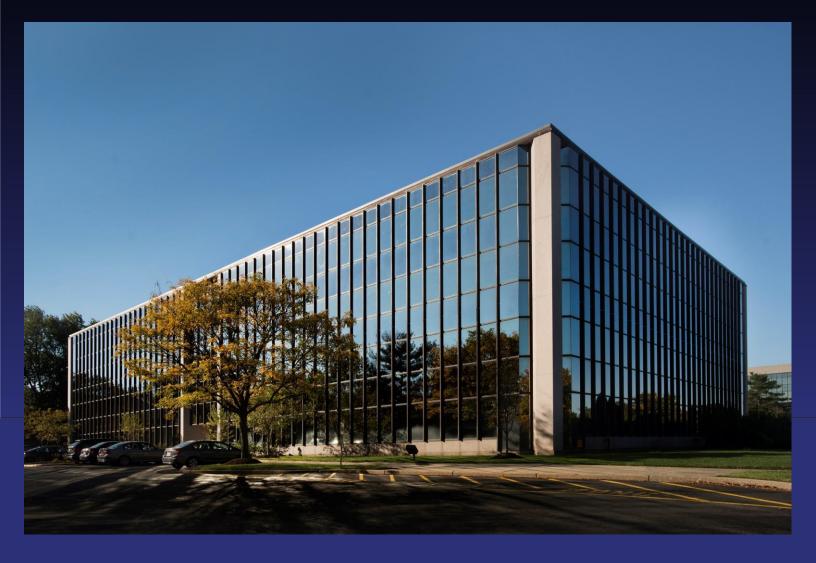

# INTRODUCTION

WOODBRIDGE CORPORATE PLAZA (485 Route 1 South, Iselin, NJ) is a six-building office complex totaling over 630,000 SF which provides a corporate campus environment at a superb value.

The campus has great accessibility: conveniently located on Route 1 at the Garden State Parkway and in close proximity to the Metropark transit hub.