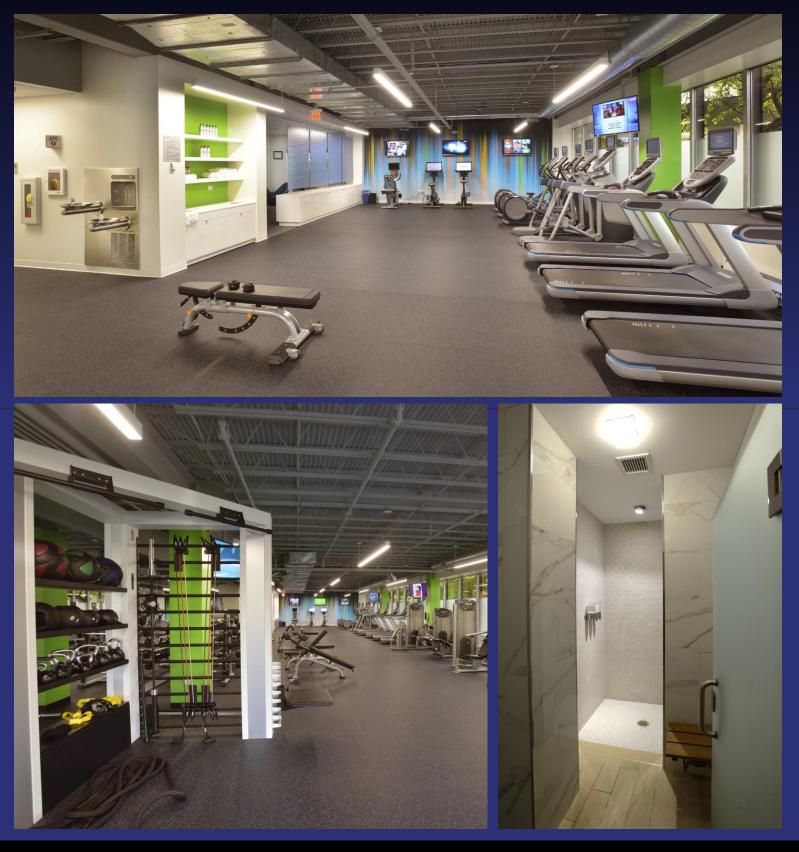

#### Woodbridge Corporate Plaza's recent renovations include:

- New modern lobbies and rest rooms
- □ New directories
- Upgraded common areas with new flooring, wall covering and lighting
- □ New building entrance doors
- New building signage including new exterior monument signs, new electronic lobby director y & suite signage
- □ New ± 6,000 SF fitness center

### NEW FITNESS CENTER

WOODBRIDGE CORPORATE

PLAZA