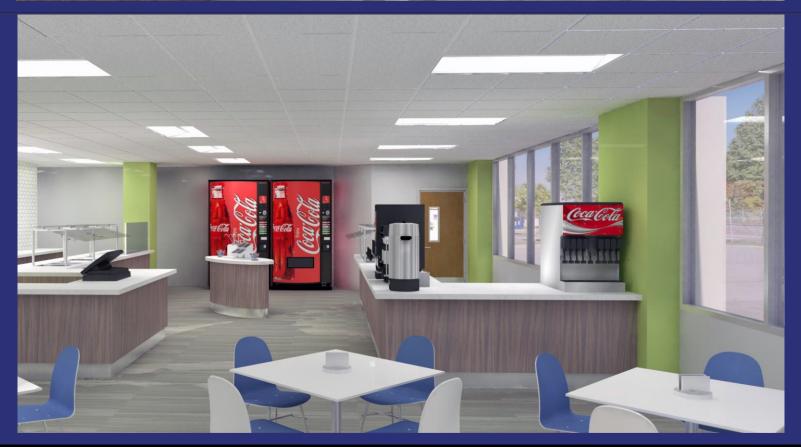

# FEATURES & AMENITIES

- □ Institutional ownership: KBS Realty Advisors
- □ Shuttle service to Metropark transit hub (1.5 miles, 3 minutes)
- □ On-site full-service café provides catering & delivery services to tenant suites
- On-site management, day porter, security and engineer
- Located on Route 1 at the Garden State Parkway, close to the Metropark transit hub
- Within minutes of the New Jersey Turnpike, Routes 9, 27, 440 and I-287 with easy access to Newark Liberty International Airport
- Numerous restaurants, hotels and retail amenities nearby, including Woodbridge Center Mall and Menlo Park Mall