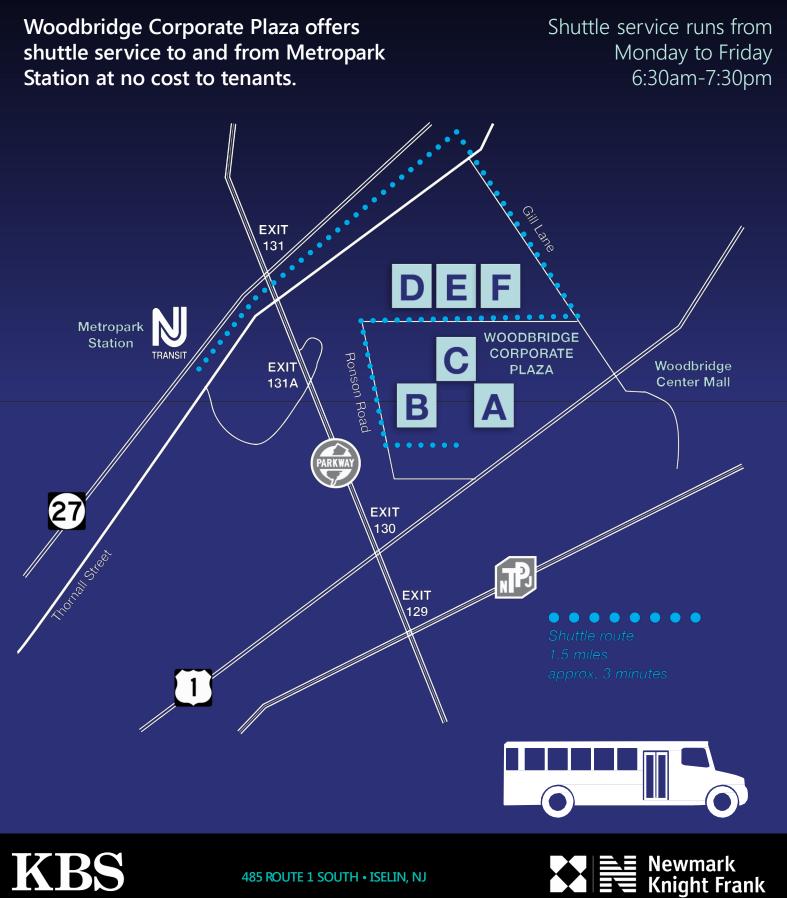

#### Woodbridge Corporate Plaza offers convenience of location and excellent area amenities.

**SHUTTLE SERVICE** Woodbridge Corporate Plaza offers shuttle service to and from Metropark Station at no cost to tenants. Shuttle service runs from Monday to Friday 6:30am - 7:30pm.