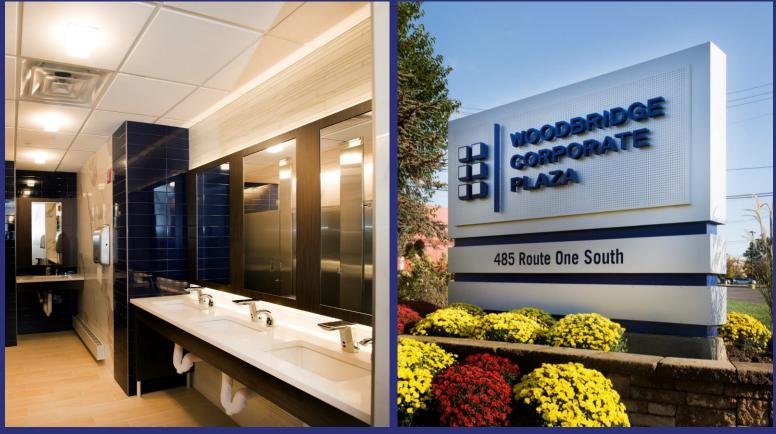

#### Woodbridge Corporate Plaza's recent renovations include:

- New modern lobbies and rest rooms
- □ New directories
- Upgraded common areas with new flooring, wall covering and lighting
- □ New building entrance doors
- New building signage including new exterior monument signs, new electronic lobby director y & suite signage
- □ New ± 6,000 SF fitness center

# INTRODUCTION

WOODBRIDGE CORPORATE PLAZA (485 Route 1 South, Iselin, NJ) is a six-building office complex totaling over 630,000 SF which provides a corporate campus environment at a superb value.

The campus has great accessibility: conveniently located on Route 1 at the Garden State Parkway and in close proximity to the Metropark transit hub.