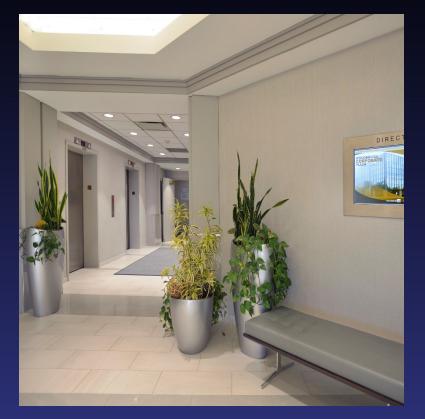

#### Woodbridge Corporate Plaza's recent renovations include:

- New modern lobbies and rest rooms
- □ New directories
- Upgraded common areas with new flooring, wall covering and lighting
- □ New building entrance doors
- New building signage including new exterior monument signs, new electronic lobby director y & suite signage
- □ New ± 6,000 SF fitness center