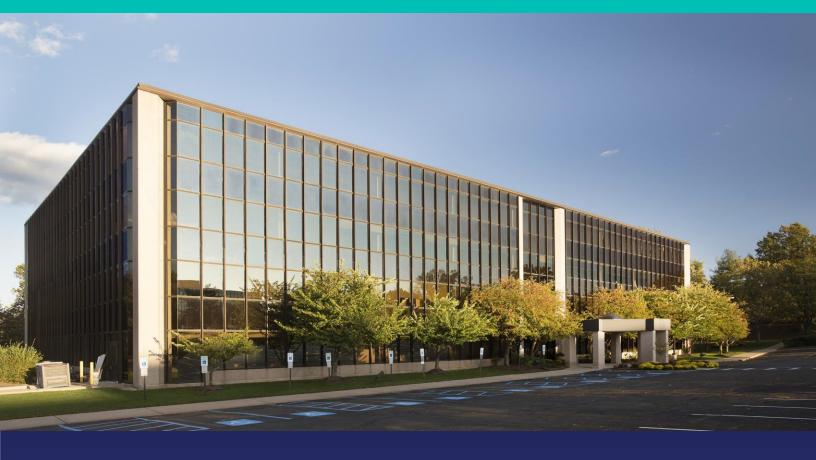

# INTRODUCTION

WOODBRIDGE CORPORATE PLAZA (485 Route 1 South, Iselin, NJ) is a six-building office complex totaling over 630,000 SF which provides a corporate campus environment at a superb value.

The campus has great accessibility: conveniently located on Route 1 at the Garden State Parkway and in close proximity to the Metropark transit hub.