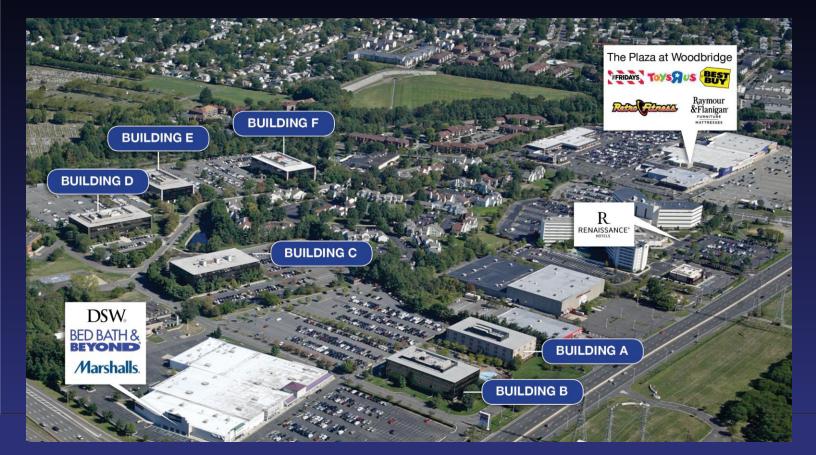

### AVAILABLE SPACE

| <u>BUILDING A</u>   | <u>BUILDING B</u>                          | <u>BUILDING C</u>                            |
|---------------------|--------------------------------------------|----------------------------------------------|
| \$25.50 + TE        | \$28.50 + TE                               | \$28.50 + TE                                 |
| Suite 240: 1,792 SF | Suite 110: 7,739 SF                        | Suite 100: 6,740 SF                          |
| Suite 320: 2,838 SF | Suite 400: 23,266 SF                       | Suite 180: 2,340 SF                          |
| <u>BUILDING D</u>   | <u>BUILDING E</u>                          | <u>BUILDING F</u>                            |
| \$28.50 + TE        | \$28.50 + TE                               | \$28.50 + TE                                 |
| Suite 201: 5,984 SF | Suite 110: 4,199 SF<br>Suite 210: 6,374 SF | Suite 220: 13,364 SF<br>Suite 400: 30,097 SF |