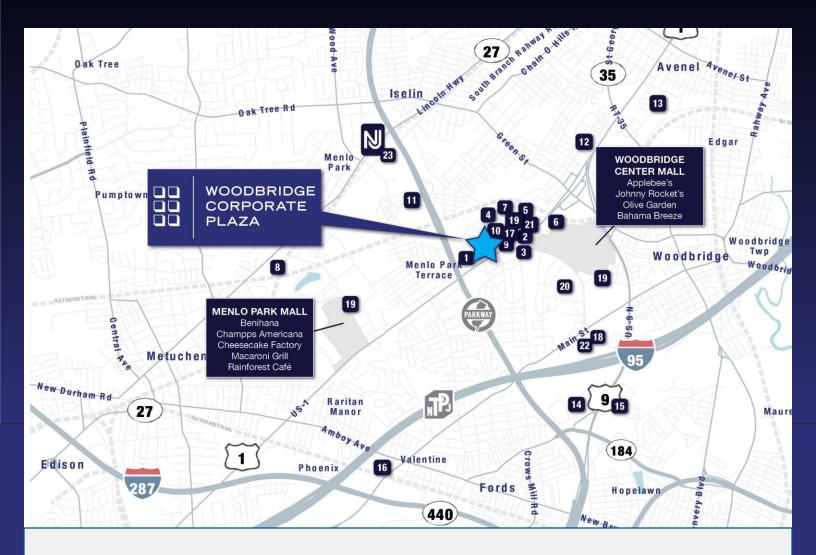

## LOCATION & AREA AMENITIES

#### RESTAURANTS

- 1. Kona Grill
- 2. Bonefish Grill
- 3. Olive Garden
- 4. TGI Fridays
- 5. Jose Tejas
- 6. Red Lobster
- 7. U-Yee
- 8. LouCas
- 9. Ruby Tuesday

#### HOTELS

- 10. Renaissance Woodbridge Hotel
- 11. APA Hotel Woodbridge
- 12. Days Inn Iselin Woodbridge
- 13. Holiday Inn Express Woodbridge
- 14. Extended Stay America
- 15. Hampton Inn
- 16. Courtyard Edison-Woodbridge

#### SERVICES/RETAIL

- 17. Retro Fitness
- 18. The Club @ Woodbridge
- 19. Bank of America
- 20. Amboy Bank
- 21. Capital One Bank
- 22. Sovereign Bank
- 23. Metropark Transit Hub