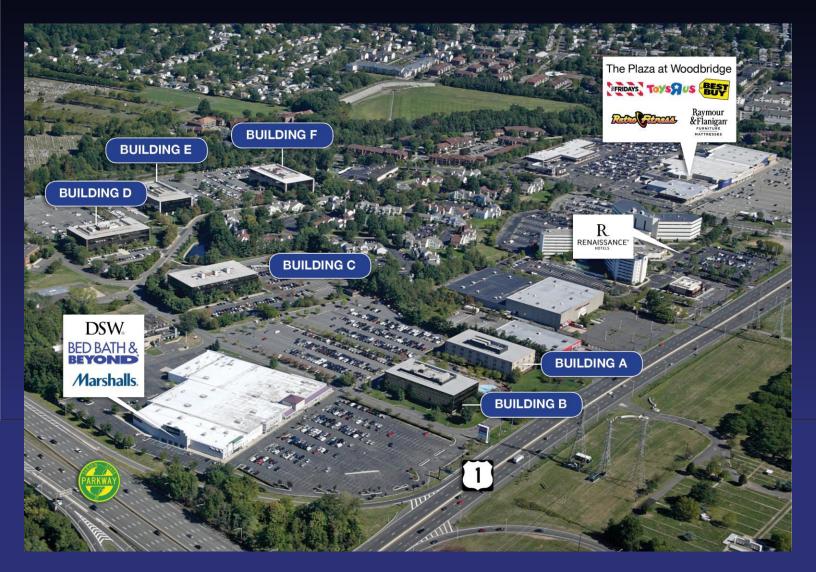

# INTRODUCTION

WOODBRIDGE CORPORATE PLAZA (485 Route 1 South, Iselin, NJ) is a six-building office complex totaling over 630,000 SF which provides a corporate campus environment at a superb value.

The campus has great accessibility: conveniently located on Route 1 at the Garden State Parkway and in close proximity to the Metropark transit hub.

### AVAILABLE SPACE

| <u>BUILDING A</u>   | <u>BUILDING B</u>                          | <u>BUILDING C</u>                            |
|---------------------|--------------------------------------------|----------------------------------------------|
| \$25.50 + TE        | \$28.50 + TE                               | \$28.50 + TE                                 |
| Suite 240: 1,792 SF | Suite 110: 7,739 SF                        | Suite 100: 6,740 SF                          |
| Suite 320: 2,838 SF | Suite 400: 23,266 SF                       | Suite 180: 2,340 SF                          |
| <u>BUILDING D</u>   | <u>BUILDING E</u>                          | <u>BUILDING F</u>                            |
| \$28.50 + TE        | \$28.50 + TE                               | \$28.50 + TE                                 |
| Suite 201: 5,984 SF | Suite 110: 4,199 SF<br>Suite 210: 6,374 SF | Suite 220: 13,364 SF<br>Suite 400: 30,097 SF |