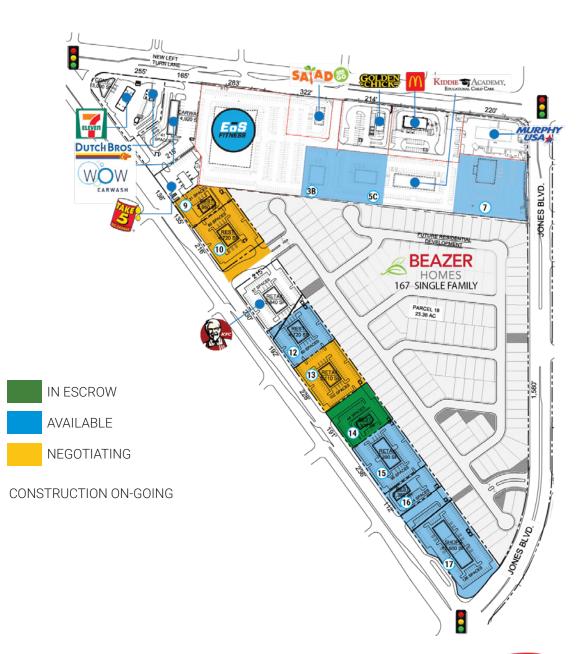

## SITE PLAN

#### RETAIL LAND AVAILABLE

### ±0.50 - 8 AC

| OUTLOT 3B | <b>0.84 AC</b> 7,000 SF | OUTLOT 12 | 0.94 AC<br>4,720 SF  |
|-----------|-------------------------|-----------|----------------------|
| OUTLOT 5C | 1.06 AC<br>5,050 SF     | OUTLOT 13 | 1.13 AC<br>5,100 SF  |
| OUTLOT 7  | 1.77 AC<br>8,320 SF     | OUTLOT 14 | 0.94 AC<br>2,300 SF  |
| OUTLOT 9  | 0.59 AC<br>2,950 SF     | OUTLOT 15 | 1.16 AC<br>7,390 SF  |
| OUTLOT 10 | 1.10 AC<br>4,720 SF     | OUTLOT 16 | 0.55 AC<br>2,380 SF  |
|           |                         | OUTLOT 17 | 2.08 AC<br>12,500 SF |