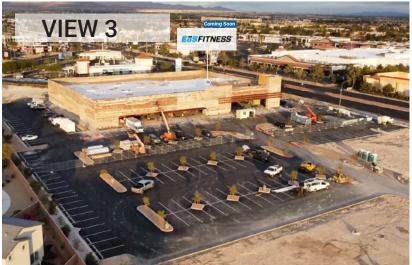

| OUTLOT 5C | 1.06 AC<br>5,050 SF     | OUTLOT 13 | 1.13 AC<br>5,100 SF  |
| OUTLOT 7  | 1.77 AC<br>8,320 SF     | OUTLOT 14 | 0.94 AC<br>2,300 SF  |
| OUTLOT 9  | 0.59 AC<br>2,950 SF     | OUTLOT 15 | 1.16 AC<br>7,390 SF  |
| OUTLOT 10 | 1.10 AC<br>4,720 SF     | OUTLOT 16 | 0.55 AC<br>2,380 SF  |
|           |                         | OUTLOT 17 | 2.08 AC<br>12,500 SF |







#### roicre.com



## AREA **DEMOGRAPHICS**



### **POPULATION**

 1 Mile
 3 Miles
 5 Miles

 18,287
 158,766
 441,567



### **AVERAGE HOUSEHOLD INCOME**

**1 Mile 3 Miles 5 Miles** \$92,652 \$96,460 \$100,040



### **TRAFFIC COUNTS**

Craig Rd Rancho Dr 29,500 VPD 23,800 VPD

Source: SitesUSA 2023 TRINA, NV DOT, 2022



### Las Vegas, NV 89130

# SITE PHOTOS









#### roicre.com



# CONSTRUCTION PHOTOS









\*Construction progress photos as of November 29, 2023

PHOTO ANGLES

#### raiora com





### LAS VEGAS **OVERVIEW**



Las Vegas Convention Center is currently undergoing a \$2.5B, 800,000 SF expansion to meet excess demand.

Throughout 2019, The Las Vegas Convention Center hosted 6.6 million convention attendees, up 2.3% from 2018.

SOURCE: LVCVA



Relocation of the Raiders NFL Team is expected to create an \$600M+ economic impact, bring 450,000+ visitors, and host 45+ events throughout the year.



First integrated resort to be built on the Las Vegas Strip

Las Vegas is a unique suburban community well known for great community living, conventions, shows, gaming and a variety of other entertainment options. Las Vegas is also quickly becoming the sports entertainment capital of t