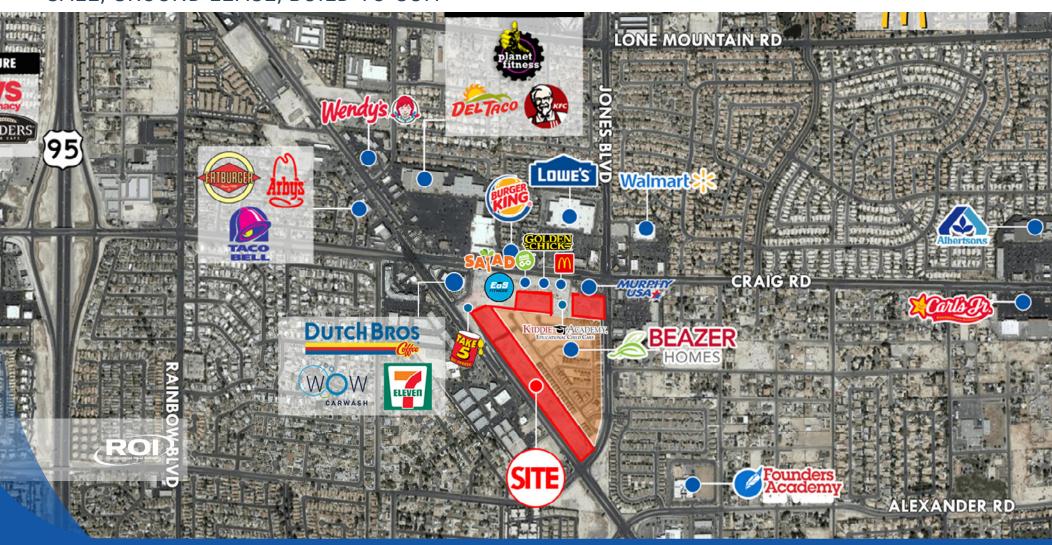

### ±0.50 - 8 AC AVAILABLE

- Prime development land bordering Craig Rd, Jones Blvd, and Rancho Dr.
- Road frontage on both arterials providing excellent ingress & egress
- Exceptional traffic exposure with high visibility location
- Improved parcels with off-sites completed

### Join these vibrant mix of tenants