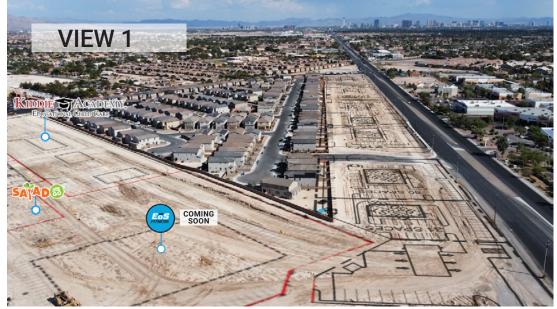

|
| OUTLOT 5C | 1.06 AC<br>5,050 SF     | OUTLOT 13 | 1.13 AC<br>5,100 SF  |
| OUTLOT 7  | 1.77 AC<br>8,320 SF     | OUTLOT 14 | 0.94 AC<br>2,300 SF  |
| OUTLOT 9  | 0.59 AC<br>2,950 SF     | OUTLOT 15 | 1.16 AC<br>7,390 SF  |
| OUTLOT 10 | 1.10 AC<br>4,720 SF     | OUTLOT 16 | 0.55 AC<br>2,380 SF  |
|           |                         | OUTLOT 17 | 2.08 AC<br>12,500 SF |







#### roicre.com



## AREA **DEMOGRAPHICS**



### **POPULATION**

 1 Mile
 3 Miles
 5 Miles

 18,287
 158,766
 441,567



### **AVERAGE HOUSEHOLD INCOME**

**1 Mile 3 Miles 5 Miles** \$92,652 \$96,460 \$100,040



### **TRAFFIC COUNTS**

Craig Rd Rancho Dr 29,500 VPD 23,800 VPD

Source: SitesUSA 2023 TRINA, NV DOT, 2022



### Las Vegas, NV 89130

# SITE PHOTOS









#### roicre.com



# CONSTRUCTION PHOTOS









\*Construction progress photos as of November 29, 2023

PHOTO ANGLES

#### raiora com





### LAS VEGAS **OVERVIEW**



Las Vegas Convention Center is currently undergoing a \$2.5B, 800,000 SF expansion to meet excess demand.

Throughout 2019, The Las Vegas Convention Center hosted 6.6 million convention attendees, up 2.3% from 2018.

SOURCE: LVCVA



Relocation of the Raiders NFL Team is expected to create an \$600M+ economic impact, bring 450,000+ visitors, and host 45+ events throughout the year.



First integrated resort to be built on the Las Vegas Strip

Las Vegas is a unique suburban community well known for great community living, conventions, shows, gaming and a variety of other entertainment options. Las Vegas is also quickly becoming the sports entertainment capital of