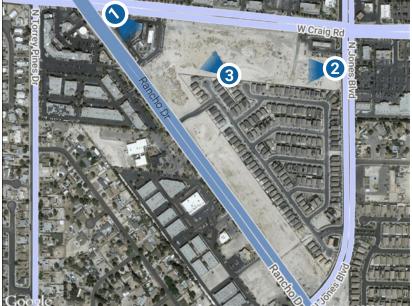

### ±0.50 - 8 AC AVAILABLE

- Prime development land bordering Craig Rd, Jones Blvd, and Rancho Dr.
- Road frontage on both arterials providing excellent ingress & egress
- Exceptional traffic exposure with high visibility location
- Improved parcels with off-sites completed

## SITE PLAN