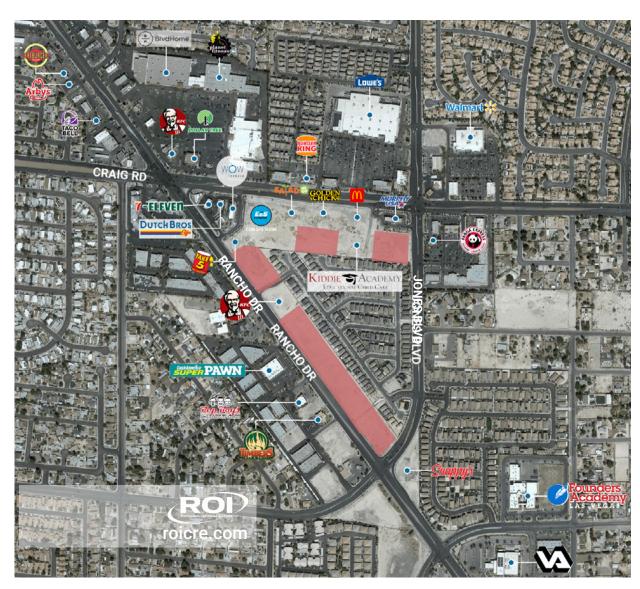

### ±0.50 - 8 AC AVAILABLE

- Prime development land bordering Craig Rd, Jones Blvd, and Rancho Dr.
- Road frontage on both arterials providing excellent ingress & egress
- Exceptional traffic exposure with high visibility location
- Improved parcels with off-sites completed

### Join these vibrant mix of tenants