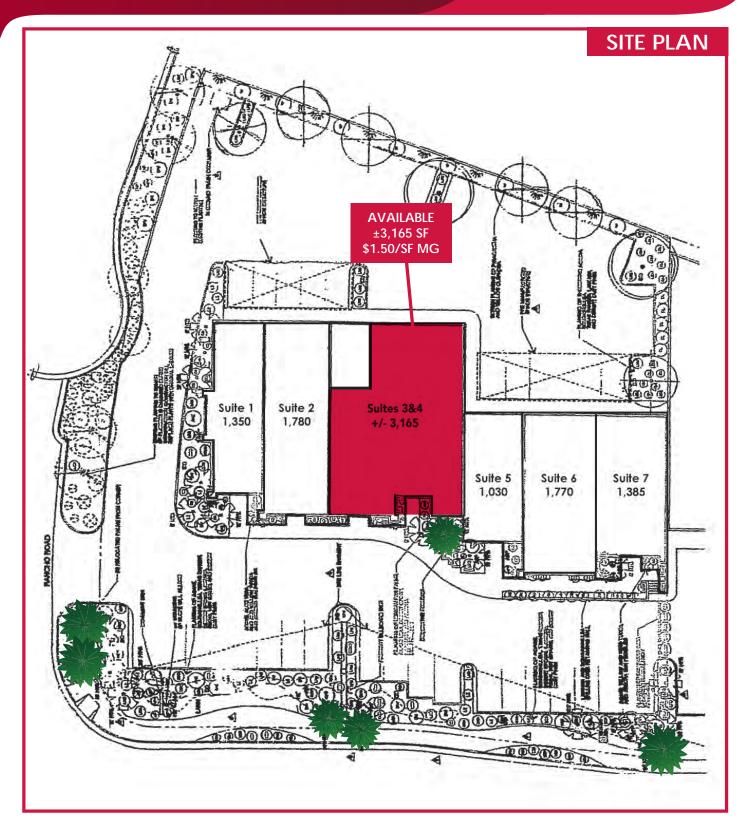

# ±3,165 SF RETAIL FOR LEASE

- Excellent location on Highway 111 in Rancho Mirage
- Distinctive architecture, high ceilings, and well maintained common areas
- In close proximity to The River, Desert Crossing Shopping Center and many other retailers
- Covered parking in rear