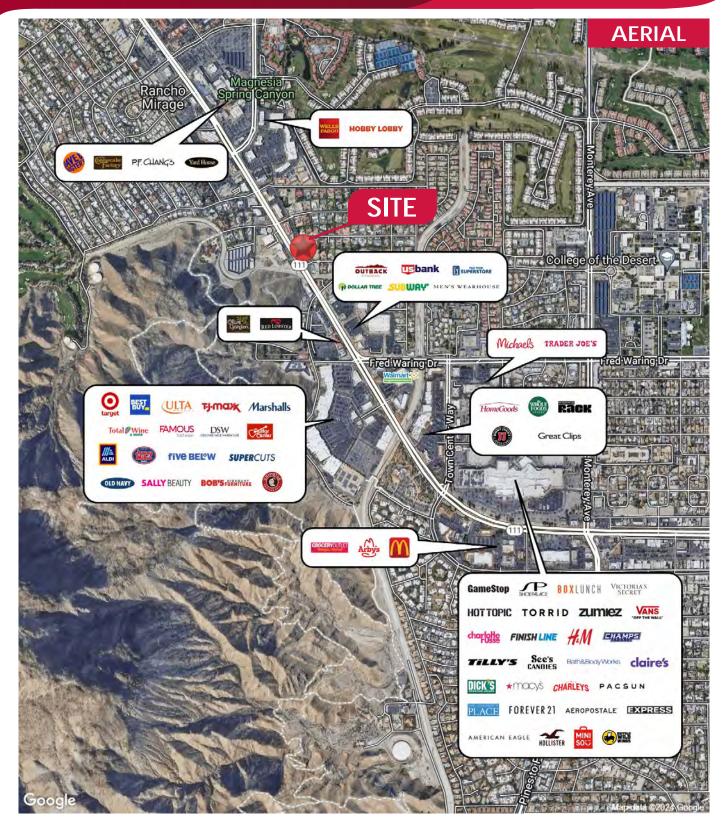

# ±3,165 SF RETAIL FOR LEASE

- Excellent location on Highway 111 in Rancho Mirage
- Distinctive architecture, high ceilings, and well maintained common areas
- In close proximity to The River, Desert Crossing Shopping Center and many other retailers
- Covered parking in rear