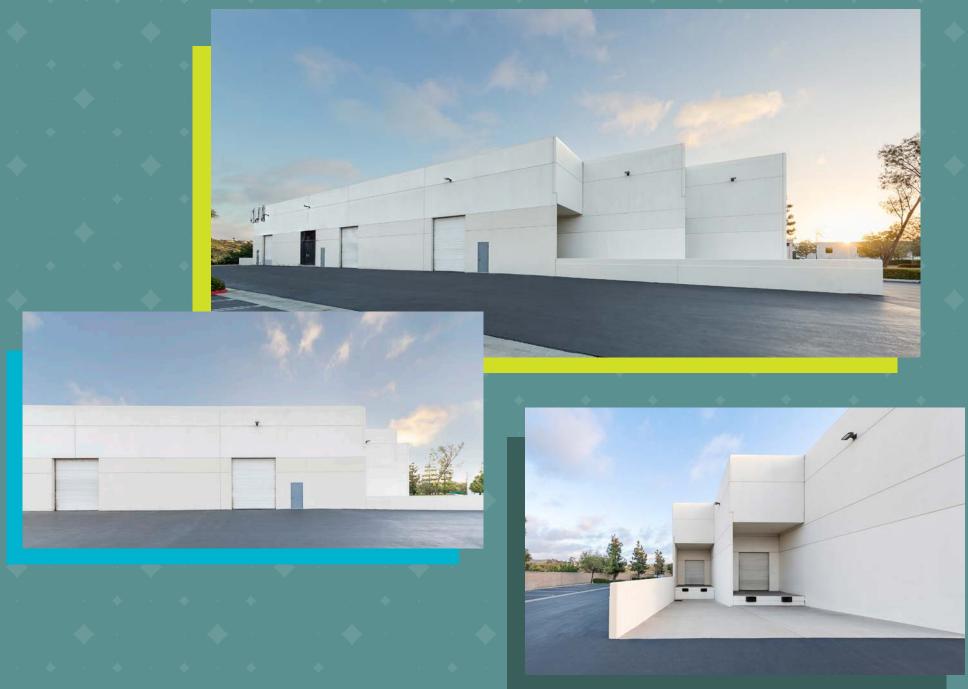

FOR SALE OR LEASE | 59,828 SF



#### **PROPERTY OVERVIEW**

IDEALLY LOCATED NEAR MANY PROMINENT TECH AND MANUFACTURING COMPANIES, ALONG WITH A MYRIAD OF RETAIL AND RESTUARANT AMENITIES, 3280 CORPORATE VIEW PROVIDES EASY ACCESS TO INTERSTATE 5 AND MCCLELLAN-PALOMAR AIRPORT.

**PROPERTY ADDRESS** 

3280 CORPORATE VIEW, VISTA CA, 92081

RENTABLE BUILDING AREA

±59,828 SF

2ND FLOOR OFFICE SPACE

±5,426 SF

**CLEAR HEIGHT** 

24'

**PARKING** 

1.77/1,000 (106 SPACES)

DOCK-LEVEL LOADING

3

**GRADE-LEVEL LOADING** 

4

POWER

2,000A 277/480V

**SPRINKLERS** 

YES





## **EXTERIOR IMAGES**





# **EXTERIOR IMAGES**



#### **AREA AMENITIES**



Carlsbad Outlets
Costco Shopping Center
Grand Pacific Palisades Resort
Legoland California Resort
The Crossings at Carlsbad
Residence Inn by Marriott
McClellan-Palomar Airport
Homewood Suites Hampton Inn
Lowe's Shopping Center
Staples Shopping Center

Holiday Inn
Bressi Ranch Village Center
Hyatt Place
Park Hyatt Aviara Resort
La Costa Resort & Spa
Home Depot Shopping Center
The Flower Fields
Ponto Beach
Tamarack Beach
South Carlsbad State Beach

Batiquitos Lagoon
Carlsbad Village
Target
Walmart
Palomar College
California State San Marcos
Tri City Medical
Palomar Medical
Restaurant Row
North City

### **DRIVE TIMES**



7 MINUTES, 2.5 MILES HWY 78



8 MINUTES/ 3.5 MILES PALOMAR AIRPORT



14 MINUTES/ 6.3 MILES



14 MINUTES/ 7.5 MILES I-15



16 MINUTES/ 6.9 M