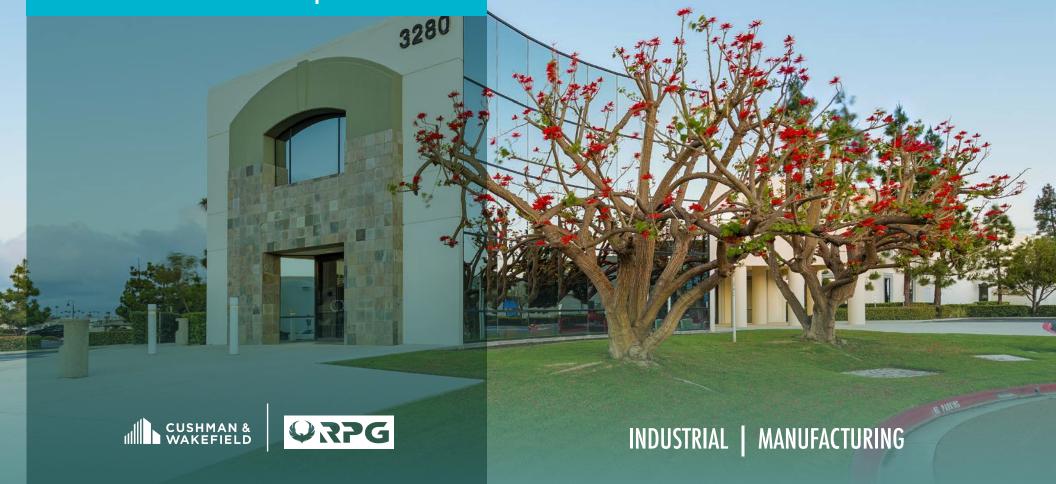

FOR SALE OR LEASE | 59,828 SF

#### **PROPERTY OVERVIEW**

IDEALLY LOCATED NEAR MANY PROMINENT TECH AND MANUFACTURING COMPANIES, ALONG WITH A MYRIAD OF RETAIL AND RESTUARANT AMENITIES, 3280 CORPORATE VIEW PROVIDES EASY ACCESS TO INTERSTATE 5 AND MCCLELLAN-PALOMAR AIRPORT.

**PROPERTY ADDRESS** 

3280 CORPORATE VIEW, VISTA CA, 92081

RENTABLE BUILDING AREA

±59,828 SF

2ND FLOOR OFFICE SPACE

±5,426 SF

**CLEAR HEIGHT** 

24'