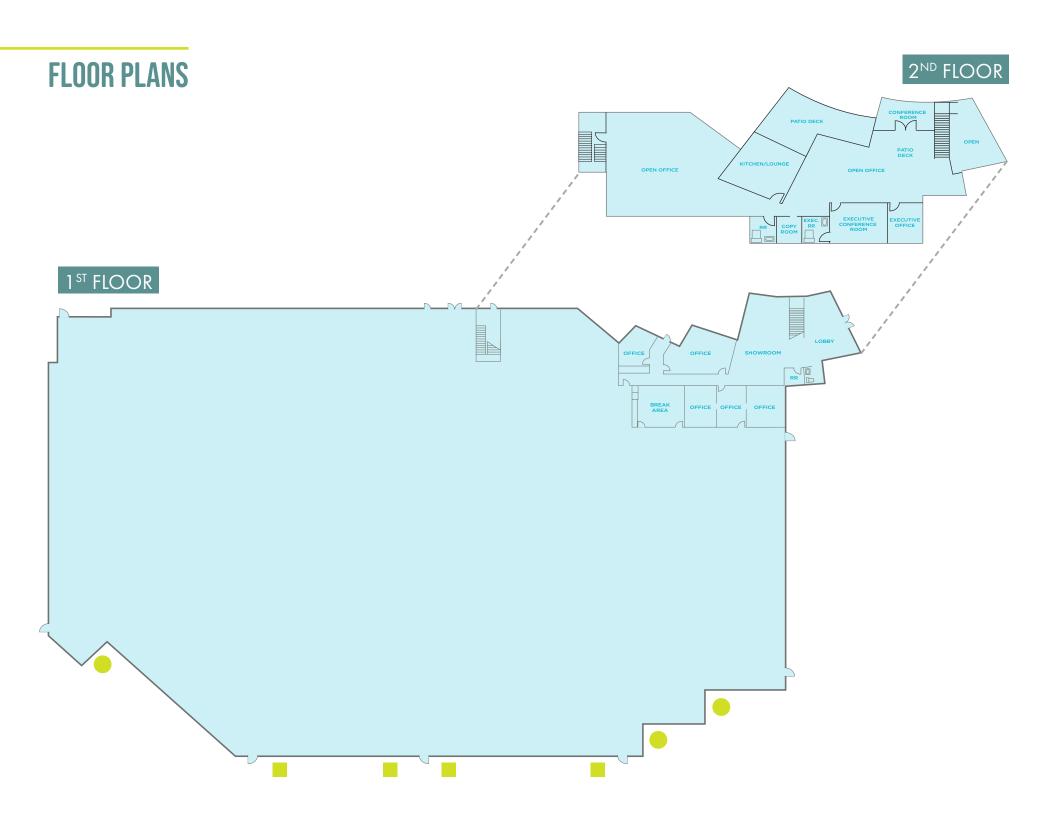

**PROPERTY ADDRESS** 

3280 CORPORATE VIEW, VISTA CA, 92081

RENTABLE BUILDING AREA

±59,828 SF

2ND FLOOR OFFICE SPACE

±5,426 SF

**CLEAR HEIGHT** 

24'