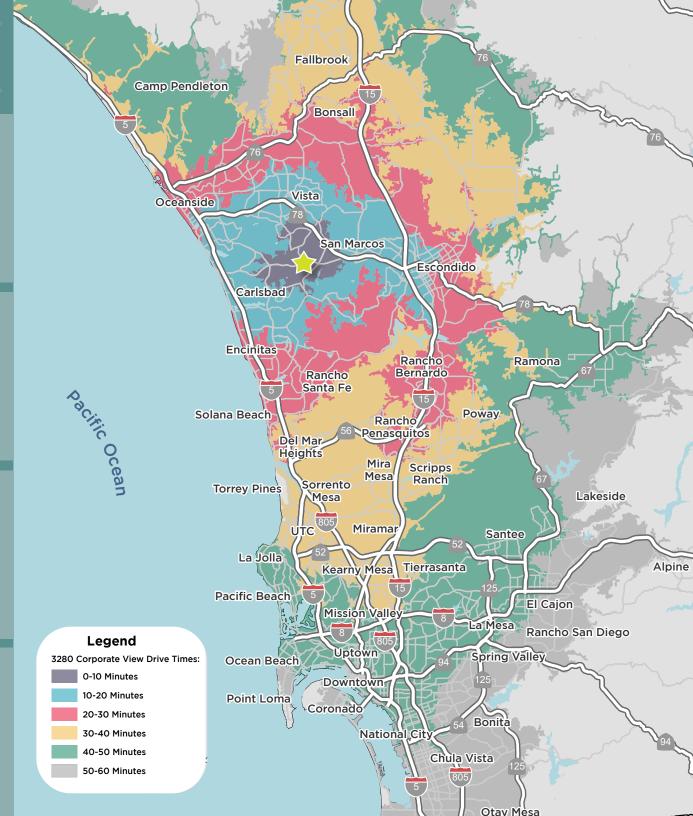

### **DRIVE TIMES**

7 MINUTES, 2.5 MILES HWY 78

8 MINUTES/ 3.5 MILES PALOMAR AIRPORT

14 MINUTES/ 6.3 MILES

14 MINUTES/ 7.5 MILES I-15

16 MINUTES/ 6.9 MILES BEACH TERRACE

45 MINUTES/ 37.5 MILES DOWNTOWN

53 MINUTES/ 41 MILES US/MEXICO BORDER

1 HOUR/ 63 MILES ORANGE COUNTY