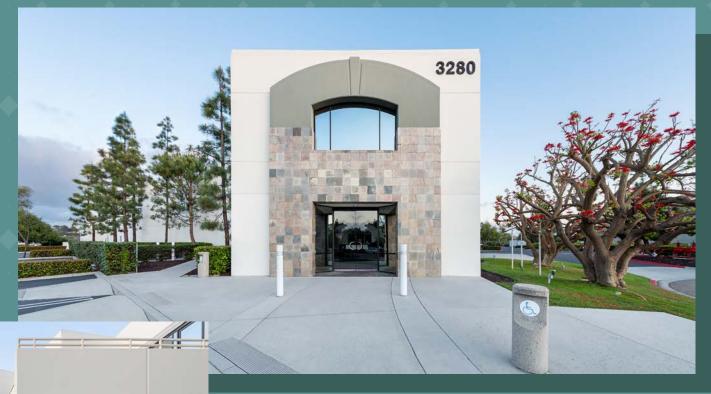

FOR SALE OR LEASE | 59,828 SF



#### **PROPERTY OVERVIEW**

IDEALLY LOCATED NEAR MANY PROMINENT TECH AND MANUFACTURING COMPANIES, ALONG WITH A MYRIAD OF RETAIL AND RESTUARANT AMENITIES, 3280 CORPORATE VIEW PROVIDES EASY ACCESS TO INTERSTATE 5 AND MCCLELLAN-PALOMAR AIRPORT.

**PROPERTY ADDRESS** 

3280 CORPORATE VIEW, VISTA CA, 92081

RENTABLE BUILDING AREA

±59,828 SF

2ND FLOOR OFFICE SPACE

±5,426 SF

**CLEAR HEIGHT** 

24'

**PARKING** 

1.77/1,000 (106 SPACES)

DOCK-LEVEL LOADING

3

**GRADE-LEVEL LOADING** 

4

POWER

2,000A 277/480V

**SPRINKLERS** 

YES





## **EXTERIOR IMAGES**





# **EXTERIOR IMAGES**



#### **AREA AMENITIES**



Carlsbad Outlets
Costco Shopping Center
Grand Pacific Palisades Resort
Legoland California Resort
The Crossings at Carlsbad
Residence Inn by Marriott
McClellan-Palomar Airport
Homewood Suites Hampton Inn
Lowe's Shopping Center
Staples Shopping Center

Holiday Inn
Bressi Ranch Village Center
Hyatt Place
Park Hyatt Aviara Resort
La Costa Resort & Spa
Home Depot Shopping Center
The Flower Fields
Ponto Beach
Tamarack Beach
South Carlsbad State Beach

Batiquitos Lagoon
Carlsbad Village
Target
Walmart
Palomar College
California State San Marcos
Tri City Medical
Palomar Medical
Restaurant Row
North City

### **DRIVE TIMES**



7 MINUTES, 2.5 MILES HWY 78



8 MINUTES/ 3.5 MILES PALOMAR AIRPORT



14 MINUTES/ 6.3 MILES



14 MINUTES/ 7.5 MILE