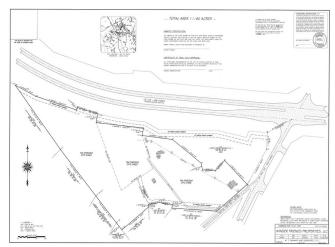

| Price:              | \$695,000                |
|---------------------|--------------------------|
| Property Type:      | Land                     |
| Property Subtype:   | Commercial               |
| Proposed Use:       | Industrial Park          |
| Sale Type:          | Investment or Owner User |
| Total Lot Size:     | 11.46 AC                 |
| No. Lots:           | 1                        |
| Zoning Description: | Commercial               |
| APN / Parcel ID:    | -7- 046E, G & D          |
|                     |                          |

## 11.46 Ac Zoned Commercial-Jefferson Bypass

\$695,000

Mostly open land that fronts along the Jefferson Bypass and Old Hwy. 82. Great visibility to the Bypass. Property would be ideal for small industrial park or single tenant light industrial type uses....

Commercial zoning in place with the City of Arcade. This 11.46 Acres would be ideal for light industrial type uses, mini warehouses, or potential storage yard. The City of Arcade would need to be consulted to determine if specific uses are allowed. Property is very visible from the Jefferson Bypass with curb cut available along Hwy. 82. Property is mostly all open with gently sloping to level topography. Public Water is available. Sewer is NOT available in this location. Property...