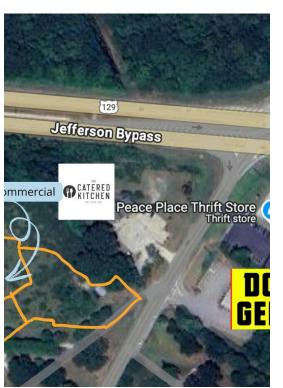

## 11.46 Ac Zoned Commercial-Jefferson Bypass

\$695,000

Mostly open land that fronts along the Jefferson Bypass and Old Hwy. 82. Great visibility to the Bypass. Property would be ideal for small industrial park or single tenant light industrial type uses....

Commercial zoning in place with the City of Arcade. This 11.46 Acres would be ideal for light industrial type uses, mini warehouses, or potential storage yard. The City of Arcade would need to be consulted to determine if specific uses are allowed. Property is very visible from the Jefferson Bypass with curb cut available along Hwy. 82. Property is mostly all open with gently sloping to level topography. Public Water is available. Sewer is NOT available in this location. Property...

## 56 Old 82 Rd, Jefferson, GA 30549

Mostly open land that fronts along the Jefferson Bypass and Old Hwy. 82. Great visibility to the Bypass. Property would be ideal for small industrial park or single tenant light industrial type uses.