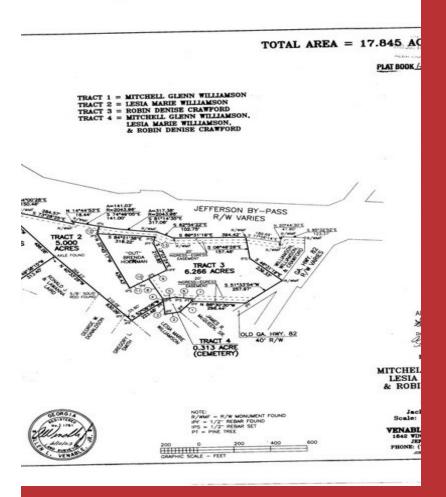

| Price:              | \$695,000                |
|---------------------|--------------------------|
| Property Type:      | Land                     |
| Property Subtype:   | Commercial               |
| Proposed Use:       | Industrial Park          |
| Sale Type:          | Investment or Owner User |
| Total Lot Size:     | 11.46 AC                 |
| No. Lots:           | 1                        |
| Zoning Description: | Commercial               |
| APN / Parcel ID:    | -7- 046E, G & D          |
|                     |                          |

## 11.46 Ac Zoned Commercial-Jefferson Bypass

\$695,000

Mostly open land that fronts along the Jefferson Bypass and Old Hwy. 82. Great visibility to the Bypass. Property would be ideal for small industrial park or single tenant light industrial type uses....

Commercial zoning in place with the City of Arcade. This 11.46 Acres would be ideal for light industrial type uses, mini warehouses, or potential storage yard. The City of Arcade would need to be consulted to determine if specific uses are allowed. Property is very visible from the Jefferson Bypass with curb cut available along Hwy. 82. Property is mostly all open with gently sloping to level topography. Public Water is available. Sewer is NOT available in this location. Property...