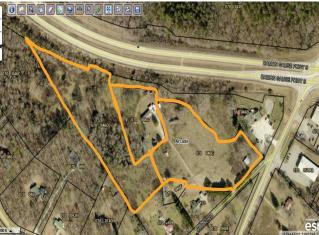

| Price:              | \$695,000                |
|---------------------|--------------------------|
| Property Type:      | Land                     |
| Property Subtype:   | Commercial               |
| Proposed Use:       | Industrial Park          |
| Sale Type:          | Investment or Owner User |
| Total Lot Size:     | 11.46 AC                 |
| No. Lots:           | 1                        |
| Zoning Description: | Commercial               |
| APN / Parcel ID:    | -7- 046E, G & D          |
|                     |                          |

## 11.46 Ac Zoned Commercial-Jefferson Bypass

\$695,000

Mostly open land that fronts along the Jefferson Bypass and Old Hwy. 82. Great visibility to the Bypass. Property would be ideal for small industrial park or single tenant light industrial type uses....

Commercial zoning in place with the City of Arcade. This 11.46 Acres would be ideal for light industrial type uses, mini warehouses, or potential storage yard. The City of Arcade would need to be consulted to determine if specific uses are allowed. Property is very visible from the Jefferson Bypass with curb cut available along Hwy. 82. Property is mostly all open with gently sloping to level topography. Public Water is available. Sewer is NOT available in this location. Property...