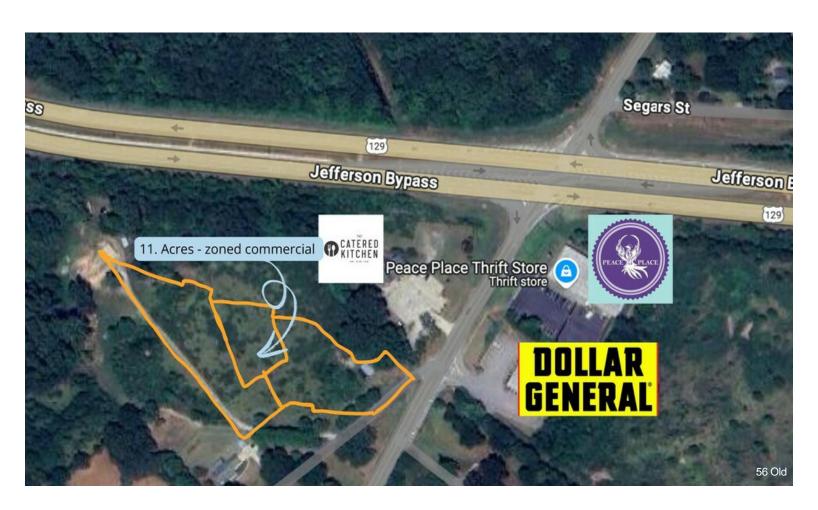

## 11.46 Ac Zoned Commercial-Jefferson Bypass

\$695,000

Mostly open land that fronts along the Jefferson Bypass and Old Hwy. 82. Great visibility to the Bypass. Property would be ideal for small industrial park or single tenant light industrial type uses....

Commercial zoning in place with the City of Arcade. This 11.46 Acres would be ideal for light industrial type uses, mini warehouses, or potential storage yard. The City of Arcade would need to be consulted to determine if specific uses are allowed. Property is very visible from the Jefferson Bypass with curb cut available along Hwy. 82. Property is mostly all open with gently sloping to level topography. Public Water is available. Sewer is NOT available in this location. Property...

## 56 Old 82 Rd, Jefferson, GA 30549

Mostly open land that fronts along the Jefferson Bypass and Old Hwy. 82. Great visibility to the Bypass. Property would be ideal for small industrial park or single tenant light industrial type uses.