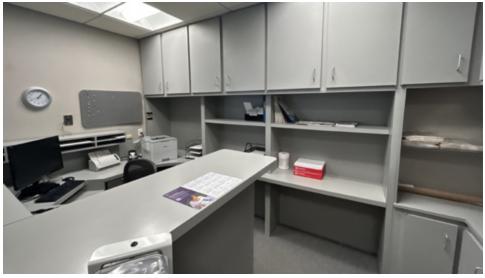

#### PROPERTY HIGHLIGHTS

- ±4,000 SF Medical Office (1st and 2nd Floors)
- Finished Basement for Use or Storage
- Single Car Drive-In Garage
- 5 Examination Rooms
- 5 Total Bathrooms Between Both Floors
- 5+ Office Rooms
- Kitchenette Complete with Refrigerator, Freezer, Microwave, & Dishwasher