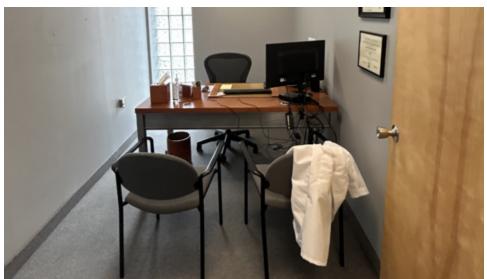

#### PROPERTY HIGHLIGHTS

- ±4,000 SF Medical Office (1st and 2nd Floors)
- Finished Basement for Use or Storage
- Single Car Drive-In Garage
- 5 Examination Rooms
- 5 Total Bathrooms Between Both Floors
- 5+ Office Rooms
- Kitchenette Complete with Refrigerator, Freezer, Microwave, & Dishwasher