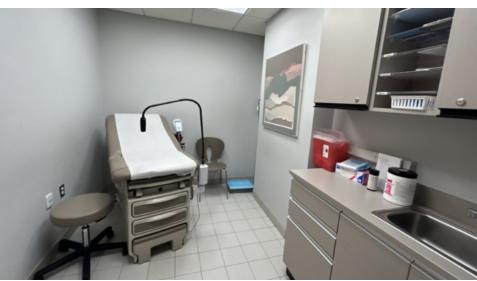

#### PROPERTY HIGHLIGHTS

- ±4,000 SF Medical Office (1st and 2nd Floors)
- Finished Basement for Use or Storage
- Single Car Drive-In Garage
- 5 Examination Rooms
- 5 Total Bathrooms Between Both Floors
- 5+ Office Rooms
- Kitchenette Complete with Refrigerator, Freezer, Microwave, & Dishwasher