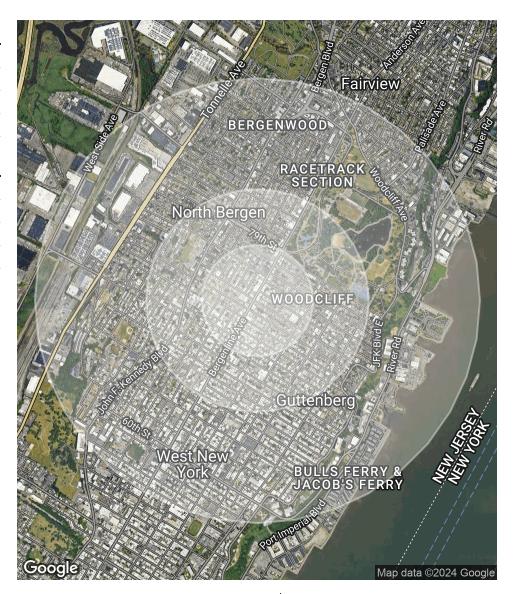

7400 Bergenline Avenue, North Bergen, NJ 07047

| POPULATION           | 0.25 MILES | 0.5 MILES | 1 MILE |
|----------------------|------------|-----------|--------|
| Total Population     | 6,478      | 29,215    | 90,019 |
| Average Age          | 40.3       | 38.2      | 39.1   |
| Average Age (Male)   | 36.2       | 34.5      | 36.6   |
| Average Age (Female) | 40.9       | 42.0      | 41.7   |
|                      |            |           |        |

| HOUSEHOLDS & INCOME | 0.25 MILES | 0.5 MILES | 1 MILE    |
|---------------------|------------|-----------|-----------|
| Total Households    | 2,592      | 10,765    | 36,608    |
| # of Persons per HH | 2.5        | 2.7       | 2.5       |
| Average HH Income   | \$76,840   | \$77,465  | \$76,737  |
| Average House Value | \$339,856  | \$346,747 | \$314,478 |

<sup>\*</sup> Demographic data derived from 2020 ACS - US Census

For More Information. Contact the Exclusive Brokers

SCOTT G. SAVASTANO

Executive Director

sgsavastano@blauberg.com 973.379.6644 x147 NICHOLAS A. SAVASTANO