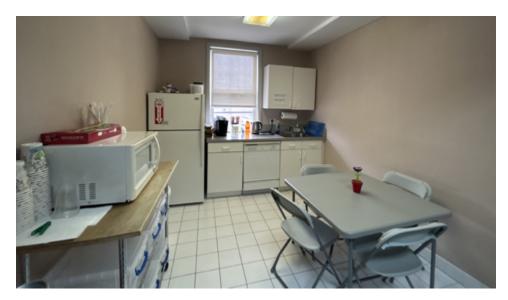

#### PROPERTY HIGHLIGHTS

- ±4,000 SF Medical Office (1st and 2nd Floors)
- Finished Basement for Use or Storage
- Single Car Drive-In Garage
- 5 Examination Rooms
- 5 Total Bathrooms Between Both Floors
- 5+ Office Rooms
- Kitchenette Complete with Refrigerator, Freezer, Microwave, & Dishwasher