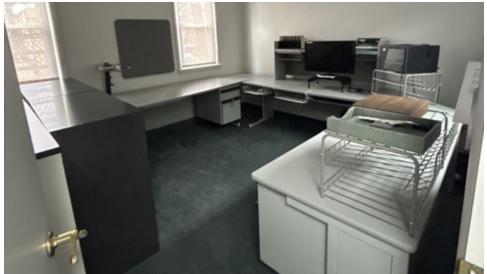

#### PROPERTY HIGHLIGHTS

- ±4,000 SF Medical Office (1st and 2nd Floors)
- Finished Basement for Use or Storage
- Single Car Drive-In Garage
- 5 Examination Rooms
- 5 Total Bathrooms Between Both Floors
- 5+ Office Rooms
- Kitchenette Complete with Refrigerator, Freezer, Microwave, & Dishwasher