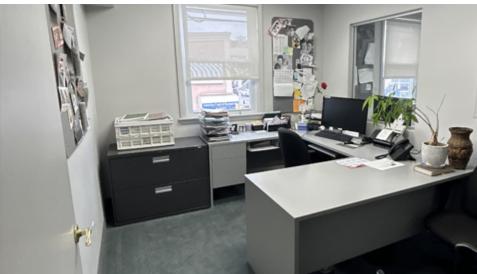

#### PROPERTY HIGHLIGHTS

- ±4,000 SF Medical Office (1st and 2nd Floors)
- Finished Basement for Use or Storage
- Single Car Drive-In Garage
- 5 Examination Rooms
- 5 Total Bathrooms Between Both Floors
- 5+ Office Rooms
- Kitchenette Complete with Refrigerator, Freezer, Microwave, & Dishwasher