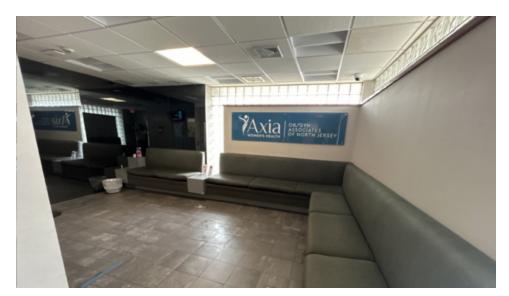

#### PROPERTY HIGHLIGHTS

- ±4,000 SF Medical Office (1st and 2nd Floors)
- Finished Basement for Use or Storage
- Single Car Drive-In Garage
- 5 Examination Rooms
- 5 Total Bathrooms Between Both Floors
- 5+ Office Rooms
- Kitchenette Complete with Refrigerator, Freezer, Microwave, & Dishwasher