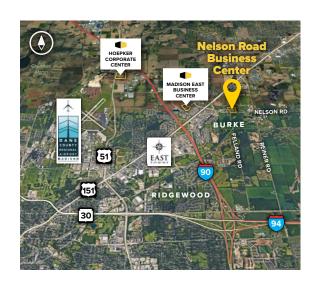

# **About the Property**

Nelson Road Business Center is located at the far-east side of the City of Madison, in Dane County. The business center is half a mile from the Highway 151 and Nelson Road Intersection and one mile north of the Intersection of Highway 151 and I-90, I-39, I-94.