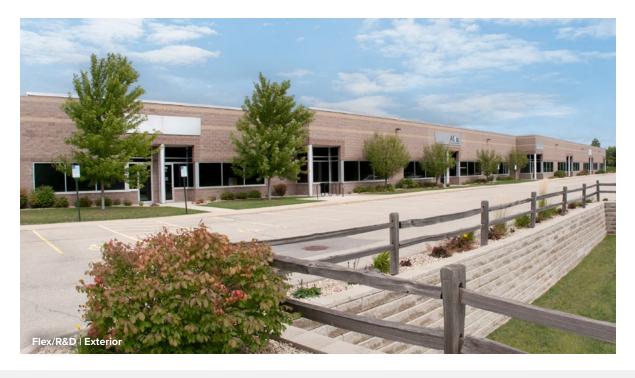

### Flex/R&D Buildings

| 4001 Felland Road | 36,000 SF |
|-------------------|-----------|
| 4005 Felland Road | 49,800 SF |
| 4009 Felland Road | 57,900 SF |
|                   |           |

### **Building Specifications**

| Ceiling Height | 16 ft. clear minimum |
|----------------|----------------------|
| Parking        | 220 spaces           |
| Construction   | Masonry              |
| Loading        | Dock or drive-in     |
| Zoning         | M-1                  |