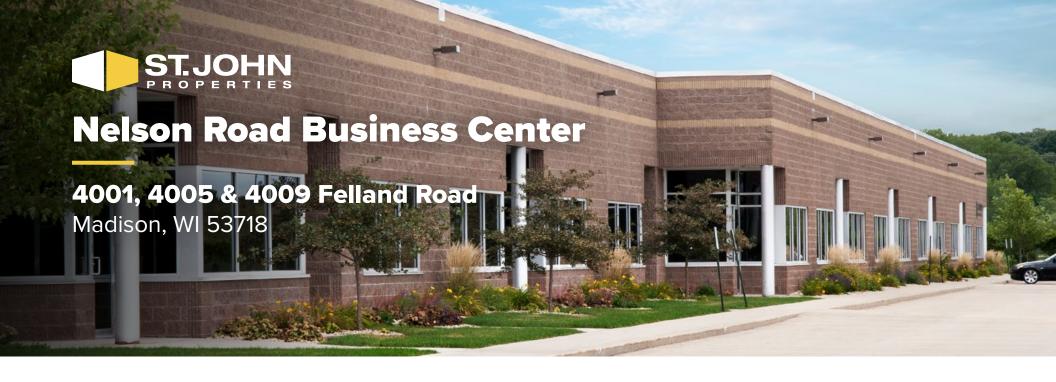

# **About the Property**

Nelson Road Business Center is located at the far-east side of the City of Madison, in Dane County. The business center is half a mile from the Highway 151 and Nelson Road Intersection and one mile north of the Intersection of Highway 151 and I-90, I-39, I-94.

### Flex/R&D Buildings

| 4001 Felland Road | 36,000 SF |
|-------------------|-----------|
| 4005 Felland Road | 49,800 SF |
| 4009 Felland Road | 57,900 SF |
|                   |           |