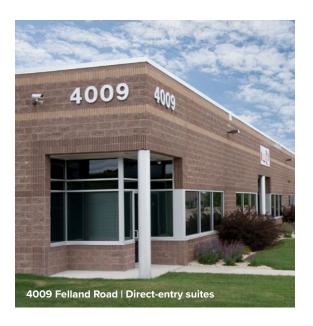

### Flex/R&D Buildings

| 4001 Felland Road | 36,000 SF |
|-------------------|-----------|
| 4005 Felland Road | 49,800 SF |
| 4009 Felland Road | 57,900 SF |
|                   |           |