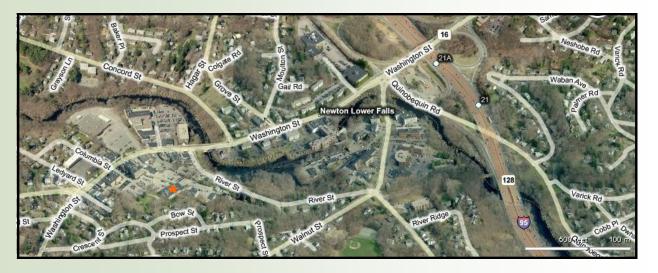

## **34 WASHINGTON STREET** Wellesley Hills, MA

## LOCATED BY THE JUNCTION OF RTE. 16 & 128 MANY AMENITIES WITHIN WALKING DISTANCE RESTAURANTS, BANKS, HEALTH CLUB, POST OFFICE AMPLE PARKING ATTRACTIVE SUBURBAN SETTING

HAYNES MANAGEMENT, INC.

781-235-4300 www.haynesmanagement.com