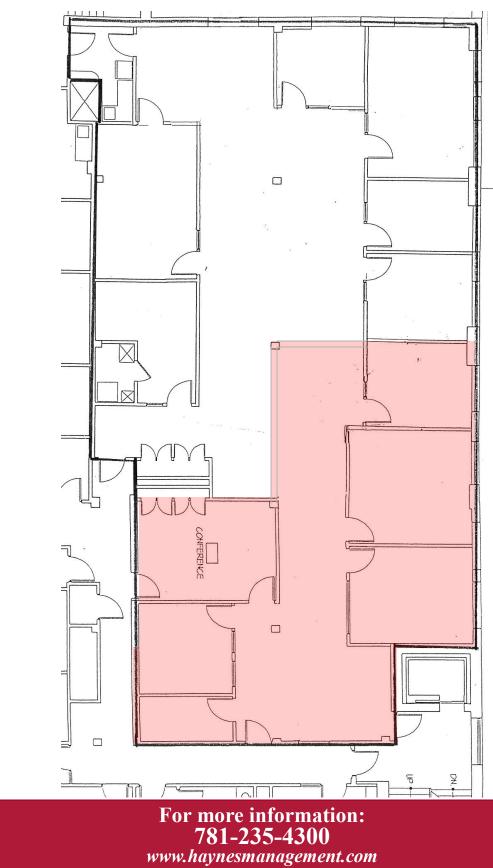

## **34 WASHINGTON STREET** Wellesley Hills, MA



## LOCATED BY THE JUNCTION OF RTE. 16 & 128 MANY AMENITIES WITHIN WALKING DISTANCE RESTAURANTS, BANKS, HEALTH CLUB, POST OFFICE AMPLE PARKING ATTRACTIVE SUBURBAN SETTING



HAYNES MANAGEMENT, INC.

781-235-4300 www.haynesmanagement.com

All information furnished regarding this property is from sources deemed reliable and is submitted subject to errors, omissions, modifications and withdrawals without notice. No warranty or representation is made as to the accuracy of any information contained herein.



## 34 WASHINGTON STREET Wellesley Hills, MA







For more information: 781-235-4300 www.haynesmanagement.com



## OFFICE SUITE AVAILABLE: 1,995 R.S.F