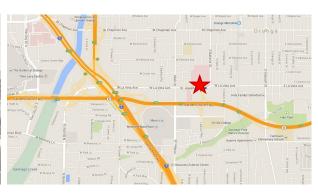

# St. Joseph Medical Tower

1010 WEST LA VETA AVENUE, ORANGE, CA 92868

For leasing information:

#### • BUILD-TO-SUIT SPACE AVAILABLE

- 2014 BOMA Orange County TOBY Award for Medical Office
- Connected to The Center for Cancer Prevention and Treatment at St. Joseph Hospital
- Directly across the street from St. Joseph Hospital and Children's Hospital of Orange County
- 1,100-car parking structure adjacent to the Tower
- Café and Pharmacy located on first floor
- On-site professional management
- Convenient access to Interstate 5 & the 22 & 55 Freeways