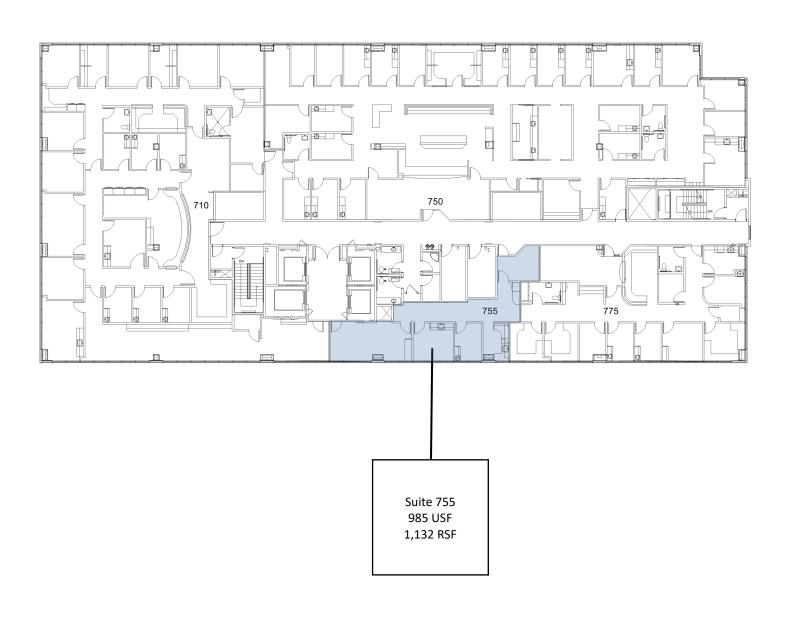

Joseph Medical Tower

1010 WEST LA VETA AVENUE, ORANGE, CA 92868

For leasing information:

#### Trey Trask

Senior Director, Leasing
Phone: 858-794-1900
Fax: 858-794-1910
ttrask@pmbres.com
www.pmbres.com
CA Lic. 01304141



#### • BUILD-TO-SUIT SPACE AVAILABLE

- 2014 BOMA Orange County TOBY Award for Medical Office
- Connected to The Center for Cancer Prevention and Treatment at St. Joseph Hospital
- Directly across the street from St. Joseph Hospital and Children's Hospital of Orange County
- 1,100-car parking structure adjacent to the Tower
- Café and Pharmacy located on first floor
- On-site professional management
- Convenient access to Interstate 5 & the 22 & 55 Freeways







### Fourth Floor Availabilities





### Sixth Floor Availabilities





## Seventh Floor Availabilities