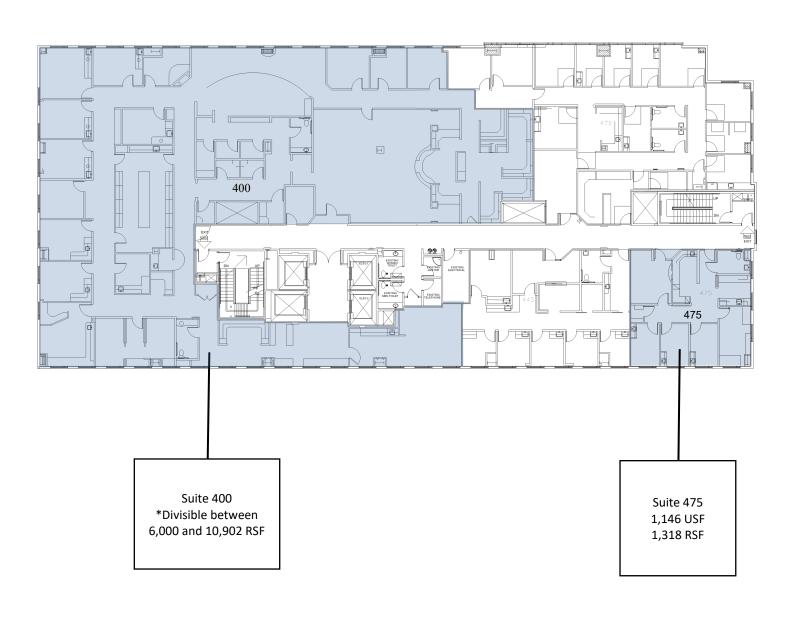

### Available Medical Office Space for Lease

# St. Joseph Medical Tower

1010 WEST LA VETA AVENUE, ORANGE, CA 92868

For leasing information:

#### Trey Trask

Senior Director, Leasing
Phone: 858-794-1900
Fax: 858-794-1910
ttrask@pmbres.com
www.pmbres.com
CA Lic. 01304141



#### • BUILD-TO-SUIT SPACE AVAILABLE

- 2014 BOMA Orange County TOBY Award for Medical Office
- Connected to The Center for Cancer Prevention and Treatment at St. Joseph Hospital
- Directly across the street from St. Joseph Hospital and Children's Hospital of Orange County
- 1,100-car parking structure adjacent to the Tower
- Café and Pharmacy located on first floor
- On-site professional management
- Convenient access to Interstate 5 & the 22 & 55 Freeways







### Fourth Floor Availabilities





### Sixth Floor Availabilities





## Seventh Floor Availabilities