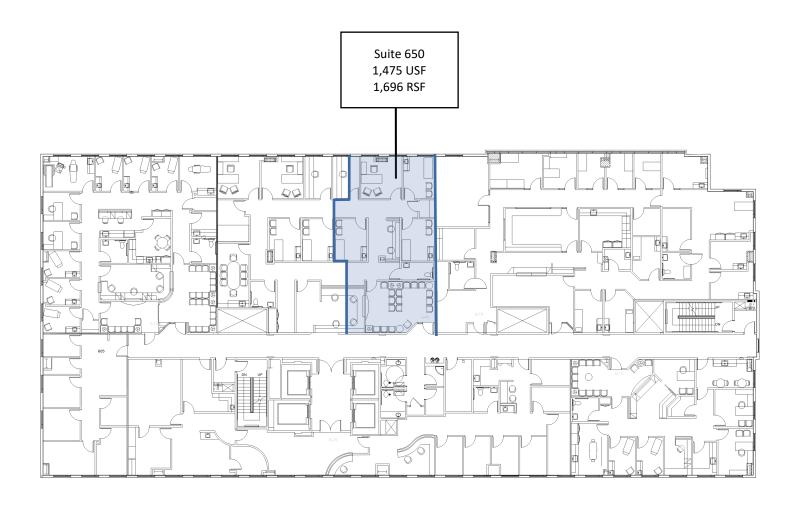

edical Office Space for Lease

# St. Joseph Medical Tower

1010 WEST LA VETA AVENUE, ORANGE, CA 92868

For leasing information:

#### Trey Trask

Senior Director, Leasing
Phone: 858-794-1900
Fax: 858-794-1910
ttrask@pmbres.com
www.pmbres.com
CA Lic. 01304141



#### • BUILD-TO-SUIT SPACE AVAILABLE

- 2014 BOMA Orange County TOBY Award for Medical Office
- Connected to The Center for Cancer Prevention and Treatment at St. Joseph Hospital
- Directly across the street from St. Joseph Hospital and Children's Hospital of Orange County
- 1,100-car parking structure adjacent to the Tower
- Café and Pharmacy located on first floor
- On-site professional management
- Convenient access to Interstate 5 & the 22 & 55 Freeways







### Fourth Floor Availabilities





### Sixth Floor Availabilities





## Seventh Floor Availabilities