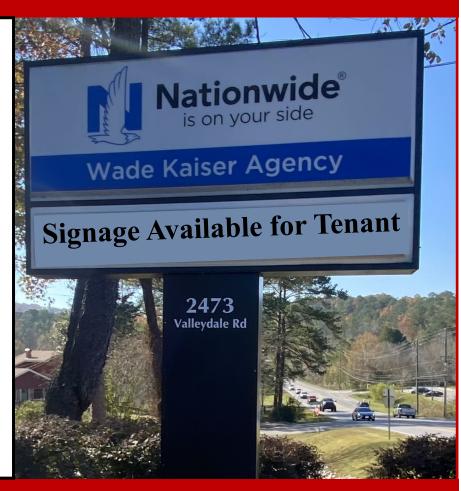

#### 2473 Valleydale Rd, Suite B $\diamond$ Birmingham, AL $\diamond$ 35244 $\diamond$ Shelby County

- Suite B Available, Downstairs Unit
- 760 +,- sq. ft. Suite
- Built in 1988, Remodeled in 2024
- Access from Rutherford Loop and Valleydale Rd
- Easy Convenient Access to Hwy 280, Hwy 31 and I-65
- Ideal for: Professional use.
- Neighboring Tenants: Nationwide and Allen Realty.
- Excellent Front door parking.
- Signage Available
- Can be two separate suites.
- All utilities included.