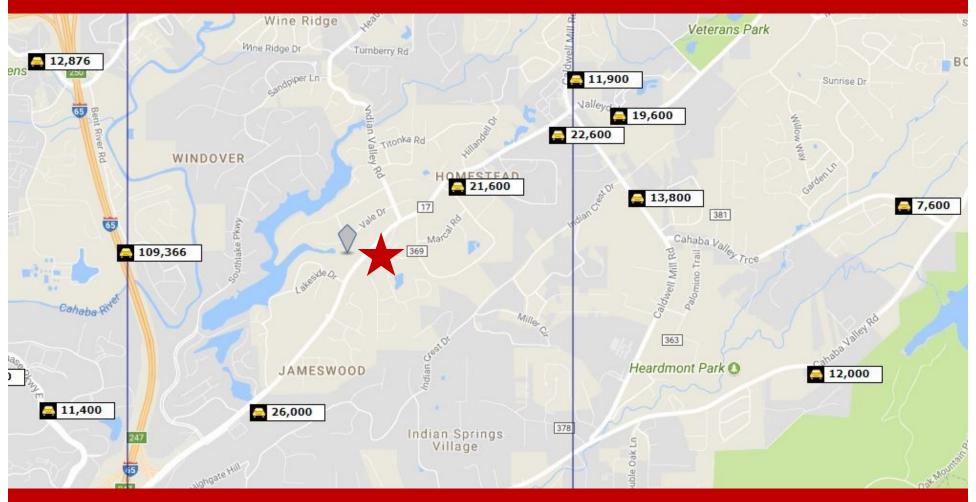

# TRAFFIC COUNTS

2473 Valleydale Rd, Suite B \times Birmingham, AL \times 35244 \times Shelby County

Mark Dinan, MBA, CCIM

(o) 205-980-3434