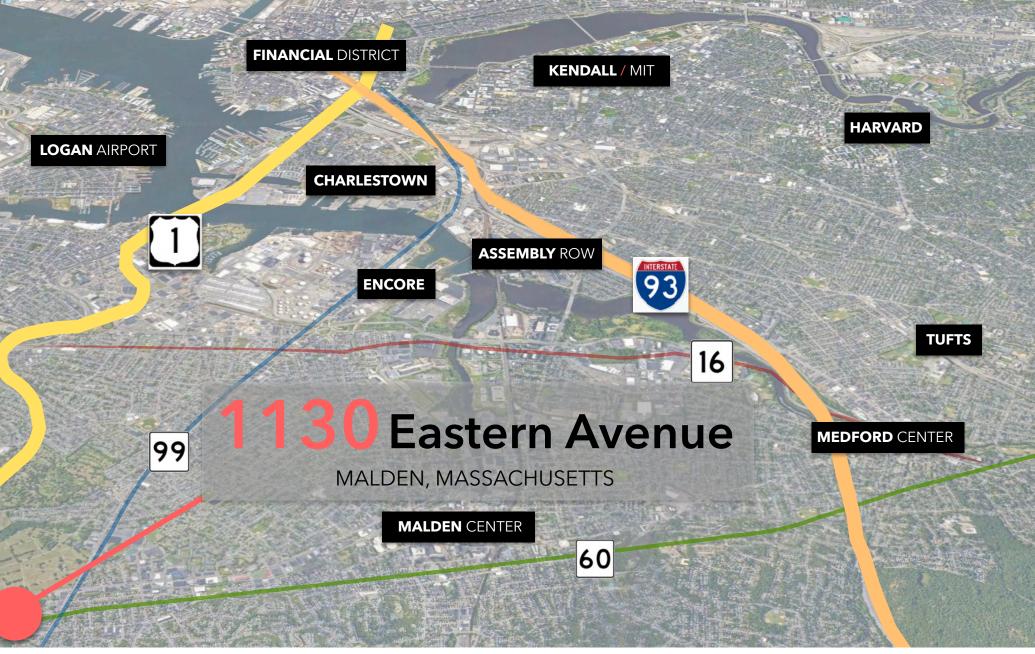

## SUPERIOR HIGHWAY ACCESS

Information contained herein is from sources deemed reliable, however has not been verified and no guarantee, warranty, or representation, either express or implied, is provided as to the accuracy thereof. All statements and conditions contained herein or stated verbally are subject to errors, omissions, prior sale, removal from the market, and subject to change without notice.

781-321-5200

BurgessProperties.com

As Exclusive Agent for 1130 Eastern Ave LLC, Burgess Properties, LLC is pleased to present the opportunity to lease this highly visible warehouse/ flex building in a quickly developing inner suburban location. MBTA access (bus) within walking distance, excellent highway access, minutes to Boston - a very rare opportunity in Boston's inner suburban industrial market.