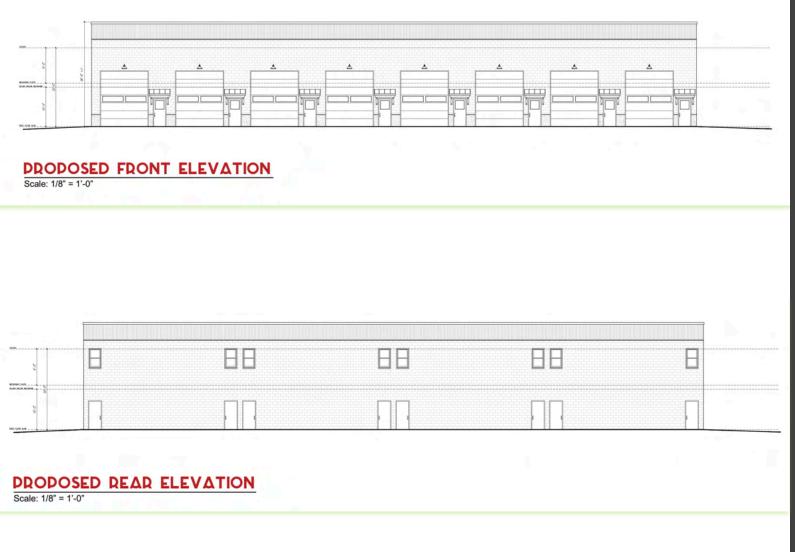

## • Up to 15,400 SF+/- Building

- +/-12,494 SF existing building to be possibly enlarged
- Possible Units from +/-1,925 SF up to 15,400 SF
- Multiple At-Grade
  Loading Doors
- High Visibility on Route 60
- Excellent Highway Access
- Walk to **MBTA** 
  - **109** BUS directly on Eastern Ave
  - ORANGE LINE +/- 1.9mi
  - COMMUTER RAIL +/- 1.9mi