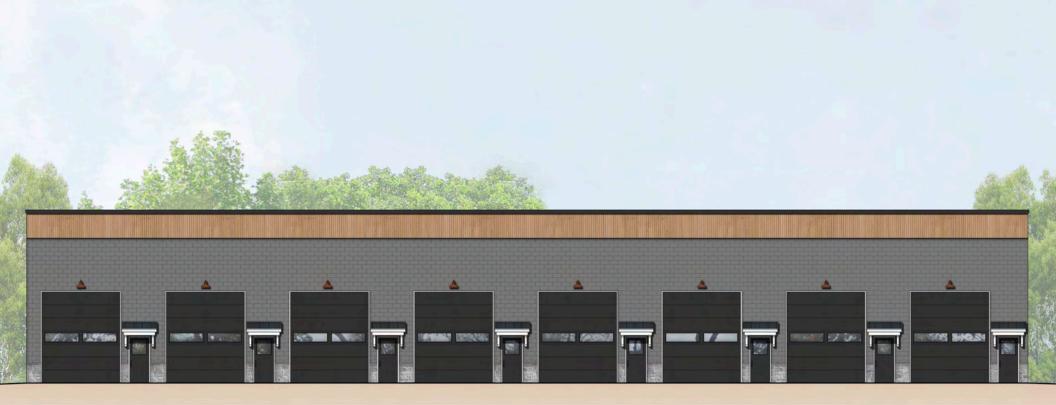

ILLUSTRATIVE RENDERING

## • Up to 15,400 SF+/- Building

- +/-12,494 SF existing building to be possibly enlarged
- Possible Units from +/-1,925 SF up to 15,400 SF
- Multiple At-Grade
  Loading Doors
- High Visibility on Route 60
- Excellent Highway Access
- Walk to **MBTA** 
  - **109** BUS directly on Eastern Ave
  - ORANGE LINE +/- 1.9mi
  - COMMUTER RAIL +/- 1.9mi