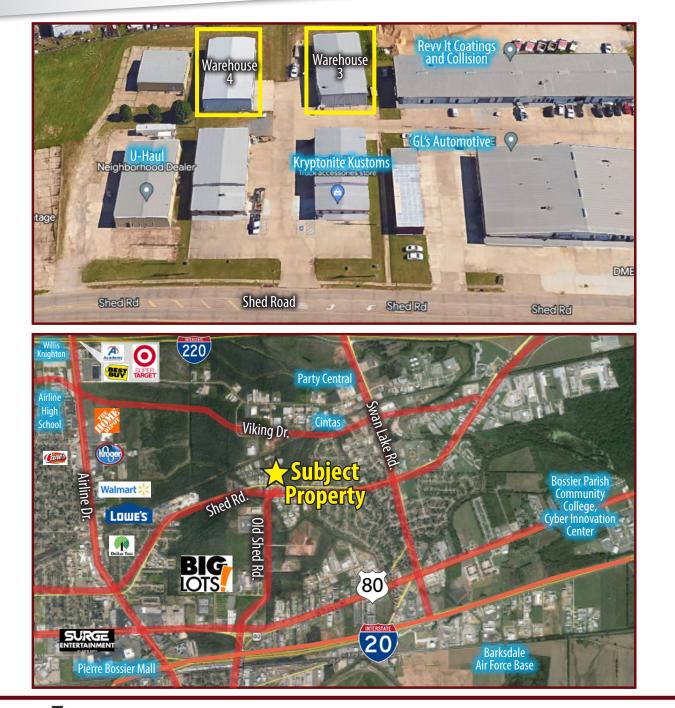

## 3813 SHED ROAD, BOSSIER CITY, LA 71111

#### 3813 SHED ROAD BOSSIER CITY, LA 71111

For More Information Contact: