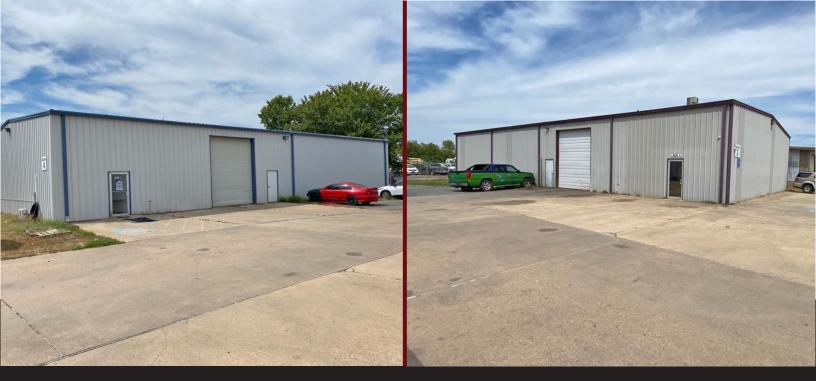

### Warehouses 3 & 4:

- Light industrial
- Warehouse/office with small yard potential
- Great location
- Warehouse 3: 5,000 SF with 2 overhead doors \$3,500 monthly NNN
- Warehouse 4: 5,000 SF with 1 overhead door \$3,250 NNN