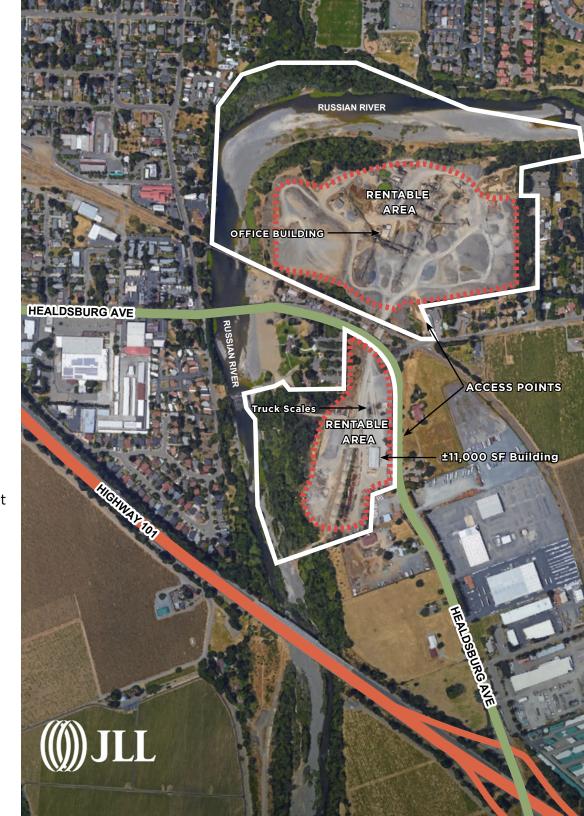

YARD SIZE: Multiple yard sizes available,

> 1 acre up to 20 acres. Plus fully enclosed container storage from 400 - 600 SF. Chain link fencing and

lighting available.

**BUILDING AREA:** Property features a ±11,000 SF \*OPTIONAL

warehouse, truck scales, fueling

station, and small office building that

can be leased separately

**CURRENT ZONING:** Industrial - Click **HERE** for more

zoning information

Well, septic, & recycled water **UTILITIES:** 