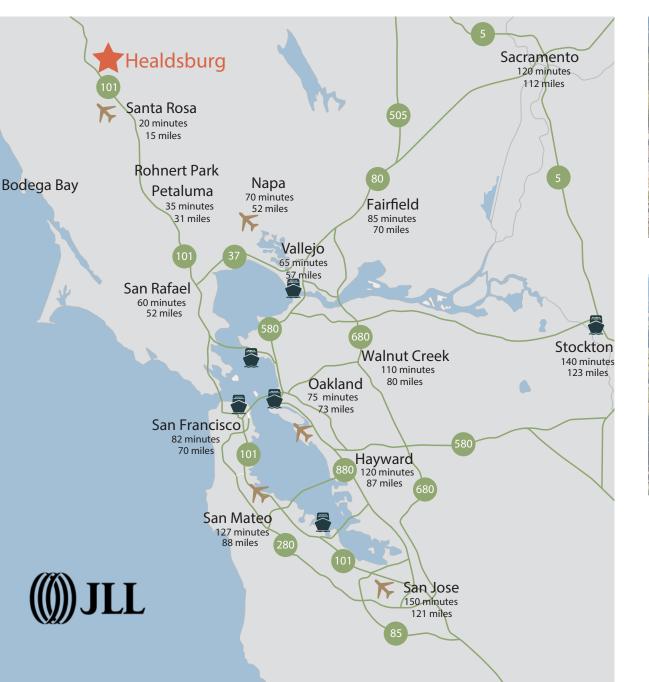

### PROJECT HIGHLIGHTS

**ADDRESS:** 13611 Healdsburg Ave, Healdsburg

LOCATION: Property is strategically located 0.5

miles away from the Highway 101 on/off ramp and just minutes away

from Downtown Healdsburg

## STRATEGICALLY LOCATED 0.5 MILES TO THE HWY 101 ON/OFF RAMP

HIGHLY DESIRABLE NORTH BAY LOCATION | MINUTES AWAY FROM DOWNTOWN HEALDSBURG