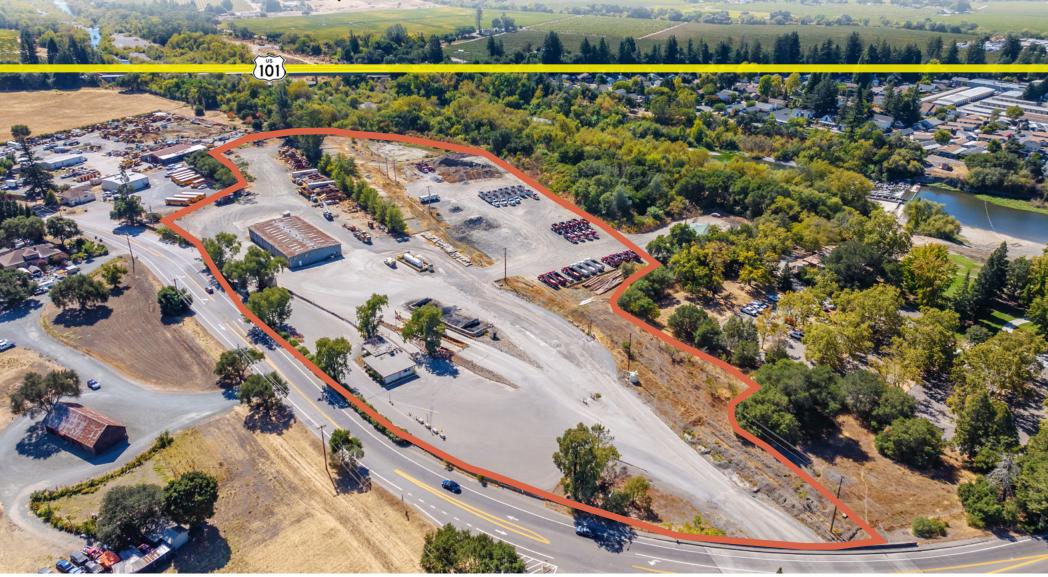

# ±1-20 ACRES OF INDUSTRIAL YARD SPACE AVAILABLE IMMEDIATELY

13611 HEALDSBURG AVE | CONVENIENT ACCESS TO HIGHWAY 101 + NORTH BAY

FOR MORE INFORMATION, PLEASE CONTACT:

### PROJECT HIGHLIGHTS

**ADDRESS:** 13611 Healdsburg Ave, Healdsburg

LOCATION: Property is strategically located 0.5

miles away from the Highway 101 on/off ramp and just minutes away

from Downtown Healdsburg

YARD SIZE: Multiple yard sizes available,

> 1 acre up to 20 acres. Plus fully enclosed container storage from 400 - 600 SF. Chain link fencing and

lighting available.

**BUILDING AREA:** Property features a ±11,000 SF \*OPTIONAL

warehouse, truck scales, fueling

station, and small office building that

can be leased separately

**CURRENT ZONING:** Industrial - Click **HERE** for more

zoning information

Well, septic, & recycled water **UTILITIES:** 