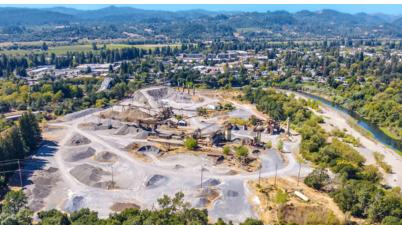

### PROJECT HIGHLIGHTS

**ADDRESS:** 13611 Healdsburg Ave, Healdsburg

LOCATION: Property is strategically located 0.5

miles away from the Highway 101 on/off ramp and just minutes away

from Downtown Healdsburg

YARD SIZE: Multiple yard sizes available,

> 1 acre up to 20 acres. Plus fully enclosed container storage from 400 - 600 SF. Chain link fencing and

lighting available.

**BUILDING AREA:** Property features a ±11,000 SF \*OPTIONAL

warehouse, truck scales, fueling

station, and small office building that

can be leased separately

**CURRENT ZONING:** Industrial - Click **HERE** for more

zoning information

Well, septic, & recycled water **UTILITIES:** 

## STRATEGICALLY LOCATED 0.5 MILES TO THE HWY 101 ON/OFF RAMP

HIGHLY DESIRABLE NORTH BAY LOCATION | MINUTES AWAY FROM DOWNTOWN HEALDSBURG