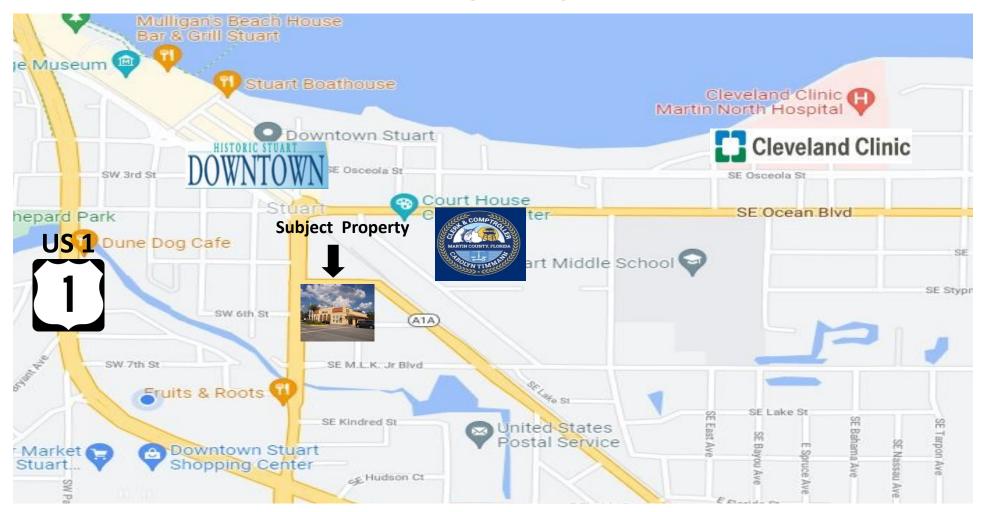

### **Property Overview**

Space Available
Suite 1111-1,061 SF.

Monthly Rent \$30.00 P.S.F

Location

555 S. Colorado Ave. Stuart, FL 34994

Lease Term

3—5 Year Full Service Lease

### Trade Area