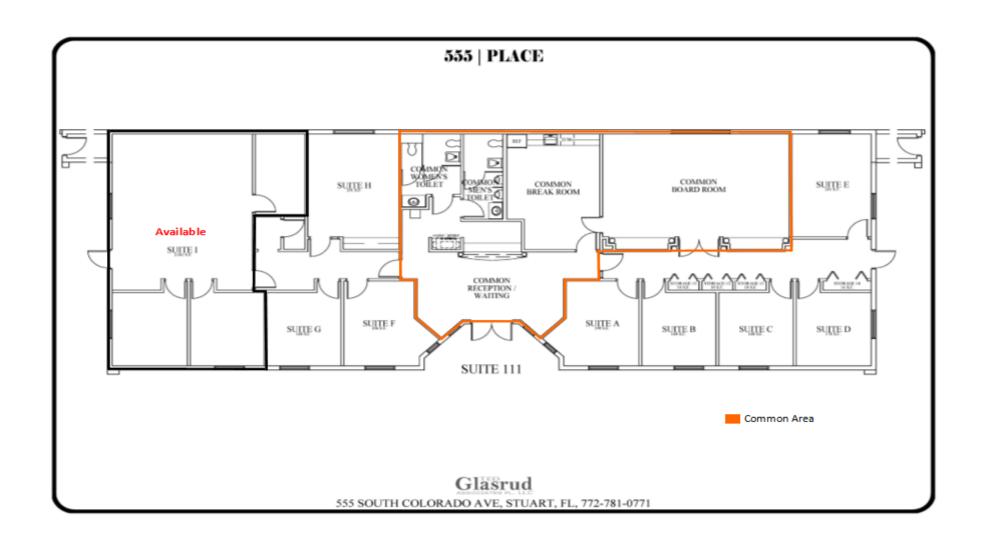

### **Property Overview**

Space Available
Suite 1111-1,061 SF.

Monthly Rent \$30.00 P.S.F

Location

555 S. Colorado Ave. Stuart, FL 34994

Lease Term

3—5 Year Full Service Lease