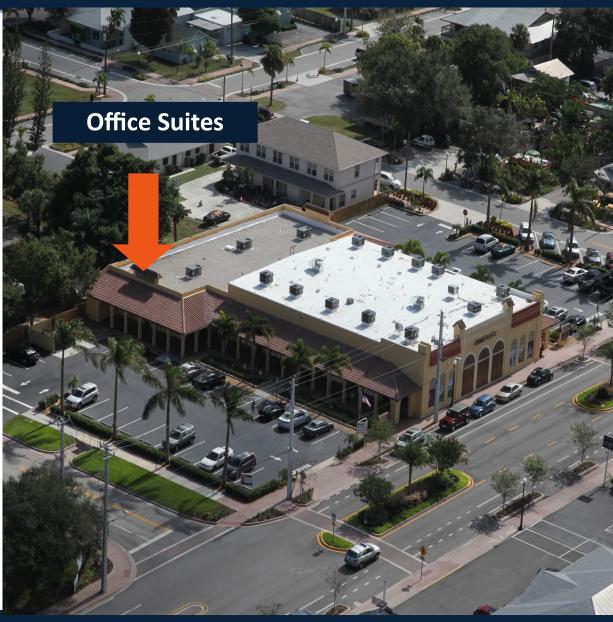

### **Property Overview**

Space Available
Suite 1111-1,061 SF.

Monthly Rent \$30.00 P.S.F

Location

555 S. Colorado Ave. Stuart, FL 34994

Lease Term

3—5 Year Full Service Lease

### Trade Area