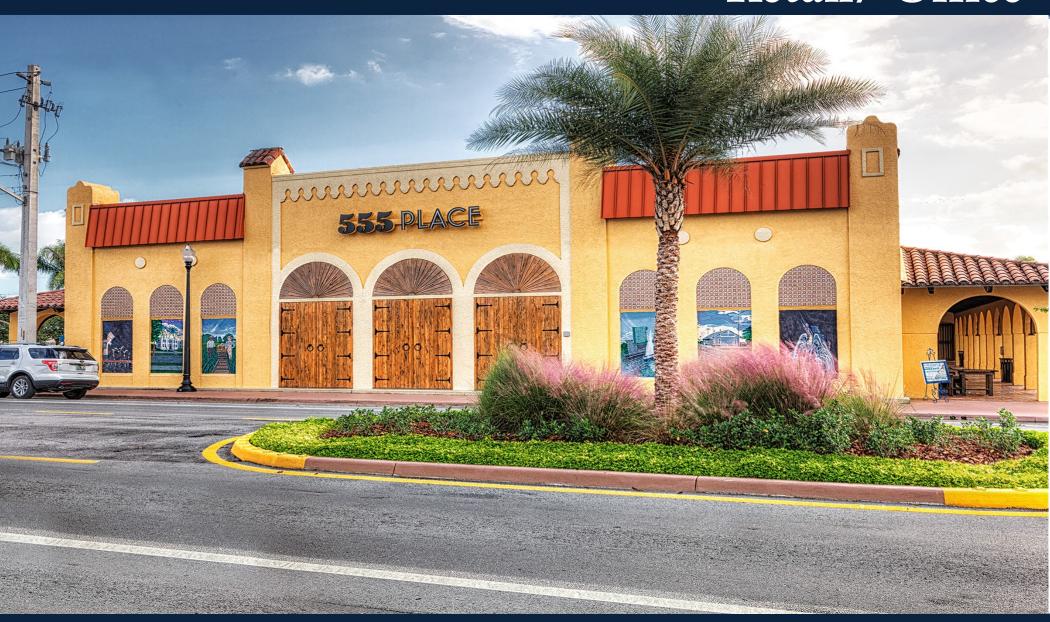

### **Property Overview**

Space Available
Suite 1111-1,061 SF.

Monthly Rent \$30.00 P.S.F

Location

555 S. Colorado Ave. Stuart, FL 34994

Lease Term

3—5 Year Full Service Lease

### **Amenities:**

- Prominent Downtown Location
- High Speed Internet
- Large Board Room with Conferencing Capabilities
- Large Break Room
- Common Area Restrooms
- 3-Night Janitorial Services
- Electricity Included
- 24/7 Surveillance of Building
- Local Management/ Maintenance