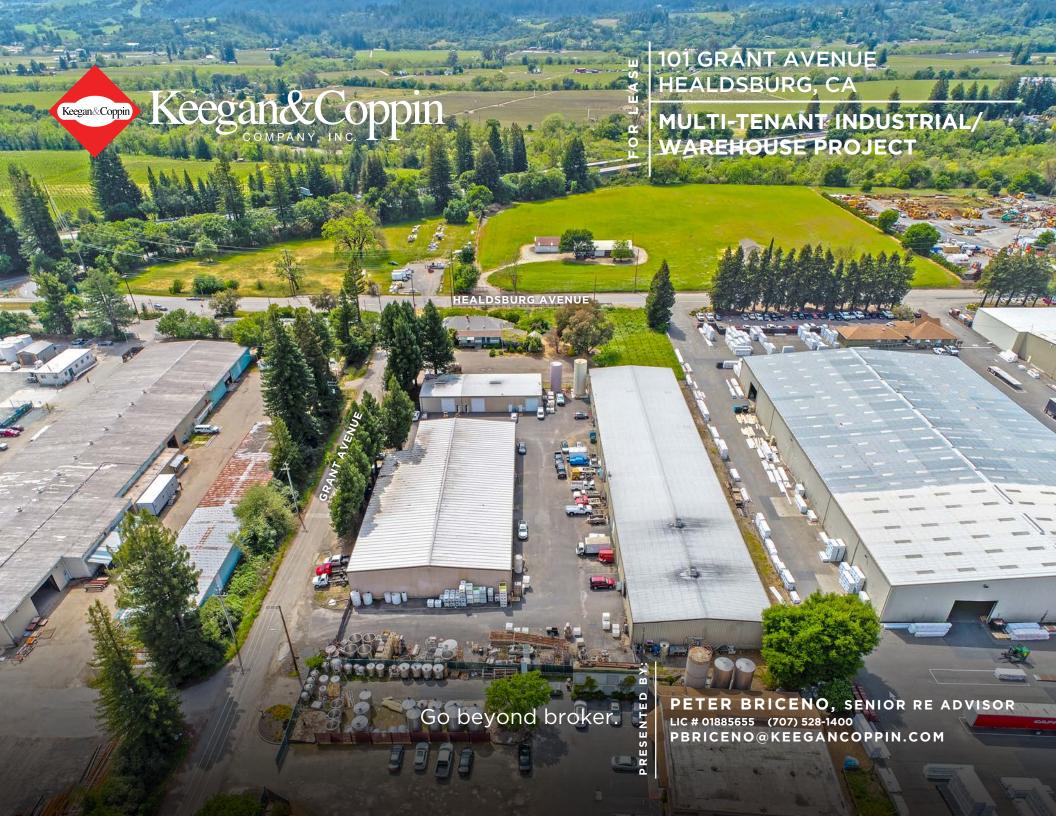

# PROPERTY DETAILS

101 GRANT AVENUE HEALDSBURG, CA

### MULTI-TENANT INDUSTRIAL/ WAREHOUSE PROJECT

## PROPERTY VICINITY

101 GRANT AVENUE, UNIT C HEALDSBURG, CA

### MULTI-TENANT INDUSTRIAL/ **WAREHOUSE PROJECT**

Keegan & Coppin Co., Inc. 1355 N Dutton Ave. Santa Rosa, CA 95401 www.keegancoppin.com (707) 528-1400

PETER BRICENO, SENIOR RE ADVISOR LIC # 01885655 (707) 528-1400 PBRICENO@KEEGANCOPPIN.COM