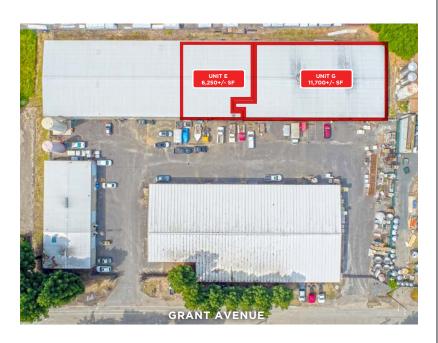

#### **DESCRIPTION OF PREMISES**

Premium warehouse with ample clear height. Warehouse is served by second floor office and private restrooms.

Unit E

6,250 SF

Unit G

11,700 SF

\* Units E & G can be combined for 17,950 SF.

#### **HIGHLIGHTS**

- Excellent access to HWY 101
- · Night-Air cooling
- Small office and private restrooms
- Rare Southern Healdsburg Location