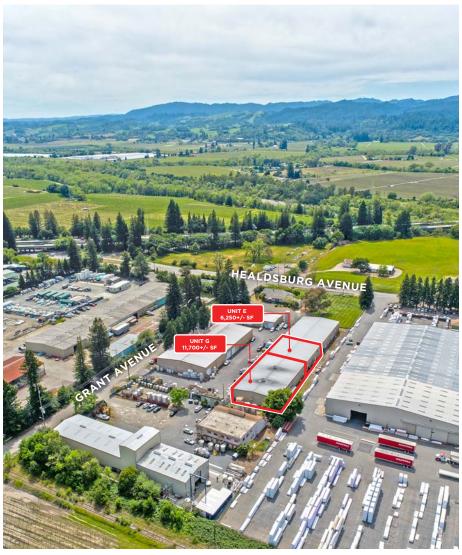

#### **DESCRIPTION OF PREMISES**

Premium warehouse with ample clear height. Warehouse is served by second floor office and private restrooms.

Unit E

6,250 SF

Unit G

11,700 SF

\* Units E & G can be combined for 17,950 SF.

### MULTI-TENANT INDUSTRIAL/ **WAREHOUSE PROJECT**

Not to Scale.

AVAILABLE

PRESENTED BY:

PETER BRICENO, SENIOR RE ADVISOR **KEEGAN & COPPIN CO., INC.** LIC # 01885655 (707) 528-1400 PBRICENO@KEEGANCOPPIN.COM