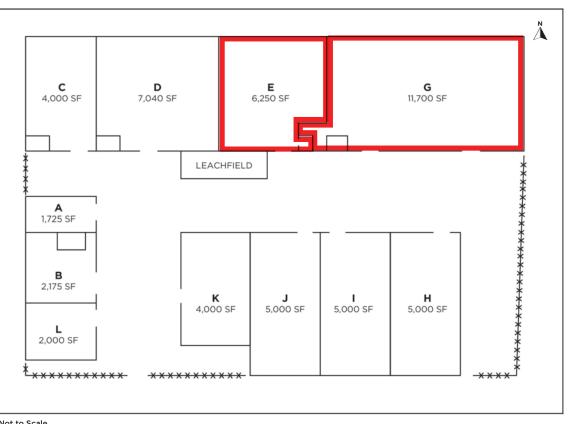

#### **DESCRIPTION OF PREMISES**

Premium warehouse with ample clear height. Warehouse is served by second floor office and private restrooms.

Unit E

6,250 SF

Unit G

11,700 SF

\* Units E & G can be combined for 17,950 SF.

### MULTI-TENANT INDUSTRIAL/ **WAREHOUSE PROJECT**

Not to Scale.

AVAILABLE

PRESENTED BY:

PETER BRICENO, SENIOR RE ADVISOR **KEEGAN & COPPIN CO., INC.** LIC # 01885655 (707) 528-1400 PBRICENO@KEEGANCOPPIN.COM