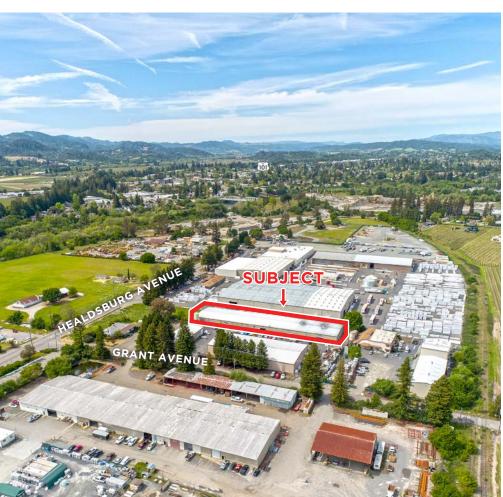

gross plus CAM CAM is estimated to be \$0.11 psf



PRESENTED BY:

PETER BRICENO, SENIOR RE ADVISOR KEEGAN & COPPIN CO., INC. LIC # 01885655 (707) 528-1400 PBRICENO@KEEGANCOPPIN.COM





101 GRANT AVENUE HEALDSBURG, CA

### MULTI-TENANT INDUSTRIAL/ **WAREHOUSE PROJECT**





Not to Scale.

AVAILABLE

PRESENTED BY:

PETER BRICENO, SENIOR RE ADVISOR **KEEGAN & COPPIN CO., INC.** LIC # 01885655 (707) 528-1400 PBRICENO@KEEGANCOPPIN.COM



# PROPERTY PHOTOS



101 GRANT AVENUE HEALDSBURG, CA

### MULTI-TENANT INDUSTRIAL/ WAREHOUSE PROJECT









PRESENTED BY:

PETER BRICENO, SENIOR RE ADVISOR KEEGAN & COPPIN CO., INC.

LIC # 01885655 (707) 528-1400 PBRICENO@KEEGANCOPPIN.COM



## PROPERTY VICINITY



101 GRANT AVENUE, UNIT C HEALDSBURG, CA

### MULTI-TENANT INDUSTRIAL/ **WAREHOUSE PROJECT**





Keegan & Coppin Co., Inc. 1355 N Dutton Ave. Santa Rosa, CA 95401 www.keegancoppin.com (707) 528-1400

PETER BRICENO, SENIOR RE ADVISOR LIC # 01885655 (707) 528-1400 PBRICENO@KEEGANCOPPIN.COM