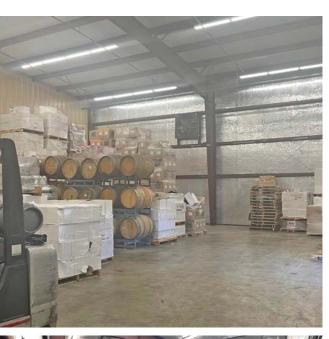

& G can be combined for 17,950 SF.

#### **HIGHLIGHTS**

- Excellent access to HWY 101
- · Night-Air cooling
- Small office and private restrooms
- Rare Southern Healdsburg Location

### **DETAILS**

ZONING

I - Industrial

#### **LEASE TERMS**

RATE

\$1.15 gross plus CAM CAM is estimated to be \$0.11 psf



PRESENTED BY:

PETER BRICENO, SENIOR RE ADVISOR KEEGAN & COPPIN CO., INC. LIC # 01885655 (707) 528-1400 PBRICENO@KEEGANCOPPIN.COM





101 GRANT AVENUE HEALDSBURG, CA

### MULTI-TENANT INDUSTRIAL/ **WAREHOUSE PROJECT**





Not to Scale.

AVAILABLE

PRESENTED BY:

PETER BRICENO, SENIOR RE ADVISOR **KEEGAN & COPPIN CO., INC.** LIC # 01885655 (707) 528-1400 PBRICENO@KEEGANCOPPIN.COM



# PROPERTY PHOTOS



101 GRANT AVENUE HEALDSBURG, CA

### MULTI-TENANT INDUSTRIAL/ WAREHOUSE PROJECT









PRESENTED BY:

PETER BRICENO, SENIOR RE ADVISOR KEEGAN & COPPIN CO., INC.

LIC # 01885655 (707) 528-1400 PBRICENO@KEEGANCOPPIN.COM



## PROPERTY VICINITY



101 GRANT AVENUE, UNIT C HEALDSBURG, CA

### MULTI-TENANT INDUSTRIAL/ **WAREHOUSE PROJECT**





Keegan & Coppin Co., Inc. 1355 N Dutton Ave. Santa Rosa, CA 95401 www.keegancoppin.com (707) 528-1400

PETER BRICENO, SENIOR RE ADVISOR LIC # 01885655 (707) 528-1400 PBRICENO@KEEGANCOPPIN.COM