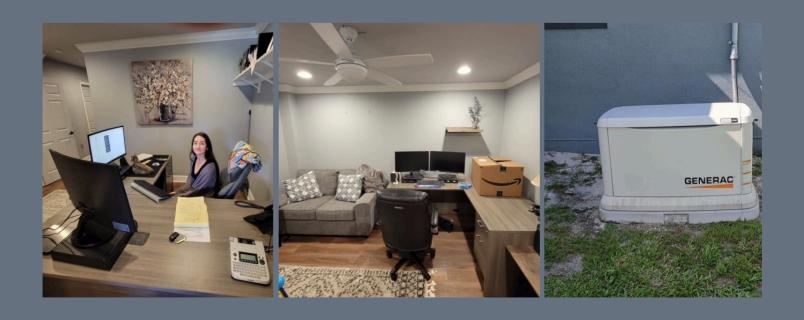

## OFFICE FOR SALE

Prime South Lakeland, Florida Location 230 DORIS DRIVE LAKELAND, FLORIDA 33813

This South Lakeland office building presents a fantastic opportunity! Its prime location near the Polk Parkway makes it easily accessible and convenient. The complete renovation in 2020 ensures it has all the modern amenities professionals need today. The four spacious offices with a welcoming vibe are perfect for creating a productive work environment. Solar panels significantly reduce the electric bill, making it an eco-friendly and cost-effective choice. The backup generator adds an extra layer of security, ensuring uninterrupted power even during outages. It's ideal for professionals who want to own their office space rather than rent it.

## PROPERTY HIGHLIGHT

- Four Offices

- 2546 Sq Ft C1 Zoning Solar Panels
  - Split AC
    Backup Generator

Email: Jack@JackKosik.com

Call Jack Kosik, Broker 863 698 1159