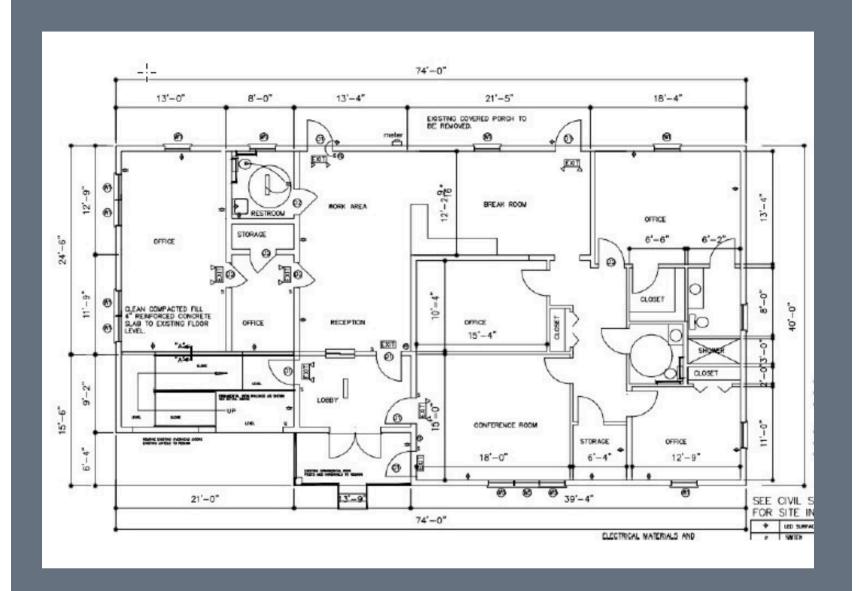

## OFFICE FOR SALE

Prime South Lakeland, Florida Location 230 DORIS DRIVE LAKELAND, FLORIDA 33813

This South Lakeland office building presents a fantastic opportunity! Its prime location near the Polk Parkway makes it easily accessible and convenient. The complete renovation in 2020 ensures it has all the modern amenities professionals need today. The four spacious offices with a welcoming vibe are perfect for creating a productive work environment. Solar panels significantly reduce the electric bill, making it an eco-friendly and cost-effective choice. The backup generator adds an extra layer of security, ensuring uninterrupted power even during outages. It's ideal for professionals who want to own their office space rather than rent it.

## PROPERTY HIGHLIGHT

- Four Offices

- 2546 Sq Ft C1 Zoning Solar Panels
  - Split AC
    Backup Generator

Email: Jack@JackKosik.com

Call Jack Kosik, Broker 863 698 1159