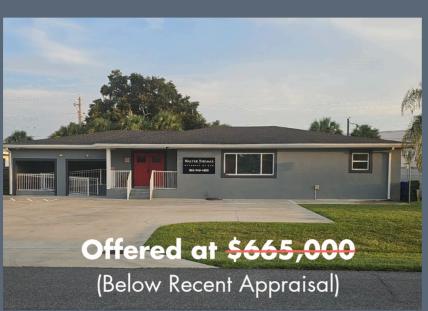

## OFFICE FOR SALE

Prime South Lakeland, Florida Location 230 DORIS DRIVE LAKELAND, FLORIDA 33813

This South Lakeland office building presents a fantastic opportunity! Its prime location near the Polk Parkway makes it easily accessible and convenient. The complete renovation in 2020 ensures it has all the modern amenities professionals need today. The four spacious offices with a welcoming vibe are perfect for creating a productive work environment. Solar panels significantly reduce the electric bill, making it an eco-friendly and cost-effective choice. The backup generator adds an extra layer of security, ensuring uninterrupted power even during outages. It's ideal for professionals who want to own their office space rather than rent it.