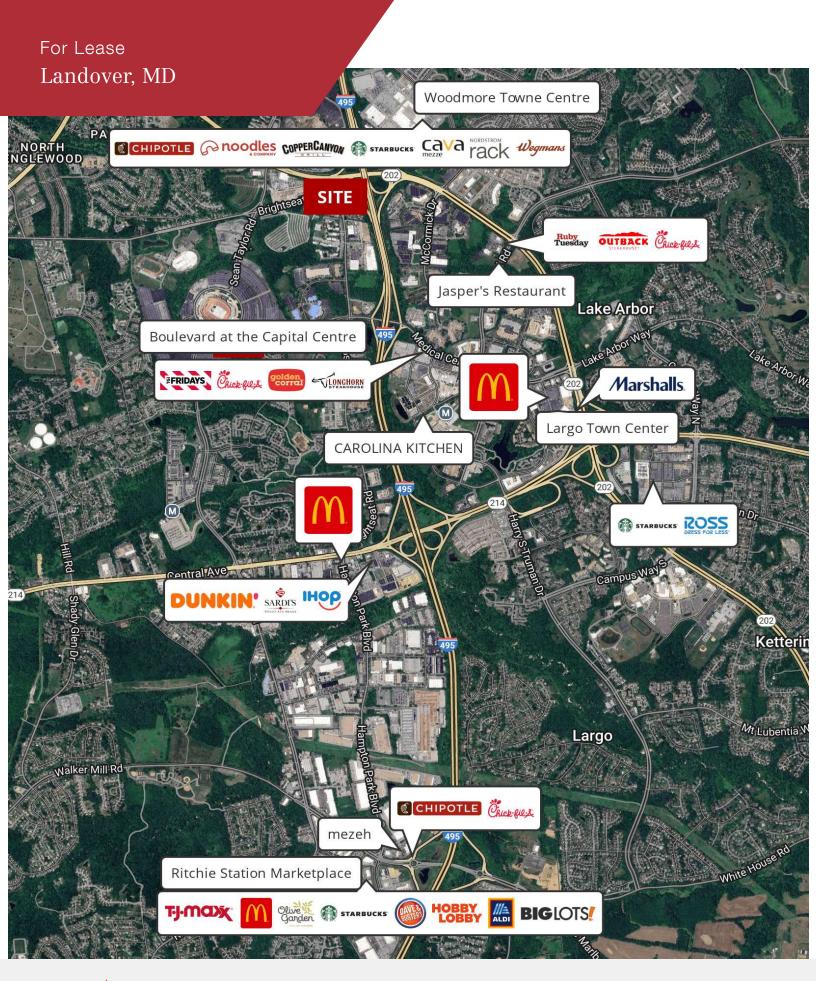

## Location Overview

Close proximity to Rt 214 (Central Avenue) and the I-495 (Capital Beltway). Easy access to Washington, DC.

James F. Miers

O: 301 605 3846 | C: 301 605 3846 jmiers@naimichael.com

**N**/**I**Michael