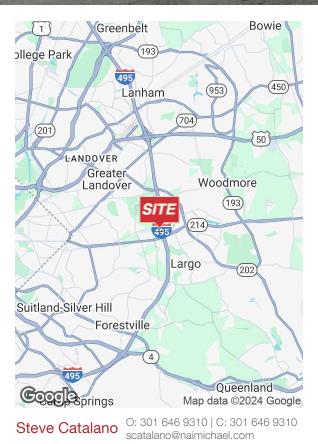

## 337 Brightseat Rd

Unit #220, Landover, Maryland 20785

## Location Overview

Close proximity to Rt 214 (Central Avenue) and the I-495 (Capital Beltway). Easy access to Washington, DC.

James F. Miers

O: 301 605 3846 | C: 301 605 3846 jmiers@naimichael.com

**N**/**I**Michael