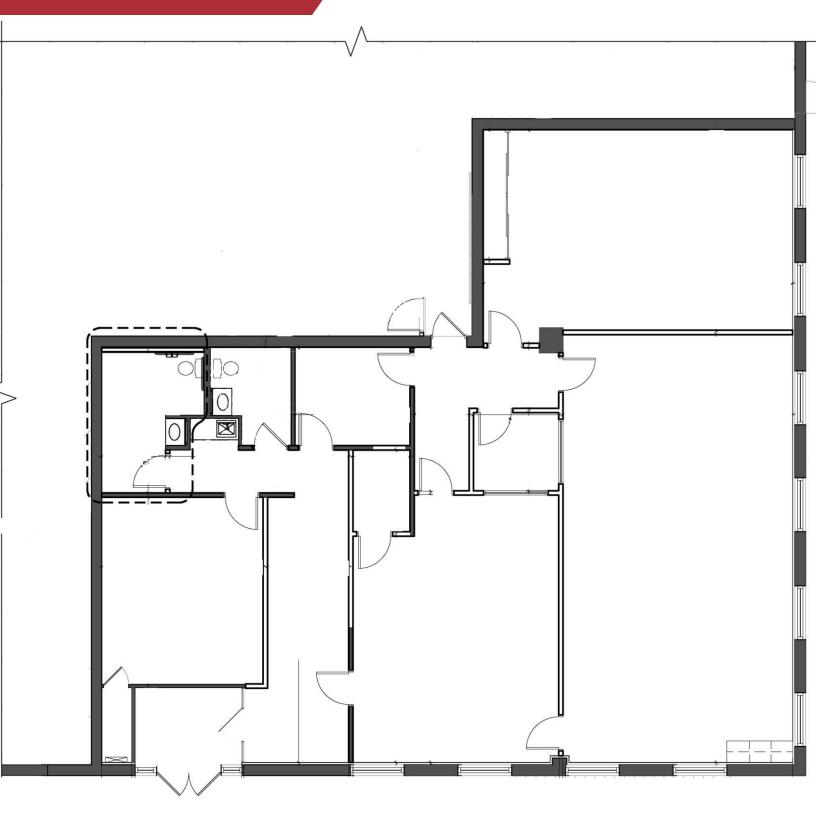

## **Property Description**

- Approximately 3,400 SF of multi-purpose office space
- Strategically located just inside the Capital Beltway (I-495/I-95)
- First floor accessibility with parking available
- Traditional waiting/reception area
- Two (2) bathrooms
- Kitchenette
- Private offices, conference rooms and training areas
- Minutes away from University of MD Capital Region Medical Center, Largo, MD
- LEASE RATE: \$17.00 psf, NNN

10100 Business Pkwy Lanham, MD 20706 301 459 4400 tel www.naimichael.com For Lease 3,400 sf of Office Space

The information contained herein has been given to us by the owner of the property or other sources we deem reliable. We have no reason to doubt its accuracy, but we do not guarantee it. Floor plans, site plans and other graphic representations of this property have been reduced and reproduced, and are not necessarily to scale. All information should be verified prior to purchase or lease.

The information contained herein has been given to us by the owner of the property or other sources we deem reliable. We have no reason to doubt its accuracy, but we do not guarantee it. Floor plans, site plans and other graphic representations of this property have been reduced and reproduced, and are not necessarily to scale. All information should be verified prior to purchase or lease.