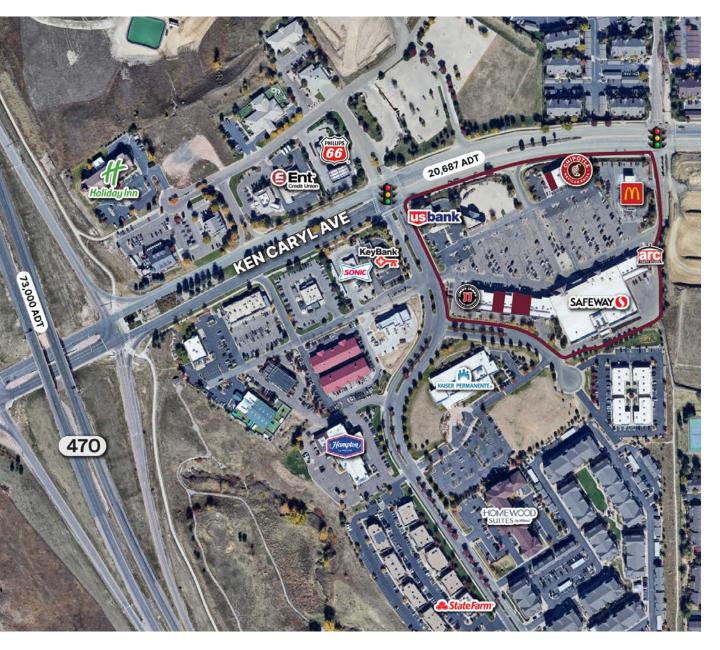

## **TRAFFIC COUNTS**

- KEN CARYL AVE EAST OF SHAFFER PKWY 20,687 ADT (ESRI 2019)
- KEN CARYL AVE WEST OF SHAFFER PKWY 19,671 ADT (ESRI 2021)
- C-470 NORTH OF KEN CARYL AVE 73,000 ADT (*ESRI 2022*)
- C-470 SOUTH OF KEN CARYL AVE 53,000 ADT (*ESRI 2022* )

# **TRADE AREA**