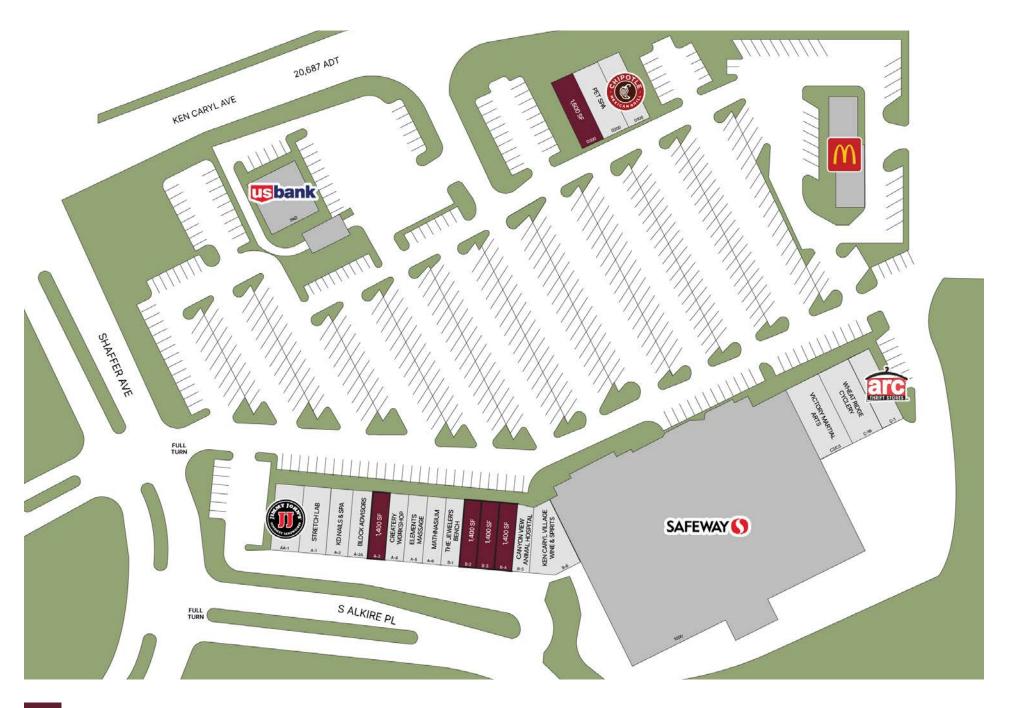

# **KC Shopping Center**

12442 W KEN CARYL AVENUE, LITTLETON, CO 80127





# **Property Details**

- · Well established Safeway anchored center in mature southwest neighborhood
- Diverse mix of national and local tenants
- Signalized access at both entrances
- Close proximity to E-470

#### SPENCER MORRISSEY

303.370.7464 smorrissey@sullivanhayes.com

#### **COURTNEY KEY**

303.382.7514 ckey@sullivanhayes.com SITE PLAN



## LOCAL DEMOGRAPHICS



#### **DEMOGRAPHICS**

| TOTAL<br>POPULATION      | 1M<br>3M<br>5M | 5,835<br>64,556<br>130,316          |
|--------------------------|----------------|-------------------------------------|
| AVERAGE<br>ANNUAL INCOME | 1M<br>3M<br>5M | \$149,526<br>\$153,529<br>\$150,458 |
| DAYTIME<br>POPULATION    | 1M<br>3M<br>5M | 3,133<br>17,774<br>44,353           |

SOURCE: ESRI 2023

## **TRAFFIC COUNTS**

- KEN CARYL AVE EAST OF SHAFFER PKWY 20,687 ADT (ESRI 2019)
- KEN CARYL AVE WEST OF SHAFFER PKWY 19,671 ADT (ESRI 2021)
- C-470 NORTH OF KEN CARYL AVE 73,000 ADT (*ESRI 2022*)
- C-470 SOUTH OF KEN CARYL AVE 53,000 ADT (*ESRI 2022* )

# **TRADE AREA**

### KC SHOPPING CENTER Littleton, CO



#### **SPENCER MORRISSEY**

303.382.7514 ckey@sullivanhayes.com

**COURTNEY KEY