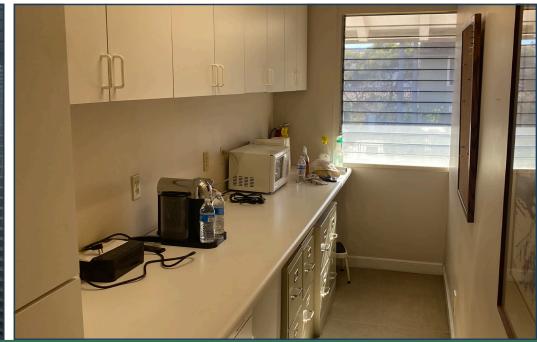

## **Property Summary**

This elevator-served 2nd floor office space consists of 1 large private office, a conference room, reception area and kitchenette/file storage area. Existing furniture may be purchased from the tenant.