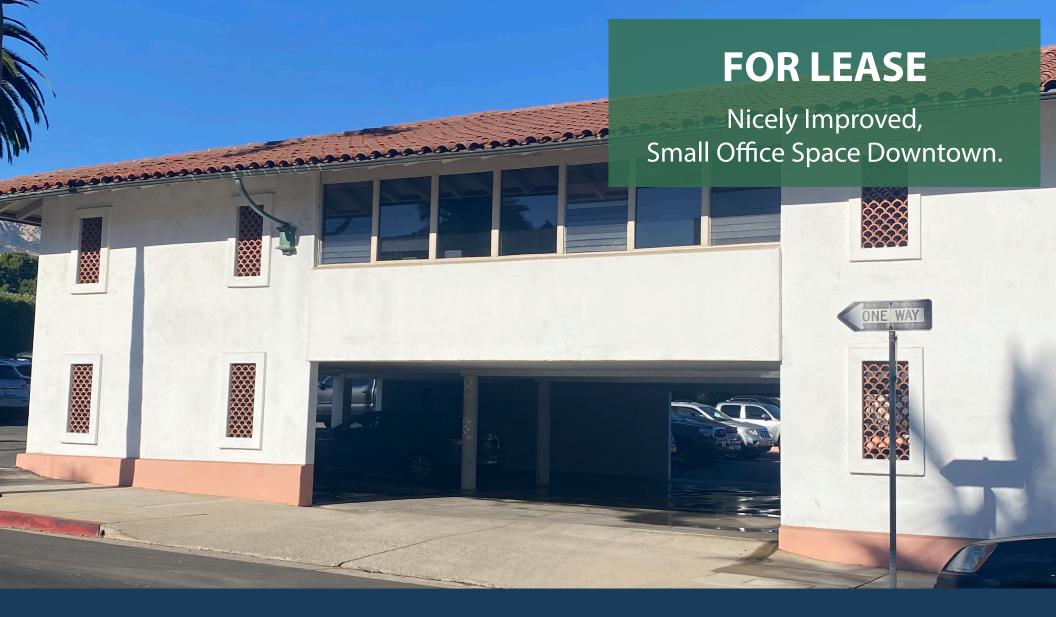

## **Property Summary**

This elevator-served 2nd floor office space consists of 1 large private office, a conference room, reception area and kitchenette/file storage area. Existing furniture may be purchased from the tenant.

Lease Rate: \$2.25 Per Sq. Ft Triple Net

**Triple Net Expenses:** \$0.50 Per Sq. Ft

**Size:** 820 SF

HVAC: Yes

Parking: 1 covered parking space

**Restrooms:** 2 common restrooms

on 2nd floor

Elevator: Yes