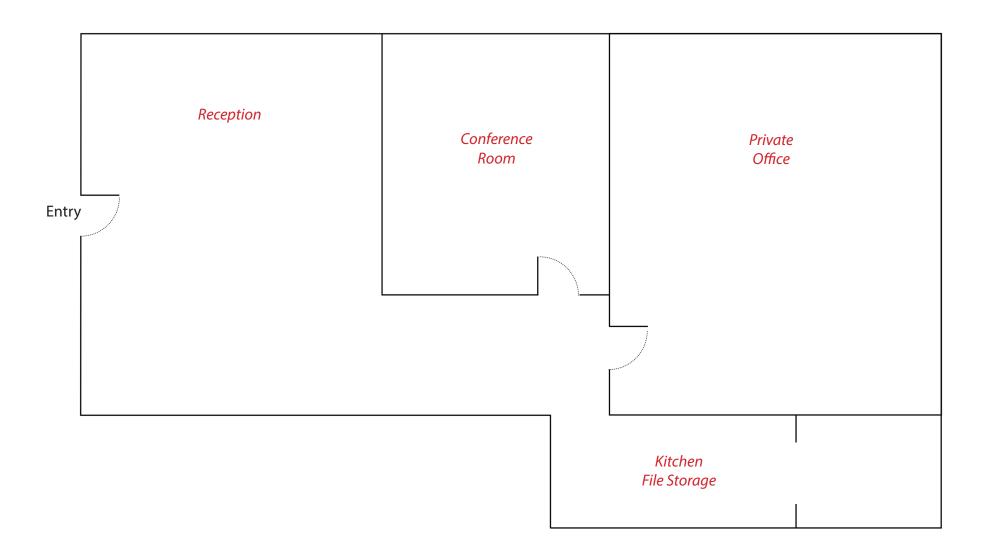

## **Property Summary**

This elevator-served 2nd floor office space consists of 1 large private office, a conference room, reception area and kitchenette/file storage area. Existing furniture may be purchased from the tenant.

Lease Rate: \$2.25 Per Sq. Ft Triple Net

**Triple Net Expenses:** \$0.50 Per Sq. Ft

**Size:** 820 SF

HVAC: Yes

Parking: 1 covered parking space

**Restrooms:** 2 common restrooms

on 2nd floor

Elevator: Yes