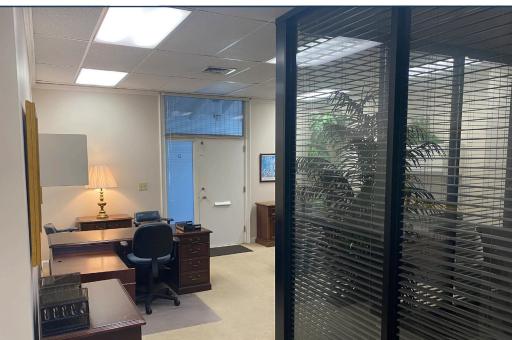

## **Property Summary**

This elevator-served 2nd floor office space consists of 1 large private office, a conference room, reception area and kitchenette/file storage area. Existing furniture may be purchased from the tenant.