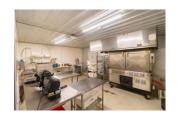

#### **PUBLIC REMARKS**

Public Remarks Property offered at ONLINE ONLY auction. BIDDING OPENS: Tuesday, January 14th, 2025 at 2 PM (cst) | BIDDING CLOSING: Thursday, January 23rd, 2025 at 2:10 (cst). Bidding will remain open on this property until 1 minute has passed without receiving a bid. Property available to preview by appointment, CLEAR TITLE AT CLOSING, NO BACK TAXES, WOW! Check out this business opportunity with this 6,000+/- SF multi-purpose building on 2.75+/- acres right on the Neosho river across from some of the best fishing (spoonbill and catfish) in the Midwest. You won't believe the Spring season right across the street from your front doors of this multi -purpose building. Currently this building is being used by River Market which primarily focuses on meat processing but the business opportunities are plentiful here as its formerly been a convenience store, restaurant and outdoor bait/tackle store. With all the extensive hunting and fishing nearby this could make a nice lodge as its a free-span metal building which would lend itself to an easy re -configuration. The gas pumps have been removed but the tanks are still in the ground and the monitoring case is closed by KDHE (see additional document download section for that letter from KDHE). The current configuration of this metal building is about 60% setup for a convenience store/restaurant/office and two bathrooms all with central heating and air conditioning. The balance of the building is indoor warehouse (approx. 2,800 square feet) open space with an overhead door for access on the north side of the building. Seller has not had any leaking with the metal roof. Given the lot size, semi access is able to be accomodated. The built-in walk-in cooler remains but the large freestanding walk-in freezer is available by separate purchase. Updated hot water tank in 2020. Camera system remains. Water filtration system remains. Alarm system equipment remains and Buyer would need to resume monitoring expense should they desire. Range hood remains. Some abandoned personal property remains. This offering is for the real estate only. Excluded are (walk -in freezer, signs, animal mounts, store inventory, televisions, ice machines, tanks, all restaurant/food plant equipment, shelving, tables, outside concrete blocks and personal property are excluded. Personal property items may be negotiated for following the purchase of the Real Estate. Former restaurant equipment and supplies are still onsite in storage and available as part of the personal property purchase. Also available by separate purchase is a custom built one year old USDA grade stainless smoker (Old Hickory brand) which is extremely rare and only available by custom order. This offering is for the real estate only. Excluded are (walk-in freezer, signs, animal mounts, store inventory, televisions, ice machines, tanks, all restaurant/food plant equipment, shelving, tables, outside concrete blocks and personal property are excluded. Personal property items may be negotiated for following the purchase of the Real Estate. Former restaurant equipment and supplies are still onsite in storage and available as part of the personal property purchase. Also available by separate purchase is a custom built one year old USDA grade stainless smoker (Old Hickory brand) which is extremel \*Buyer should verify school assignments as they are subject to change. The real estate is offered at public auction in its present, "as is where is" condition and is accepted by the buyer without any expressed or implied warranties or representations from the seller or seller's agents. Full auction terms and conditions provided in the Property Information Packet. Total purchase price will include a 10% buyer's premium (\$2,500.00 minimum) added to the final bid. Property available to preview by appointment. Earnest money is due from the high bidder at the auction in the form of cash, check, or immediately available, certified funds in the amount of \$15,000.