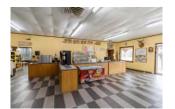

#### **PUBLIC REMARKS**

Public Remarks Property offered at ONLINE ONLY auction. BIDDING OPENS: Tuesday, January 14th, 2025 at 2 PM (cst) | BIDDING CLOSING: Thursday, January 23rd, 2025 at 2:10 (cst). Bidding will remain open on this property until 1 minute has passed without receiving a bid. Property available to preview by appointment, CLEAR TITLE AT CLOSING, NO BACK TAXES, WOW! Check out this business opportunity with this 6,000+/- SF multi-purpose building on 2.75+/- acres right on the Neosho river across from some of the best fishing (spoonbill and catfish) in the Midwest. You won't believe the Spring season right across the street from your front doors of this multi -purpose building. Currently this building is being used by River Market which primarily focuses on meat processing but the business opportunities are plentiful here as its formerly been a convenience store, restaurant and outdoor bait/tackle store. With all the extensive hunting and fishing nearby this could make a nice lodge as its a free-span metal building which would lend itself to an easy re -configuration. The gas pumps have been removed but the tanks are still in the ground and the monitoring case is closed by KDHE (see additional document download section for that letter from KDHE). The current configuration of this metal building is about 60% setup for a convenience store/restaurant/office and two bathrooms all with central heating and air conditioning. The balance of the building is indoor warehouse (approx. 2,800 square feet) open space with an overhead door for access on the north side of the building. Seller has not had any leaking with the metal roof. Given the lot size, semi access is able to be accomodated. The built-in walk-in cooler remains but the large freestanding walk-in freezer is available by separate purchase. Updated hot water tank in 2020. Camera system remains. Water filtration system remains. Alarm system equipment remains and Buyer would need to resume monitoring expense should they desire. Range hood remains. Some abandoned personal property remains. This offering is for the real estate only. Excluded are (walk -in freezer, signs, animal mounts, store inventory, televisions, ice machines, tanks, all restaurant/food plant equipment, shelving, tables, outside concrete blocks and personal property are excluded. Personal property items may be negotiated for following the purchase of the Real Estate. Former restaurant equipment and supplies are still onsite in storage and available as part of the personal property purchase. Also available by separate purchase is a custom built one year old USDA grade stainless smoker (Old Hickory brand) which is extremely rare and only available by custom order. This offering is for the real estate only. Excluded are (walk-in freezer, signs, animal mounts, store inventory, televisions, ice machines, tanks, all restaurant/food plant equipment, shelving, tables, outside concrete blocks and personal property are excluded. Personal property items may be negotiated for following the purchase of the Real Estate. Former restaurant equipment and supplies are still onsite in storage and available as part of the personal property purchase. Also available by separate purchase is a custom built one year old USDA grade stainless smoker (Old Hickory brand) which is extremel \*Buyer should verify school assignments as they are subject to change. The real estate is offered at public auction in its present, "as is where is" condition and is accepted by the buyer without any expressed or implied warranties or representations from the seller or seller's agents. Full auction terms and conditions provided in the Property Information Packet. Total purchase price will include a 10% buyer's premium (\$2,500.00 minimum) added to the final bid. Property available to preview by appointment. Earnest money is due from the high bidder at the auction in the form of cash, check, or immediately available, certified funds in the amount of \$15,000.