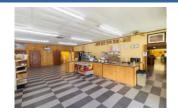

#### **PUBLIC REMARKS**

Public Remarks Property offered at ONLINE ONLY auction. BIDDING OPENS: Tuesday, January 14th, 2025 at 2 PM (cst) | BIDDING CLOSING: Thursday, January 23rd, 2025 at 2:10 (cst). Bidding will remain open on this property until 1 minute has passed without receiving a bid. Property available to preview by appointment, CLEAR TITLE AT CLOSING, NO BACK TAXES, WOW! Check out this business opportunity with this 6,000+/- SF multi-purpose building on 2.75+/- acres right on the Neosho river across from some of the best fishing (spoonbill and catfish) in the Midwest. You won't believe the Spring season right across the street from your front doors of this multi -purpose building. Currently this building is being used by River Market which primarily focuses on meat processing but the business opportunities are plentiful here as its formerly been a convenience store, restaurant and outdoor bait/tackle store. With all the extensive hunting and fishing nearby this could make a nice lodge as its a free-span metal building which would lend itself to an easy re -configuration. The gas pumps have been removed but the tanks are still in the ground and the monitoring case is closed by KDHE (see additional document download section for that letter from KDHE). The current configuration of this metal building is about 60% setup for a convenience store/restaurant/office and two bathrooms all with central heating and air conditioning. The balance of the building is indoor warehouse (approx. 2,800 square feet) open space with an overhead door for access on the north side of the building. Seller has not had any leaking with the metal roof. Given the lot size, semi access is able to be accomodated. The built-in walk-in cooler remains but the large freestanding walk-in freezer is available by separate purchase. Updated hot water tank in 2020. Camera system remains. Water filtration system remains. Alarm system equipment remains and Buyer would need to resume monitoring expense should they desire. Range hood remains. Some abandoned personal property remains. This offering is for the real estate only. Excluded are (walk -in freezer, signs, animal mounts, store inventory, televisions, ice machines, tanks, all restaurant/food plant equipment, shelving, tables, outside concrete blocks and personal property are excluded. Personal property items may be negotiated for following the purchase of the Real Estate. Former restaurant equipment and supplies are still onsite in storage and available as part of the personal property purchase. Also available by separate purchase is a custom built one year old USDA grade stainless smoker (Old Hickory brand) which is extremely rare and only available by custom order. This offering is for the real estate only. Excluded are (walk-in freezer, signs, animal mounts, store inventory, televisions, ice machines, tanks, all restaurant/food plant equipment, shelving, tables, outside concrete blocks and personal property are excluded. Personal property items may be negotiated for following the purchase of the Real Estate. Former restaurant equipment and supplies are still onsite in storage and available as part of the personal property purchase. Also available by separate purchase is a custom built one year old USDA grade stainless smoker (Old Hickory brand) which is extremel \*Buyer should verify school assignments as they are subject to change. The real estate is offered at public auction in its present, "as is where is" condition and is accepted by the buyer without any expressed or implied warranties or representations from the seller or seller's agents. Full auction terms and conditions provided in the Property Information Packet. Total purchase price will include a 10% buyer's premium (\$2,500.00 minimum) added to the final bid. Property available to preview by appointment. Earnest money is due from the high bidder at the auction in the form of cash, check, or immediately available, certified funds in the amount of \$15,000.