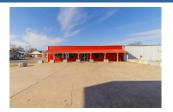

#### **PUBLIC REMARKS**

Public Remarks Property offered at ONLINE ONLY auction. BIDDING OPENS: Tuesday, January 14th, 2025 at 2 PM (cst) | BIDDING CLOSING: Thursday, January 23rd, 2025 at 2:10 (cst). Bidding will remain open on this property until 1 minute has passed without receiving a bid. Property available to preview by appointment, CLEAR TITLE AT CLOSING, NO BACK TAXES, WOW! Check out this business opportunity with this 6,000+/- SF multi-purpose building on 2.75+/- acres right on the Neosho river across from some of the best fishing (spoonbill and catfish) in the Midwest. You won't believe the Spring season right across the street from your front doors of this multi -purpose building. Currently this building is being used by River Market which primarily focuses on meat processing but the business opportunities are plentiful here as its formerly been a convenience store, restaurant and outdoor bait/tackle store. With all the extensive hunting and fishing nearby this could make a nice lodge as its a free-span metal building which would lend itself to an easy re -configuration. The gas pumps have been removed but the tanks are still in the ground and the monitoring case is closed by KDHE (see additional document download section for that letter from KDHE). The current configuration of this metal building is about 60% setup for a convenience store/restaurant/office and two bathrooms all with central heating and air conditioning. The balance of the building is indoor warehouse (approx. 2,800 square feet) open space with an overhead door for access on the north side of the building. Seller has not had any leaking with the metal roof. Given the lot size, semi access is able to be accomodated. The built-in walk-in cooler remains but the large freestanding walk-in freezer is available by separate purchase. Updated hot water tank in 2020. Camera system remains. Water filtration system remains. Alarm system equipment remains and Buyer would need to resume monitoring expense should they desire. Range hood remains. Some abandoned personal property remains. This offering is for the real estate only. Excluded are (walk -in freezer, signs, animal mounts, store inventory, televisions, ice machines, tanks, all restaurant/food plant equipment, shelving, tables, outside concrete blocks and personal property are excluded. Personal property items may be negotiated for following the purchase of the Real Estate. Former restaurant equipment and supplies are still onsite in storage and available as part of the personal property purchase. Also available by separate purchase is a custom built one year old USDA grade stainless smoker (Old Hickory brand) which is extremely rare and only available by custom order. This offering is for the real estate only. Excluded are (walk-in freezer, signs, animal mounts, store inventory, televisions, ice machines, tanks, all restaurant/food plant equipment, shelving, tables, outside concrete blocks and personal property are excluded. Personal property items may be negotiated for following the purchase of the Real Estate. Former restaurant equipment and supplies are still onsite in storage and available as part of the personal property purchase. Also available by separate purchase is a custom built one year old USDA grade stainless smoker (Old Hickory brand) which is extremel \*Buyer should verify school assignments as they are subject to change. The real estate is offered at public auction in its present, "as is where is" condition and is accepted by the buyer without any expressed or implied warranties or representations from the seller or seller's agents. Full auction terms and conditions provided in the Property Information Packet. Total purchase price will include a 10% buyer's premium (\$2,500.00 minimum) added to the final bid. Property available to preview by appointment. Earnest money is due from the high bidder at the auction in the form of cash, check, or immediately available, certified funds in the amount of \$15,000.