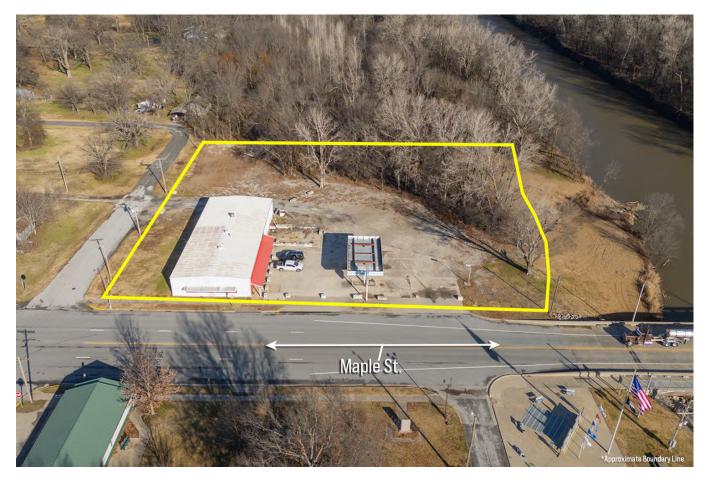

#### **DIRECTIONS**

Directions Chetopa - Corner of Maple & 1st. On Highway 166 between Joplin and Coffeyville. Approximately 45 minutes to each.

#### **PUBLIC REMARKS**

Public Remarks Property offered at ONLINE ONLY auction. BIDDING OPENS: Tuesday, January 14th, 2025 at 2 PM (cst) | BIDDING CLOSING: Thursday, January 23rd, 2025 at 2:10 (cst). Bidding will remain open on this property until 1 minute has passed without receiving a bid. Property available to preview by appointment, CLEAR TITLE AT CLOSING, NO BACK TAXES, WOW! Check out this business opportunity with this 6,000+/- SF multi-purpose building on 2.75+/- acres right on the Neosho river across from some of the best fishing (spoonbill and catfish) in the Midwest. You won't believe the Spring season right across the street from your front doors of this multi -purpose building. Currently this building is being used by River Market which primarily focuses on meat processing but the business opportunities are plentiful here as its formerly been a convenience store, restaurant and outdoor bait/tackle store. With all the extensive hunting and fishing nearby this could make a nice lodge as its a free-span metal building which would lend itself to an easy re -configuration. The gas pumps have been removed but the tanks are still in the ground and the monitoring case is closed by KDHE (see additional document download section for that letter from KDHE). The current configuration of this metal building is about 60% setup for a convenience store/restaurant/office and two bathrooms all with central heating and air conditioning. The balance of the building is indoor warehouse (approx. 2,800 square feet) open space with an overhead door for access on the north side of the building. Seller has not had any leaking with the metal roof. Given the lot size, semi access is able to be accomodated. The built-in walk-in cooler remains but the large freestanding walk-in freezer is available by separate purchase. Updated hot water tank in 2020. Camera system remains. Water filtration system remains. Alarm system equipment remains and Buyer would need to resume monitoring expense should they desire. Range hood remains. Some abandoned personal property remains. This offering is for the real estate only. Excluded are (walk -in freezer, signs, animal mounts, store inventory, televisions, ice machines, tanks, all restaurant/food plant equipment, shelving, tables, outside concrete blocks and personal property are excluded. Personal property items may be negotiated for following the purchase of the Real Estate. Former restaurant equipment and supplies are still onsite in storage and available as part of the personal property purchase. Also available by separate purchase is a custom built one year old USDA grade stainless smoker (Old Hickory brand) which is extremely rare and only available by custom order. This offering is for the real estate only. Excluded are (walk-in freezer, signs, animal mounts, store inventory, televisions, ice machines, tanks, all restaurant/food plant equipment, shelving, tables, outside concrete blocks and personal property are excluded. Personal property items may be negotiated for following the purchase of the Real Estate. Former restaurant equipment and supplies are still onsite in storage and available as part of the personal property purchase. Also available by separate purchase is a custom built one year old USDA grade stainless smoker (Old Hickory brand) which is extremel \*Buyer should verify school assignments as they are subject to change. The real estate is offered at public auction in its present, "as is where is" condition and is accepted by the buyer without any expressed or implied warranties or representations from the seller or seller's agents. Full auction terms and conditions provided in the Property Information Packet. Total purchase price will include a 10% buyer's premium (\$2,500.00 minimum) added to the final bid. Property available to preview by appointment. Earnest money is due from the high bidder at the auction in the form of cash, check, or immediately available, certified funds in the amount of \$15,000.