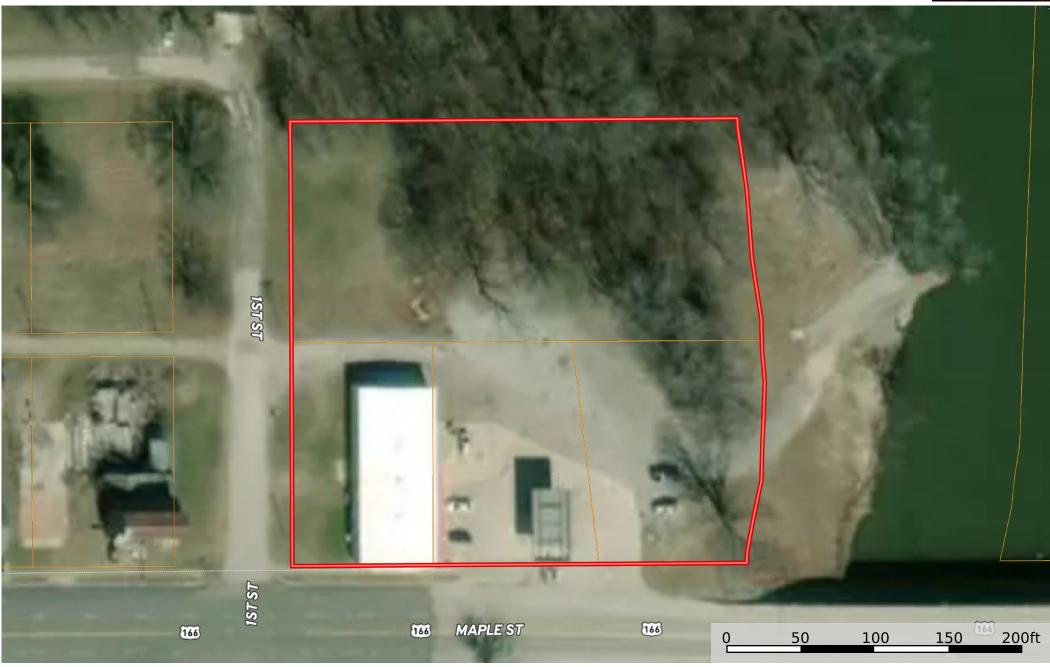

## **Table of Contents**

PROPERTY DETAIL PAGE
TERMS AND CONDITIONS
COMMERCIAL PROPERTY SELLER'S DISCLOSURE
WATER WELL ORDINANCE
AVERAGE UTILITIES
FLOOD ZONE MAP
AERIAL MAP
BRRETA DISCLOSURE
GUIDE TO AUCTION COSTS

#### **DIRECTIONS**

Directions Chetopa - Corner of Maple & 1st. On Highway 166 between Joplin and Coffeyville. Approximately 45 minutes to each.