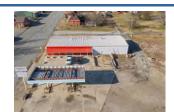

#### **PUBLIC REMARKS**

Public Remarks Property offered at ONLINE ONLY auction. BIDDING OPENS: Tuesday, January 14th, 2025 at 2 PM (cst) | BIDDING CLOSING: Thursday, January 23rd, 2025 at 2:10 (cst). Bidding will remain open on this property until 1 minute has passed without receiving a bid. Property available to preview by appointment, CLEAR TITLE AT CLOSING, NO BACK TAXES, WOW! Check out this business opportunity with this 6,000+/- SF multi-purpose building on 2.75+/- acres right on the Neosho river across from some of the best fishing (spoonbill and catfish) in the Midwest. You won't believe the Spring season right across the street from your front doors of this multi -purpose building. Currently this building is being used by River Market which primarily focuses on meat processing but the business opportunities are plentiful here as its formerly been a convenience store, restaurant and outdoor bait/tackle store. With all the extensive hunting and fishing nearby this could make a nice lodge as its a free-span metal building which would lend itself to an easy re -configuration. The gas pumps have been removed but the tanks are still in the ground and the monitoring case is closed by KDHE (see additional document download section for that letter from KDHE). The current configuration of this metal building is about 60% setup for a convenience store/restaurant/office and two bathrooms all with central heating and air conditioning. The balance of the building is indoor warehouse (approx. 2,800 square feet) open space with an overhead door for access on the north side of the building. Seller has not had any leaking with the metal roof. Given the lot size, semi access is able to be accomodated. The built-in walk-in cooler remains but the large freestanding walk-in freezer is available by separate purchase. Updated hot water tank in 2020. Camera system remains. Water filtration system remains. Alarm system equipment remains and Buyer would need to resume monitoring expense should they desire. Range hood remains. Some abandoned personal property remains. This offering is for the real estate only. Excluded are (walk -in freezer, signs, animal mounts, store inventory, televisions, ice machines, tanks, all restaurant/food plant equipment, shelving, tables, outside concrete blocks and personal property are excluded. Personal property items may be negotiated for following the purchase of the Real Estate. Former restaurant equipment and supplies are still onsite in storage and available as part of the personal property purchase. Also available by separate purchase is a custom built one year old USDA grade stainless smoker (Old Hickory brand) which is extremely rare and only available by custom order. This offering is for the real estate only. Excluded are (walk-in freezer, signs, animal mounts, store inventory, televisions, ice machines, tanks, all restaurant/food plant equipment, shelving, tables, outside concrete blocks and personal property are excluded. Personal property items may be negotiated for following the purchase of the Real Estate. Former restaurant equipment and supplies are still onsite in storage and available as part of the personal property purchase. Also available by separate purchase is a custom built one year old USDA grade stainless smoker (Old Hickory brand) which is extremel \*Buyer should verify school assignments as they are subject to change. The real estate is offered at public auction in its present, "as is where is" condition and is accepted by the buyer without any expressed or implied warranties or representations from the seller or seller's agents. Full auction terms and conditions provided in the Property Information Packet. Total purchase price will include a 10% buyer's premium (\$2,500.00 minimum) added to the final bid. Property available to preview by appointment. Earnest money is due from the high bidder at the auction in the form of cash, check, or immediately available, certified funds in the amount of \$15,000.