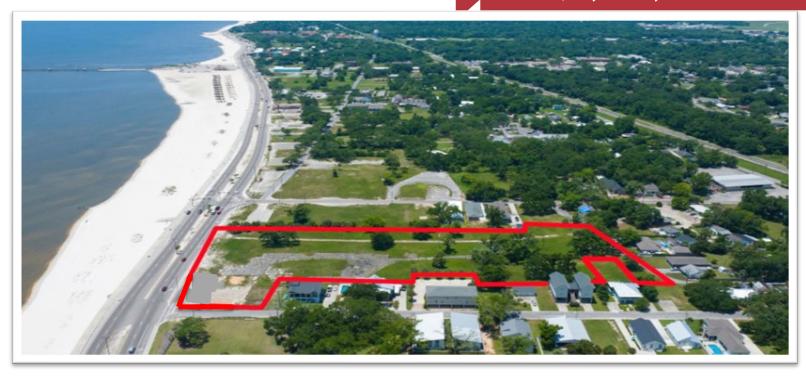

## **FOR SALE** 4.8 ± Acres \$2,500,000

## **Beach Front Commercial**

830 Beach Blvd. Gulfport, MS 39501

## **Property Snapshot**

- Zoned T5 & T6, Highest Density under Smart Code Zoning.
- Parcel Size: 4.8 +/- AC
- Highway Frontage 369'

## **Property Highlights**

- Offered at \$2,500,000 (\$520,833 per acre)
- Best Buy for Beachfront Commercial Property.
- Great Opportunity in Booming Gulfport.
- Perfect location for Hotel, Condos, Strip Center or Mixed Use Development.