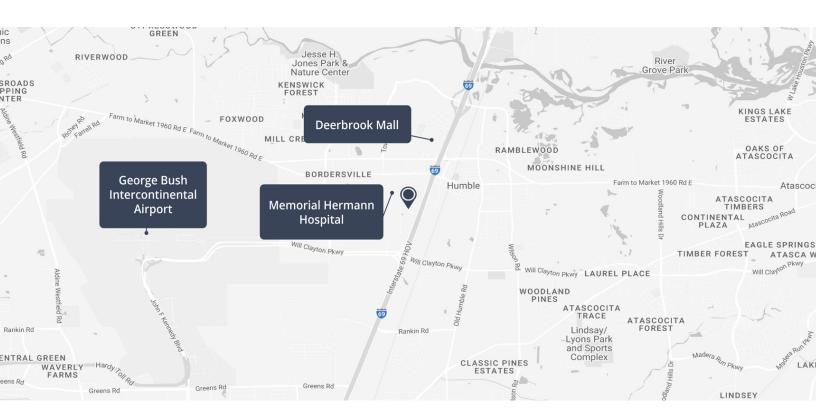

# Medical office space in Humble

- Adjacent to Memorial Hermann Northeast Hospital
- Unparalleled access to Highway 59, Sam Houston Tollway and FM 1960
- Ample parking
- Minutes to George Bush Intercontinental Airport (IAH)
- Minutes from numerous restaurants, hotels and shopping options