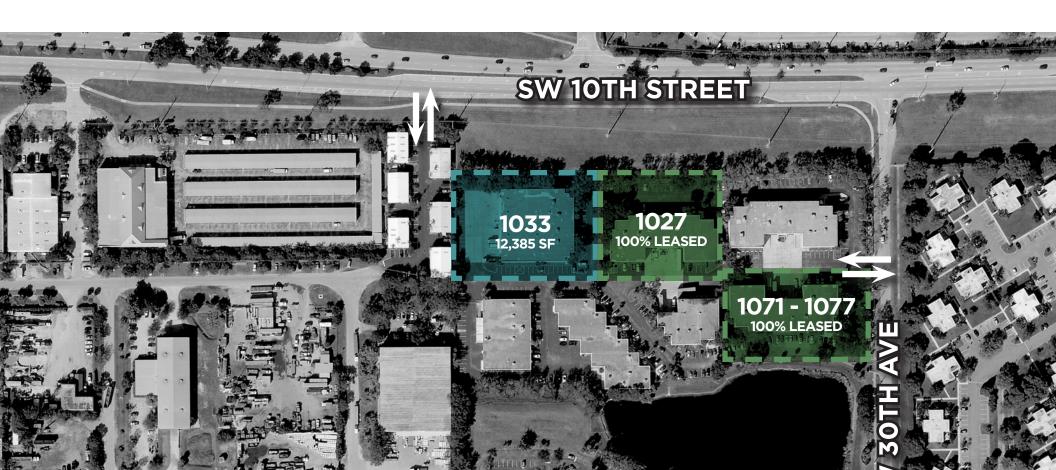

## Deerfield Commerce Center is located in Deerfield Beach, Florida in Broward County

DCC consists of three quality industrial buildings that house a variety of distribution & manufacturing tenants. Building 1033 has 12,385 SF available for lease. The Property has convenient access to I-95 and Florida's Turnpike, which makes it a great location for distribution.

## **1031 BUILDING**

| BUILDING SIZE    | 25,017 SF   |
|------------------|-------------|
| TOTAL AVAILABLE  | 12,385 SF   |
| OFFICE AREA      | ±2,200 SF   |
| ASKING RATE      | \$19.95 NNN |
| 2024 OPEX        | \$4.91/SF   |
| DOCK HEIGH DOORS | Two         |
| DRIVE-IN RAMP    | One         |