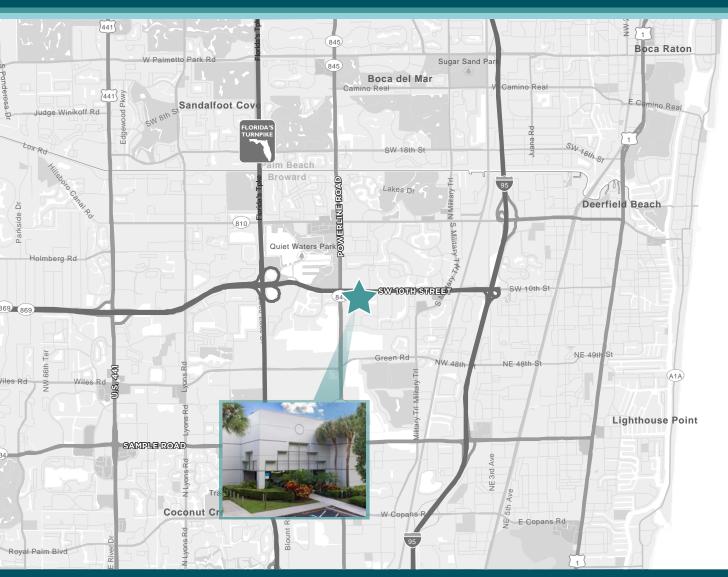

# 1033 SW 30th Avenue Deerfield Beach

## Deerfield Commerce Center is located in Deerfield Beach, Florida in Broward County

DCC consists of three quality industrial buildings that house a variety of distribution & manufacturing tenants. Building 1033 has 12,385 SF available for lease. The Property has convenient access to I-95 and Florida's Turnpike, which makes it a great location for distribution.

## 1033 SW 30th Avenue Deerfield Beach