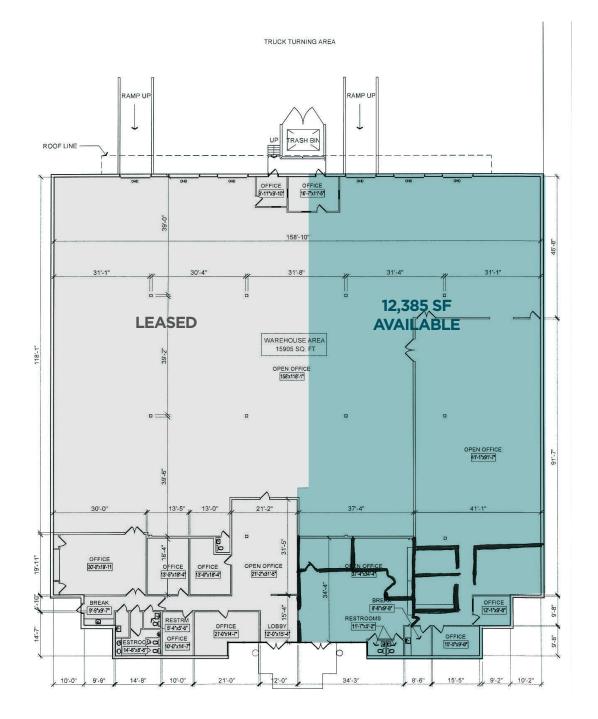

12,385 SF AVAILABLE FOR LEASE

12,385 SF SF WAREHOUSE

±2,200 SF OF OFFICE

**DOCK HIGH** LOADING

**±11.30 ACRES** LOT SIZE

24 FEET **CLEAR HEIGHT** 

## **1031 BUILDING**

| BUILDING SIZE    | 25,017 SF   |
|------------------|-------------|
| TOTAL AVAILABLE  | 12,385 SF   |
| OFFICE AREA      | ±2,200 SF   |
| ASKING RATE      | \$19.95 NNN |
| 2024 OPEX        | \$4.91/SF   |
| DOCK HEIGH DOORS | Two         |
| DRIVE-IN RAMP    | One         |