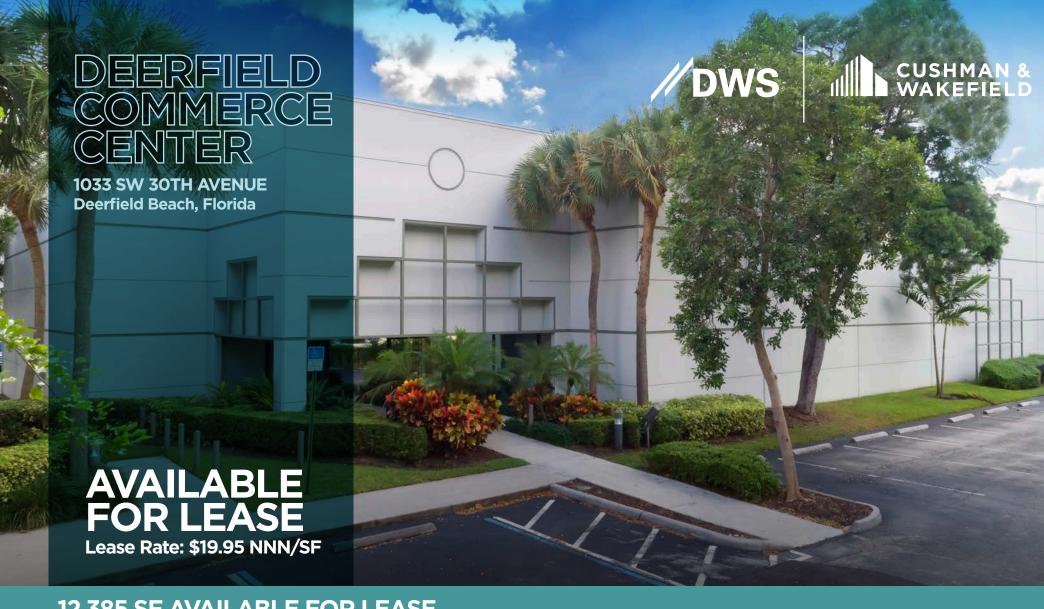

12,385 SF AVAILABLE FOR LEASE

12,385 SF SF WAREHOUSE

±2,200 SF OF OFFICE

**DOCK HIGH** LOADING

**±11.30 ACRES** LOT SIZE

24 FEET **CLEAR HEIGHT** 

## Deerfield Commerce Center is located in Deerfield Beach, Florida in Broward County

DCC consists of three quality industrial buildings that house a variety of distribution & manufacturing tenants. Building 1033 has 12,385 SF available for lease. The Property has convenient access to I-95 and Florida's Turnpike, which makes it a great location for distribution.

## **1031 BUILDING**

| BUILDING SIZE    | 25,017 SF   |
|------------------|-------------|
| TOTAL AVAILABLE  | 12,385 SF   |
| OFFICE AREA      | ±2,200 SF   |
| ASKING RATE      | \$19.95 NNN |
| 2024 OPEX        | \$4.91/SF   |
| DOCK HEIGH DOORS | Two         |
| DRIVE-IN RAMP    | One         |