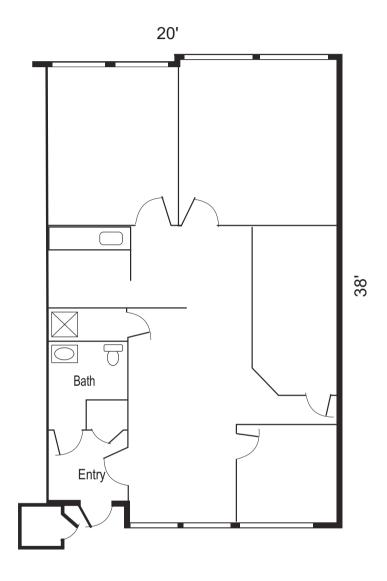

## 935 N PLUM GROVE RD., SUITE H SCHAUMBURG, IL 60173

940 SF

### SPECS:

- PRIME OFFICE IN PROFFESSIONAL BUSINESS PARK
- 4 PRIVATE OFFICES
- MINUTES TO I-90 & RT. 53 INTERCHANGE
- EXTENSIVE WINDOW LINE
- BEAUTIFULLY LANDSCAPED OFFICE PARK
- AVAILABLE NOW

Space Available: 940 SF
Total Building Size: 5,295 SF