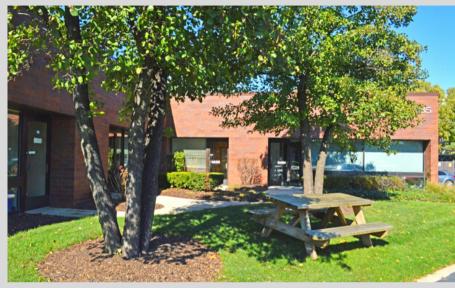

# SINGLE-STORY OFFICE BUILDING

### SPECS:

- PRIME OFFICE IN PROFFESSIONAL BUSINESS PARK
- 4 PRIVATE OFFICES
- MINUTES TO I-90 & RT. 53 INTERCHANGE
- EXTENSIVE WINDOW LINE
- BEAUTIFULLY LANDSCAPED OFFICE PARK
- AVAILABLE NOW

Space Available: 940 SF
Total Building Size: 5,295 SF