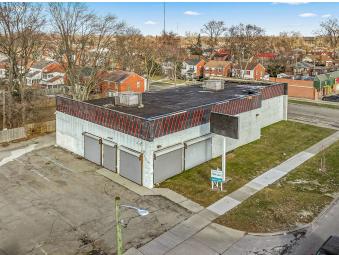

| 1,200 SF                                            |
| Year Built             | 1993                                                  | Building Class                               | С                                                   |
| Occupancy              | Vacant                                                | Number of Floors                             | 1                                                   |
|                        |                                                       | Year Built                                   | 1994                                                |

Occupancy

100% Leased



## ADDITIONAL PHOTOS: 15000-15040 W Seven Mile Rd | Detroit, MI 48235







## ADDITIONAL PHOTOS: 15000-15040 W Seven Mile Rd | Detroit, MI 48235









## SITE PLAN: 15000-15040 W Seven Mile Rd | Detroit, MI 48235





#### AERIAL MAP: 15000-15040 W Seven Mile Rd | Detroit, MI 48235





#### RETAILER MAP: 15000-15040 W Seven Mile Rd | Detroit, MI 48235





## DEMOGRAPHICS MAP & REPORT: 15000-15040 W Seven Mile Rd | Detroit, MI 48235



| POPULATION                           | 0.3 MILES            | 0.5 MILES              | 1 MILE              |
|--------------------------------------|----------------------|------------------------|---------------------|
| Total Population                     | 1,405                | 5,314                  | 20,414              |
| Average Age                          | 42                   | 41                     | 41                  |
| Average Age (Male)                   | 40