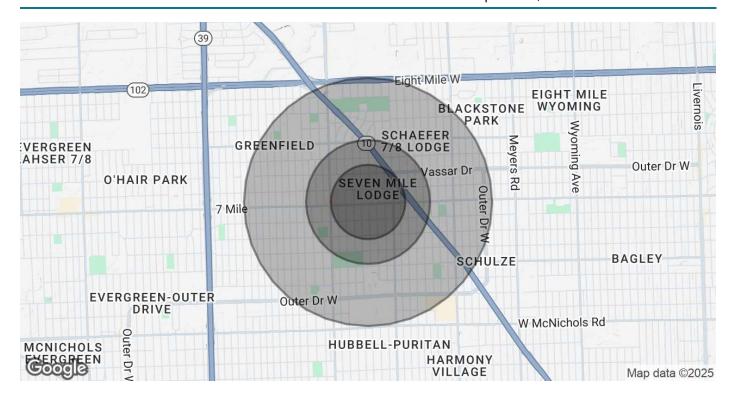

## DEMOGRAPHICS MAP & REPORT: 15000-15040 W Seven Mile Rd | Detroit, MI 48235

| POPULATION                           | 0.3 MILES            | 0.5 MILES              | 1 MILE              |
|--------------------------------------|----------------------|------------------------|---------------------|
| Total Population                     | 1,405                | 5,314                  | 20,414              |
| Average Age                          | 42                   | 41                     | 41                  |
| Average Age (Male)                   | 40                   | 39                     | 39                  |
| Average Age (Female)                 | 44                   | 43                     | 44                  |
|                                      |                      |                        |                     |
|                                      |                      |                        |                     |
| HOUSEHOLDS & INCOME                  | 0.3 MILES            | 0.5 MILES              | 1 MILE              |
| HOUSEHOLDS & INCOME Total Households | <b>0.3 MILES</b> 584 | <b>0.5 MILES</b> 2,142 | <b>1 MILE</b> 8,211 |
|                                      |                      |                        |                     |
| Total Households                     | 584                  | 2,142                  | 8,211               |
| Total Households # of Persons per HH | 584<br>2.4           | 2,142<br>2.5           | 8,211<br>2.5        |