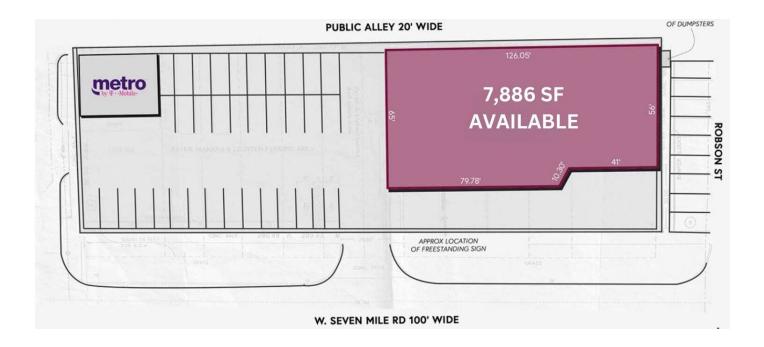

|
| Year Built             | 1993                                                  | Building Class                               | С                                                   |
| Occupancy              | Vacant                                                | Number of Floors                             | 1                                                   |
|                        |                                                       | Year Built                                   | 1994                                                |

Occupancy

100% Leased



## ADDITIONAL PHOTOS: 15000-15040 W Seven Mile Rd | Detroit, MI 48235







## ADDITIONAL PHOTOS: 15000-15040 W Seven Mile Rd | Detroit, MI 48235









## SITE PLAN: 15000-15040 W Seven Mile Rd | Detroit, MI 48235





#### AERIAL MAP: 15000-15040 W Seven Mile Rd | Detroit, MI 48235





#### RETAILER MAP: 15000-15040 W Seven Mile Rd | Detroit, MI 48235





## DEMOGRAPHICS MAP & REPORT: 15000-15040 W Seven Mile Rd | Detroit, MI 48235



| POPULATION                           | 0.3 MILES            | 0.5 MILES              | 1 MILE              |
|--------------------------------------|----------------------|------------------------|---------------------|
| Total Population                     | 1,405                | 5,314                  | 20,414              |
| Average Age                          | 42                   | 41                     | 41                  |
| Average Age (Male)                   | 40                   | 39                     | 39                  |
| Average Age (Fem