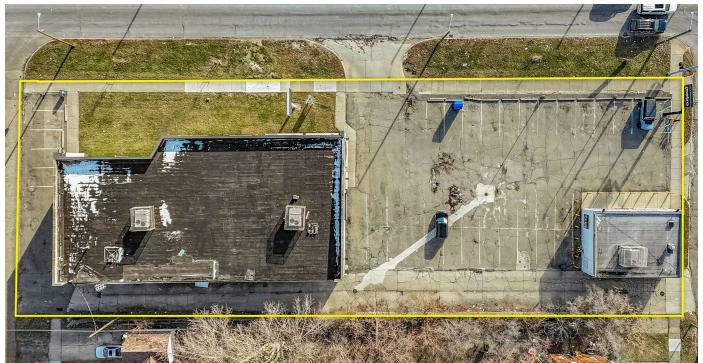

| Building Size                                | 1,200 SF                                            |
| Year Built             | 1993                                                  | Building Class                               | С                                                   |
| Occupancy              | Vacant                                                | Number of Floors                             | 1                                                   |
|                        |                                                       | Year Built                                   | 1994                                                |

Occupancy

100% Leased



## ADDITIONAL PHOTOS: 15000-15040 W Seven Mile Rd | Detroit, MI 48235







## ADDITIONAL PHOTOS: 15000-15040 W Seven Mile Rd | Detroit, MI 48235









## SITE PLAN: 15000-15040 W Seven Mile Rd | Detroit, MI 48235





#### AERIAL MAP: 15000-15040 W Seven Mile Rd | Detroit, MI 48235





#### RETAILER MAP: 15000-15040 W Seven Mile Rd | Detroit, MI 48235





## DEMOGRAPHICS MAP & REPORT: 15000-15040 W Seven Mile Rd | Detroit, MI 48235



| POPULATION                           | 0.3 MILES            | 0.5 MILES              | 1 MILE              |
|--------------------------------------|----------------------|------------------------|---------------------|
| Total Population                     | 1,405                | 5,314                  | 20,414              |
| Average Age                          | 42                   | 41                     | 41