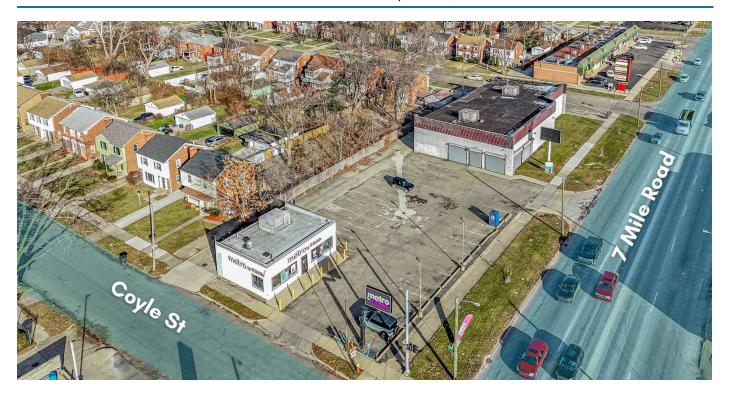

| 1,200 SF                                            |
| Year Built             | 1993                                                  | Building Class                               | С                                                   |
| Occupancy              | Vacant                                                | Number of Floors                             | 1                                                   |
|                        |                                                       | Year Built                                   | 1994                                                |

Occupancy

100% Leased



## ADDITIONAL PHOTOS: 15000-15040 W Seven Mile Rd | Detroit, MI 48235







## ADDITIONAL PHOTOS: 15000-15040 W Seven Mile Rd | Detroit, MI 48235









## SITE PLAN: 15000-15040 W Seven Mile Rd | Detroit, MI 48235





#### AERIAL MAP: 15000-15040 W Seven Mile Rd | Detroit, MI 48235





#### RETAILER MAP: 15000-15040 W Seven Mile Rd | Detroit, MI 48235





## DEMOGRAPHICS MAP & REPORT: 15000-15040 W Seven Mile Rd | Detroit, MI 48235



| POPULATION                           | 0.3 MILES            | 0.5 MILES              | 1 MILE              |
|--------------------------------------|----------------------|------------------------|---------------------|
| Total Population                     | 1,405                | 5,314                  | 20,414              |
| Average Age                          | 42                   | 41                     | 41                  |
| Average Age (Male)                   | 40