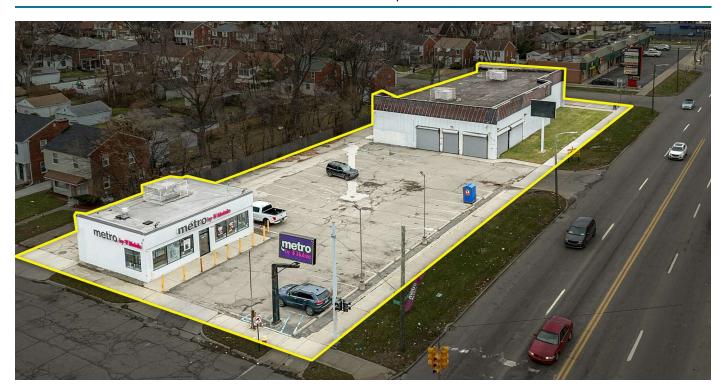

| Building Size                                | 1,200 SF                                            |
| Year Built             | 1993                                                  | Building Class                               | С                                                   |
| Occupancy              | Vacant                                                | Number of Floors                             | 1                                                   |
|                        |                                                       | Year Built                                   | 1994                                                |

Occupancy

100% Leased



## ADDITIONAL PHOTOS: 15000-15040 W Seven Mile Rd | Detroit, MI 48235







## ADDITIONAL PHOTOS: 15000-15040 W Seven Mile Rd | Detroit, MI 48235









## SITE PLAN: 15000-15040 W Seven Mile Rd | Detroit, MI 48235





#### AERIAL MAP: 15000-15040 W Seven Mile Rd | Detroit, MI 48235





#### RETAILER MAP: 15000-15040 W Seven Mile Rd | Detroit, MI 48235





## DEMOGRAPHICS MAP & REPORT: 15000-15040 W Seven Mile Rd | Detroit, MI 48235



| POPULATION                           | 0.3 MILES            | 0.5 MILES              | 1 MILE              |
|--------------------------------------|----------------------|------------------------|---------------------|
| Total Population                     | 1,405                | 5,314                  | 20,414              |
| Average Age                          | 42                   | 41                     | 41