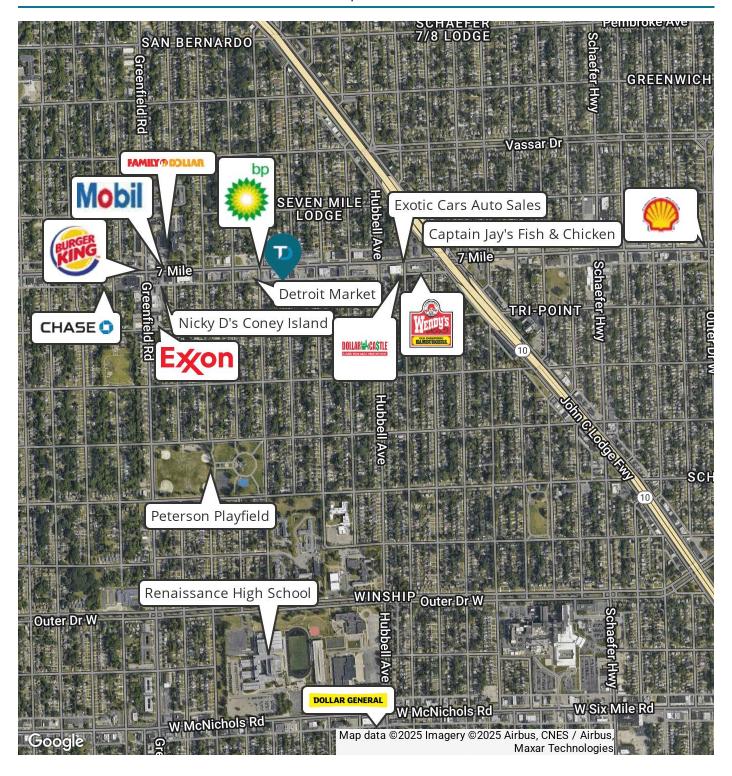

|
| Occupancy              | Vacant                                                | Number of Floors                             | 1                                                   |
|                        |                                                       | Year Built                                   | 1994                                                |

Occupancy

100% Leased



## ADDITIONAL PHOTOS: 15000-15040 W Seven Mile Rd | Detroit, MI 48235







## ADDITIONAL PHOTOS: 15000-15040 W Seven Mile Rd | Detroit, MI 48235









## SITE PLAN: 15000-15040 W Seven Mile Rd | Detroit, MI 48235





#### AERIAL MAP: 15000-15040 W Seven Mile Rd | Detroit, MI 48235





#### RETAILER MAP: 15000-15040 W Seven Mile Rd | Detroit, MI 48235





## DEMOGRAPHICS MAP & REPORT: 15000-15040 W Seven Mile Rd | Detroit, MI 48235



| POPULATION                           | 0.3 MILES            | 0.5 MILES              | 1 MILE              |
|--------------------------------------|----------------------|------------------------|---------------------|
| Total Population                     | 1,405                | 5,314                  | 20,414              |
| Average Age                          | 42                   | 41                     | 41                  |
| Average Age (Male)                   | 40                   | 39                     | 39                  |
| Average Age (Female)                 | 44                   | 43                     | 44                  |
|                                      |