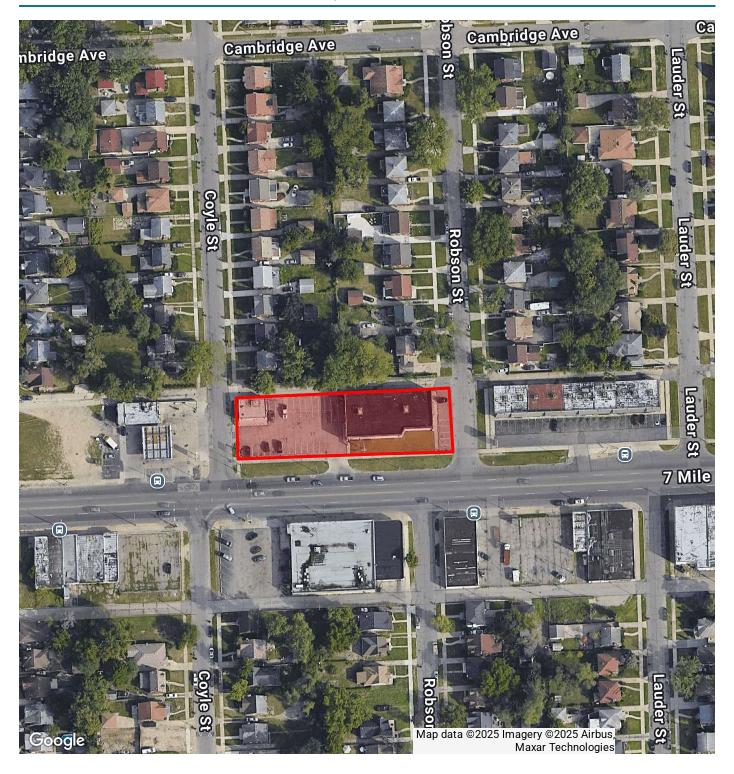

| Building Class                               | С                                                   |
| Occupancy              | Vacant                                                | Number of Floors                             | 1                                                   |
|                        |                                                       | Year Built                                   | 1994                                                |

Occupancy

100% Leased



## ADDITIONAL PHOTOS: 15000-15040 W Seven Mile Rd | Detroit, MI 48235







## ADDITIONAL PHOTOS: 15000-15040 W Seven Mile Rd | Detroit, MI 48235









## SITE PLAN: 15000-15040 W Seven Mile Rd | Detroit, MI 48235





#### AERIAL MAP: 15000-15040 W Seven Mile Rd | Detroit, MI 48235





#### RETAILER MAP: 15000-15040 W Seven Mile Rd | Detroit, MI 48235





## DEMOGRAPHICS MAP & REPORT: 15000-15040 W Seven Mile Rd | Detroit, MI 48235



| POPULATION                           | 0.3 MILES            | 0.5 MILES              | 1 MILE              |
|--------------------------------------|----------------------|------------------------|---------------------|
| Total Population                     | 1,405                | 5,314                  | 20,414              |
| Average Age                          | 42                   | 41                     | 41                  |
| Average Age (Male)                   | 40                   | 39                     | 39                  |
| Average Age (Female)                 | 44                   | 43                     |