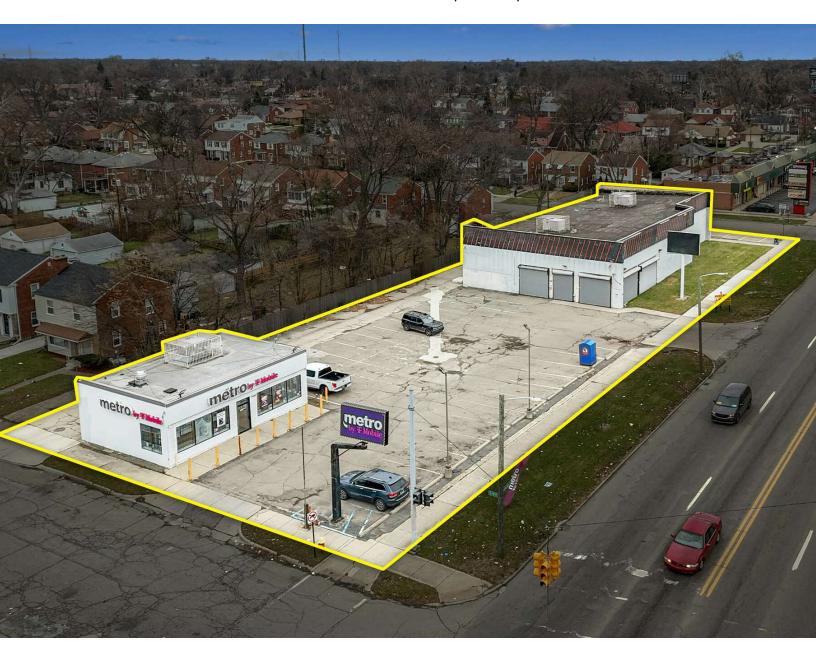

#### OFFERING SUMMARY: 15000-15040 W Seven Mile Rd | Detroit, MI 48235

#### **PROPERTY OVERVIEW**

Two Retail Buildings: User Opportunity & Income Property

#### **PROPERTY HIGHLIGHTS**

- Two Buildings for Sale
- 7,886 SF Former Family Dollar
- 1,200 SF Building Leased to Metro PCS
- Metro PCS pays \$2,700/Month
- 15 Year operating History at Site
- 3 Years Remaining

## PROPERTY DETAILS: 15000-15040 W Seven Mile Rd | Detroit, MI 48235

| Sale Price WAS         | \$599,000                                             | PROPERTY INFORMATIO                          | N                                                   |
|------------------------|-------------------------------------------------------|----------------------------------------------|-----------------------------------------------------|
| NOW                    | \$549,000                                             | Lot Size                                     | 0.55 Acres                                          |
| 14077                  | ψ3+3,000                                              | Property Type                                | Retail                                              |
| LOCATION INFORMATION   |                                                       | Property Subtype                             | Free Standing Building                              |
| LOCATION IN ORMATION   | 15000-15040 W Seven Mile                              | APN#                                         | 22017305-16                                         |
| Street Address         | Rd                                                    |                                              | N SEVEN MILE W 551 THRU                             |
| City, State, Zip       | Detroit, MI 48235                                     | Legal Description                            | 562 EXC SEVEN MILE RD<br>AS WD SAN BERNARDO         |
| County                 | Eastern Wayne County                                  |                                              | PARK SUB NO 2 L52 P28<br>PLATS, W C R 22/222 280.88 |
|                        | 7 Mile Rd - 25,161                                    |                                              | İRREG                                               |
| Traffic Counts         | John C Lodge Fwy - 89,304<br>Southfield Fwy - 130,037 | 2024 Taxes                                   | Summer - \$11,575<br>Winter - \$1.594               |
| Zoning:                | B4                                                    |                                              | ννιποι φ1,001                                       |
|                        |                                                       | PARKING & TRANSPORTATION                     |                                                     |
| BUILDING INFORMATION - | - 15000 W SEVEN MILE RD                               | Number of Parking Spaces                     | 43                                                  |
| Building Size          | 7,886 SF                                              |                                              |                                                     |
| Building Class         | С                                                     | BUILDING INFORMATION - 15040 W SEVEN MILE RD |                                                     |
| Number of Floors       | 1                                                     | Building Size                                | 1,200 SF                                            |
| Year Built             | 1993                                                  | Building Class                               | С                                                   |
| Occupancy              | Vacant                                                | Number of Floors                             | 1                                                   |
|                        |                                                       | Year Built                                   | 1994                                                |