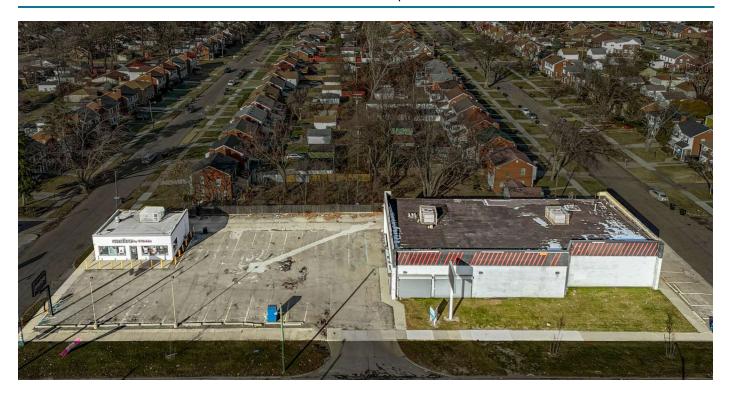

## 15000-15040 W SEVEN MILE RD

15000-15040 W Seven Mile Rd, Detroit, MI 48235



# **FOR SALE**

248.476.3700

**EXCLUSIVELY LISTED BY:** 

FRANK RAKIPI

Vice President

frakipi@thomasduke.com



#### OFFERING SUMMARY: 15000-15040 W Seven Mile Rd | Detroit, MI 48235



#### **PROPERTY OVERVIEW**

Two Retail Buildings: User Opportunity & Income Property

#### **OFFERING SUMMARY**

Sale Price: \$549,000

Zoning: B4

Lot Size: 0.55 Acres

#### **PROPERTY HIGHLIGHTS**

- Two Buildings for Sale
- 7,886 SF Former Family Dollar
- 1,200 SF Building Leased to Metro PCS
- Metro PCS pays \$2,700/Month
- 15 Year operating History at Site
- 3 Years Remaining



## PROPERTY DETAILS: 15000-15040 W Seven Mile Rd | Detroit, MI 48235

| Sale Price WAS         | \$599,000                                             | PROPERTY INFORMATIO                          | N                                                   |
|------------------------|-------------------------------------------------------|----------------------------------------------|----------------------------