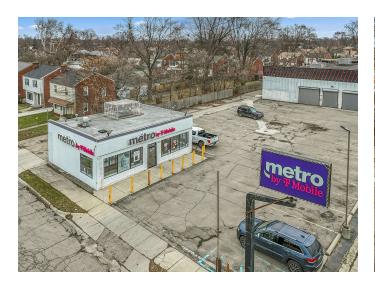

| 1,200 SF                                            |
| Year Built             | 1993                                                  | Building Class                               | С                                                   |
| Occupancy              | Vacant                                                | Number of Floors                             | 1                                                   |
|                        |                                                       | Year Built                                   | 1994                                                |

Occupancy

100% Leased



## ADDITIONAL PHOTOS: 15000-15040 W Seven Mile Rd | Detroit, MI 48235







## ADDITIONAL PHOTOS: 15000-15040 W Seven Mile Rd | Detroit, MI 48235









## SITE PLAN: 15000-15040 W Seven Mile Rd | Detroit, MI 48235





#### AERIAL MAP: 15000-15040 W Seven Mile Rd | Detroit, MI 48235





#### RETAILER MAP: 15000-15040 W Seven Mile Rd | Detroit, MI 48235





## DEMOGRAPHICS MAP & REPORT: 15000-15040 W Seven Mile Rd | Detroit, MI 48235



| POPULATION                           | 0.3 MILES            | 0.5 MILES              | 1 MILE              |
|--------------------------------------|----------------------|------------------------|---------------------|
| Total Population                     | 1,405                | 5,314                  | 20,414              |
| Average Age                          | 42                   | 41                     | 41                  |
| Average Age (Male)                   | 40