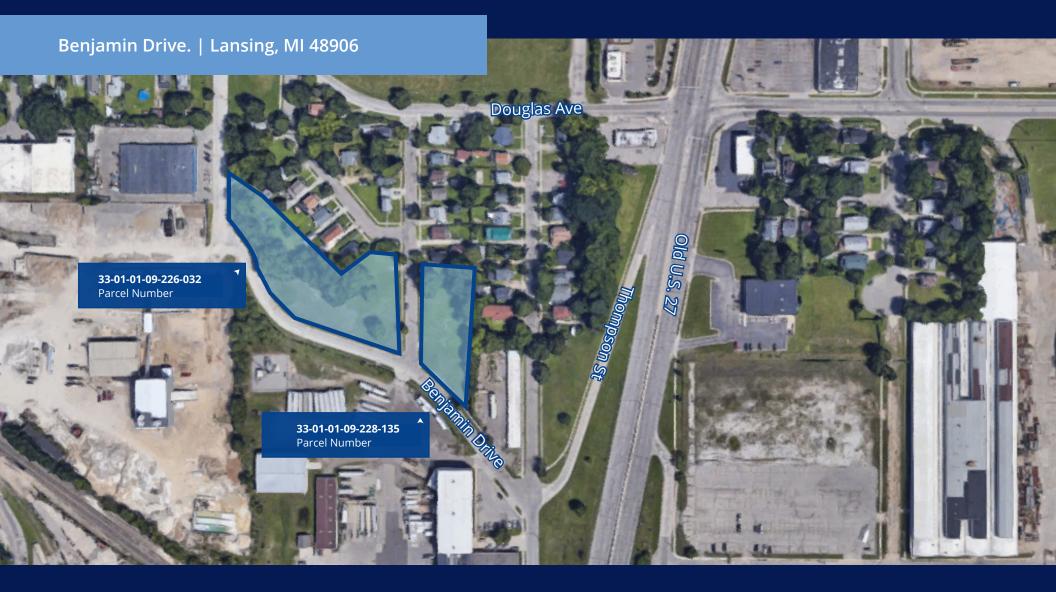

## For Sale Two Adjacent Parcels - Near North Town Commerce Park

Julie O'Brien Vice President +1 517 230 8944 julie.obrien@colliers.com 2501 Coolidge Rd, Suite 300 East Lansing, MI 48823 P: +1 517 662 3535 colliers.com/lansing

## Parcel Information

| Parcel Number          | 33-01-01-09-226-032      |
|------------------------|--------------------------|
| Sale Price:            | \$150,000                |
| Municipality:          | City of Lansing          |
| Acreage:               | 1.09                     |
| Zoning:                | IND-2 General Industrial |
| Assessed Value (2024): | \$34,600                 |
| Taxable Value (2024):  | \$27,888                 |
| Taxes (2023):          | \$3,153.40               |
| Utility Information:   | Available at street      |
|                        |                          |

| Parcel Number          | 33-01-01-09-228-135      |
|------------------------|--------------------------|
| Sale Price:            | \$95,000                 |
| Municipality:          | City of Lansing          |
| Acreage:               | .584                     |
| Zoning:                | IND-2 General Industrial |
| Assessed Value (2024): | \$18,600                 |
| Taxable Value (2024):  | \$14,943                 |
| Taxes (2023):          | \$1,135.12               |
| Utility Information:   | Avaliable at street      |
|                        |                          |

## **Comments:**

• Ideal building site for a small contractor, industrial user or an opportunity for outside storage.

• Located west of Business US-27 and north of Grand River Avenue.

Sale Price

1.09 Acre Lot - \$150,000 0.584 Acre Lot - \$95,000