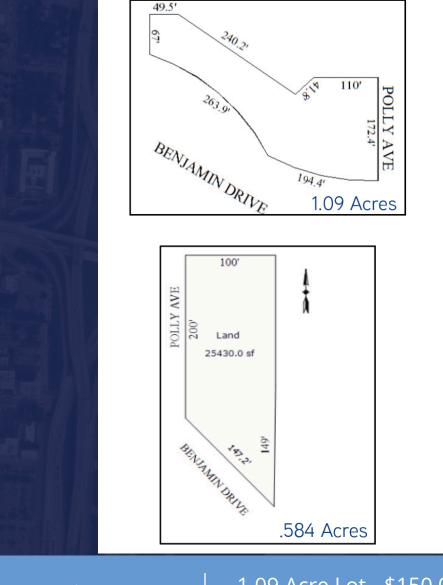

## Parcel Information

| Parcel Number          | 33-01-01-09-226-032      |
|------------------------|--------------------------|
| Sale Price:            | \$150,000                |
| Municipality:          | City of Lansing          |
| Acreage:               | 1.09                     |
| Zoning:                | IND-2 General Industrial |
| Assessed Value (2024): | \$34,600                 |
| Taxable Value (2024):  | \$27,888                 |
| Taxes (2023):          | \$3,153.40               |
| Utility Information:   | Available at street      |
|                        |                          |

| Parcel Number          | 33-01-01-09-228-135      |
|------------------------|--------------------------|
| Sale Price:            | \$95,000                 |
| Municipality:          | City of Lansing          |
| Acreage:               | .584                     |
| Zoning:                | IND-2 General Industrial |
| Assessed Value (2024): | \$18,600                 |
| Taxable Value (2024):  | \$14,943                 |
| Taxes (2023):          | \$1,135.12               |
| Utility Information:   | Avaliable at street      |
|                        |                          |

## **Comments:**

• Ideal building site for a small contractor, industrial user or an opportunity for outside storage.

• Located west of Business US-27 and north of Grand River Avenue.

Sale Price

1.09 Acre Lot - \$150,000 0.584 Acre Lot - \$95,000