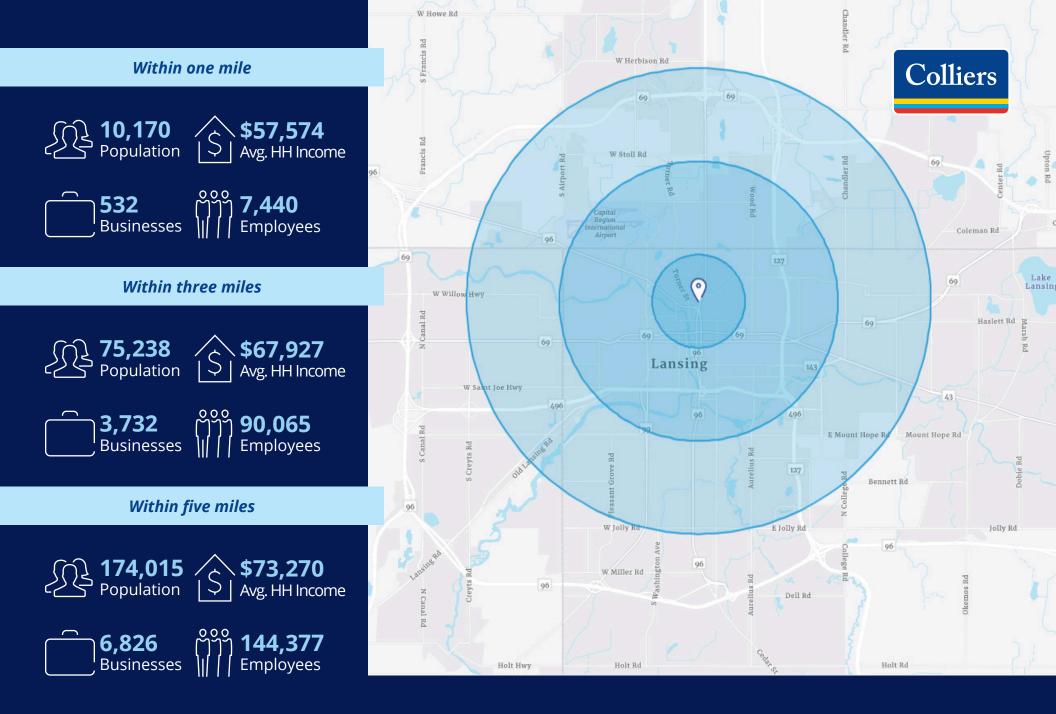

## **Comments:**

• Ideal building site for a small contractor, industrial user or an opportunity for outside storage.

• Located west of Business US-27 and north of Grand River Avenue.

Sale Price

1.09 Acre Lot - \$150,000 0.584 Acre Lot - \$95,000