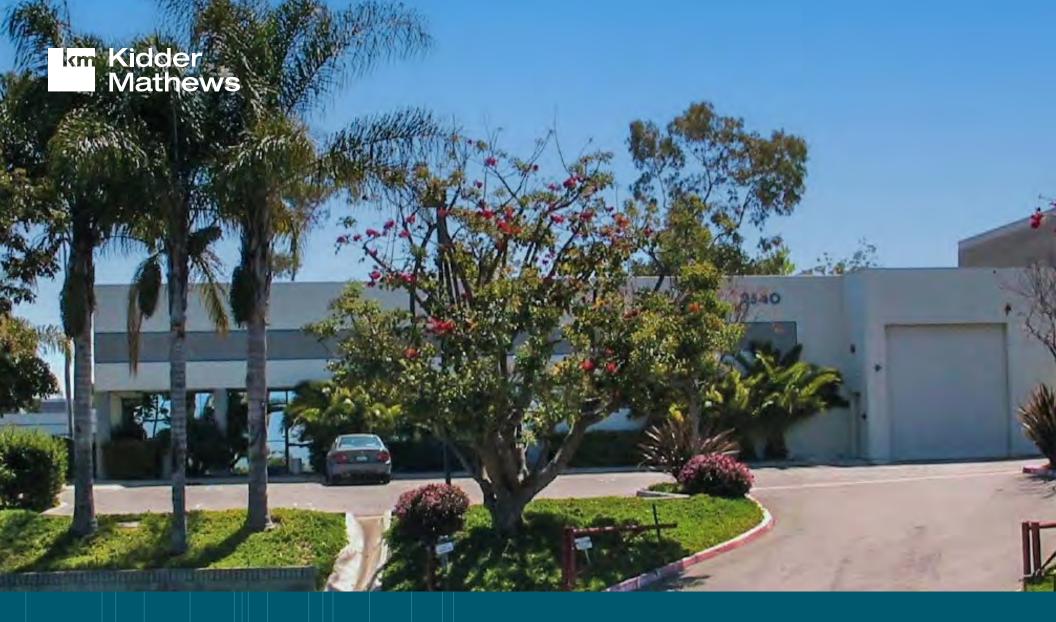

# FORTUNE BUSINESS PARK

±8,513 SF Freestanding Industrial Building

### Fortune Business Park

2540 FORTUNE WAY, VISTA, CA

### **Property Features**

±8,513 SF freestanding single-story building

SITUATED on 0.59 AC

60% office space

16' clear height

14' X 15' truck loading door

600 A, 120/208V, 3-phase

SPRINKLERED throughout