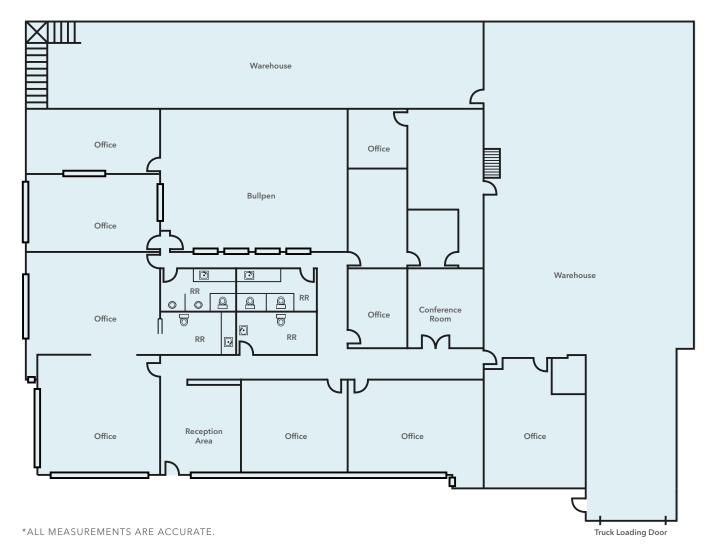

# FORTUNE BUSINESS PARK

±8,513 SF Freestanding Industrial Building

#### **FOR SALE OR LEASE**

### Fortune Business Park

2540 FORTUNE WAY, VISTA, CA



### **Property Features**

±8,513 SF freestanding single-story building

SITUATED on 0.59 AC

60% office space

16' clear height

14' X 15' truck loading door

600 A, 120/208V, 3-phase

SPRINKLERED throughout

PARKING fifteen (15) stalls

YEAR BUILT 1991

**RLI ZONING** Research Light Specific Plan Area (Plan Area B)

**BONUS** storage mezzanine

DATE AVAILABLE February 1, 2024

LEASE RATE: \$1.40 / SF NNN

SALE PRICE: \$345 / SF





### FOR SALE OR LEASE

### Fortune Business Park

2540 FORTUNE WAY, VISTA, CA

## Floor Plan | ±8,513 SF







#### FOR SALE OR LEASE

### Fortune Business Park

2540 FORTUNE WAY, VISTA, CA



For more information, please contact

JIM BENSON 760.822.7428 jim.benson@kidder.com LIC N° 01204845

KIDDER.COM

This information supplied herein is from sources we deem reliable. It is provided without any representation, warranty, or guarantee, expressed or implied as to its accuracy. Prospective Buyer or Tenant should conduct an independent investigation and verification of all matters deemed to be material, including, but not limited to, statements of income and expenses. Consult your attorney, accountant, or other professional advisor.