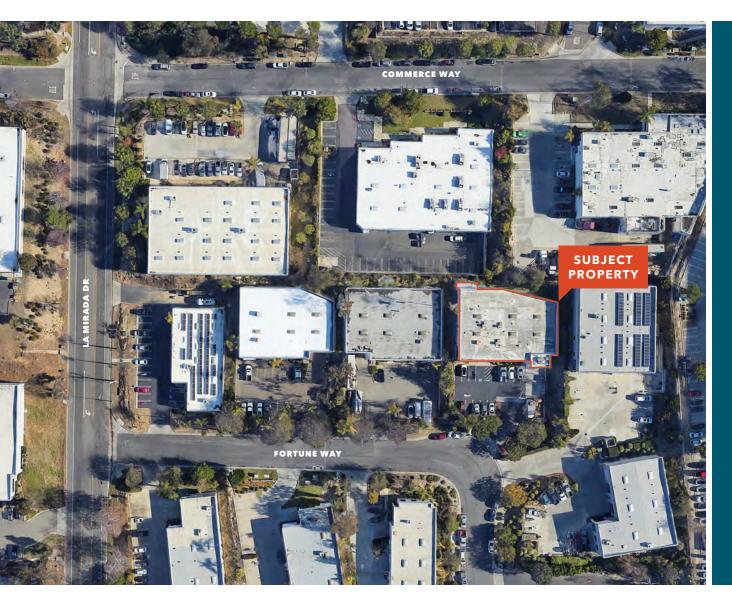

# FORTUNE BUSINESS PARK

±8,513 SF Freestanding Industrial Building

#### **FOR SALE OR LEASE**

### Fortune Business Park

2540 FORTUNE WAY, VISTA, CA



### **Property Features**

±8,513 SF freestanding single-story building

SITUATED on 0.59 AC

60% office space

16' clear height

14' X 15' truck loading door

600 A, 120/208V, 3-phase

SPRINKLERED throughout

PARKING fifteen (15) stalls

YEAR BUILT 1991

**RLI ZONING** Research Light Specific Plan Area (Plan Area B)

**BONUS** storage mezzanine

DATE AVAILABLE February 1, 2024

LEASE RATE: \$1.40 / SF NNN

SALE PRICE: \$345 / SF





### FOR SALE OR LEASE

### Fortune Business Park

2540 FORTUNE WAY, VISTA, CA

## Floor Plan | ±8,513 SF







#### FOR SALE OR LEASE

### Fortune Business Park

2540 FORTUNE WAY, VISTA, CA



For more information, please contact

JIM BENSON 760.822.7428 jim.benson@kidder.com LIC N° 01204845

KIDDER.COM

This information supplied herein is from sources we