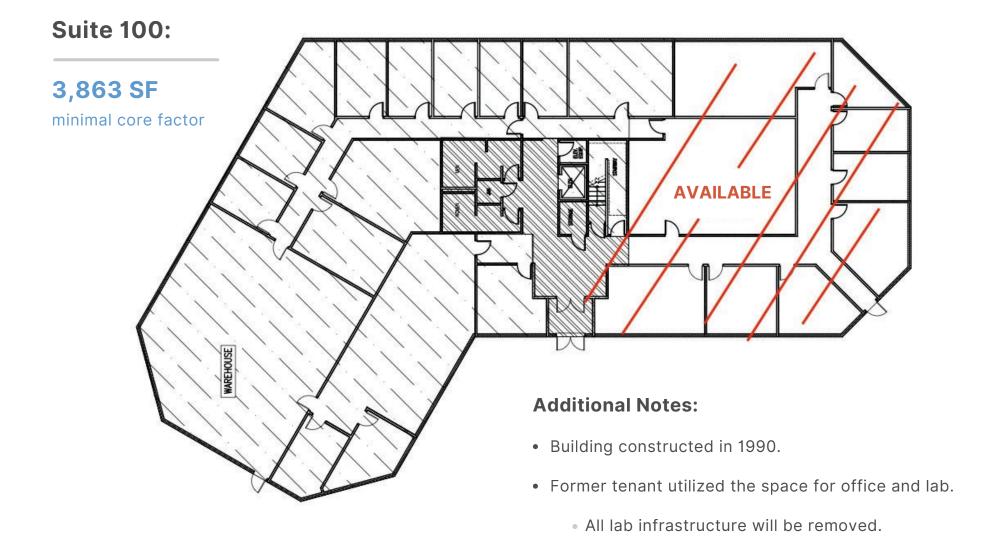

### **PROPERTY FLOORPLAN**

• USGS- U.S. Geological Survey conservation

department occupies remainder of the building.