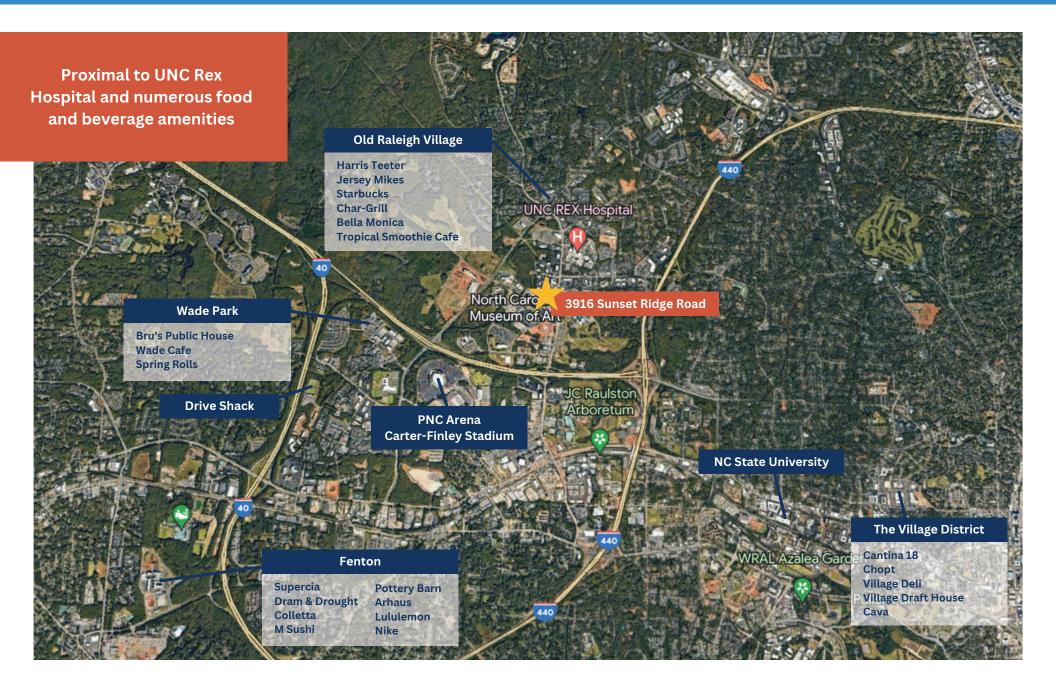

# OFFICE / LAB / MEDICAL OFFICE FOR LEASE

3916 SUNSET RIDGE ROAD SUITE 100 | RALEIGH NC

SUITE 100: 3,863 SQUARE FEET



Available: Q2 2024

 1st Floor common area lobby and restroom recently renovated

- Prominent West Raleigh location
- Private side entry directly to suite

# RECENTLY COMPLETED RENOVATIONS



3916 SUNSET RIDGE ROAD SUITE 100 | RALEIGH NC









### **PROPERTY FLOORPLAN**







• USGS- U.S. Geological Survey conservation

department occupies remainder of the building.

## **AMENITY MAP**

3916 SUNSET RIDGE ROAD SUITE 100 | RALEIGH NC





## RICH COMMERCIAL REALTY





DYLAN HEAFNER | CCIM, SIOR

Principal 919.618.3026 Cell dheafner@richcommercialrealty.com



**NICK KASPRZAK** 

Vice President 984.202.0066 Cell nkasprzak@richcommercialrealty.com



CALL OUR OFFICE

919.821.7880



### **VISIT OUR WEBSITE**

www.richcommercialrealty.com



### **FOLLOW RCR ON INSTAGRAM**

www.instagram.com/richcommercialrealty



#### **OFFICE ADDRESS**

Rich Commercial Realty 3840 Ed Drive, Suite 108 Raleigh, NC 27612

DISCLAIMER: While we have made every attempt to ensure that the information contained herein is accurate, Rich Commercial Realty, LLC ("RCR") is not responsible for any errors or omissions, or for the results obtained from the use of this information. All information provided herein is provided with no guarantee of complet