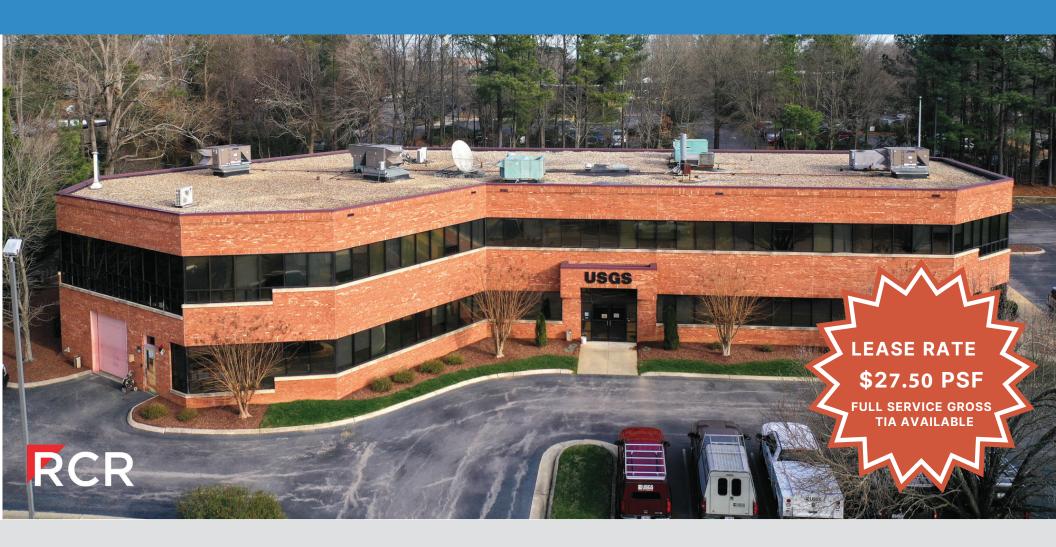

# OFFICE / LAB / MEDICAL OFFICE FOR LEASE

3916 SUNSET RIDGE ROAD SUITE 100 | RALEIGH NC

SUITE 100: 3,863 SQUARE FEET

Available: Q2 2024

 1st Floor common area lobby and restroom recently renovated

- Prominent West Raleigh location
- Private side entry directly to suite